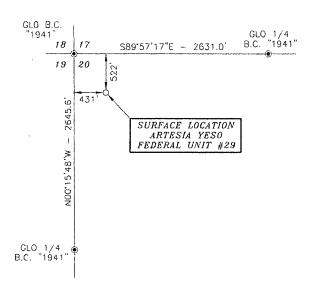

## OXY USA WTP LP

ARTESIA YESO FEDERAL UNIT #29 LOCATED AT 522' FNL & 431' FWL IN SECTION 20, TOWNSHIP 17 SOUTH, RANGE 28 EAST, N.M.P.M., EDDY COUNTY, NEW MEXICO

| Survey Date: 07/26/12            | Sheet 1 of   | 1 Sheets       |
|----------------------------------|--------------|----------------|
| W.O. Number: 120726WL-d (Rev. A) | Drawn By: KA | Rev: A         |
| Date: 08/22/13                   | 120726WL-d   | Scale:1"=1000' |