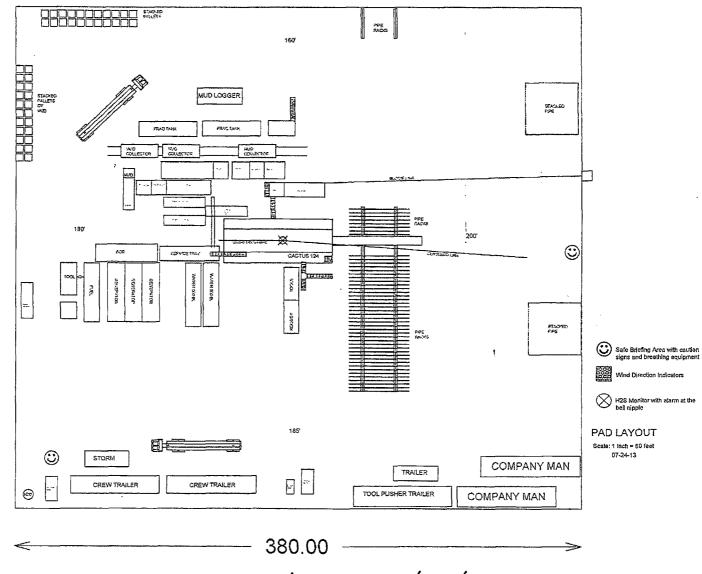

|                                                                                                                                                              |                                                                                                                  |                            | 5. Lease Scrial No.<br>NM-65417              |                                                                                                        |  |
|--------------------------------------------------------------------------------------------------------------------------------------------------------------|------------------------------------------------------------------------------------------------------------------|----------------------------|----------------------------------------------|--------------------------------------------------------------------------------------------------------|--|
| SUNDRY NOTICES AND REPORTS ON WELLS  Do not use this form for proposals to drill or to re-enter an abandoned well. Use Form 3160-3 (APD) for such proposals. |                                                                                                                  |                            |                                              | 6. If Indian, Allottee or Tribe Name                                                                   |  |
| SUBMIT IN TRIPLICATE – Other instructions on page 2.                                                                                                         |                                                                                                                  |                            | 7. If Unit of CA/Agreem                      | 7. If Unit of CA/Agreement, Name and/or No.                                                            |  |
| Type of Well                                                                                                                                                 |                                                                                                                  |                            | 8. Well Name and No.                         | 8. Well Name and No.<br>Martha AlK Federal #7H                                                         |  |
| 2. Name of Operator<br>Yates Petroleum.Corporation                                                                                                           |                                                                                                                  |                            | 9. API Well No.<br>30-015-40051              |                                                                                                        |  |
| 3a. Address<br>105 S. Fourth St.<br>Artesia, NM 88210                                                                                                        | 3b. Phone No. 575-748-412                                                                                        | . (include area code)<br>0 | 10. Field and Pool or Ex<br>Brushy Canyon    | ploratory Area                                                                                         |  |
| 4. Location of Well (Footage, Sec., T.,R.,M., or Survey Description) 1750 FNL & 200 FEL Stil. 1750 FNL & 330 FWL BHL, Section 11, T22S-R31E                  |                                                                                                                  |                            | 11. County or Parish, Sta<br>Eddy County, NM | 11. County or Parish, State<br>Eddy County, NM                                                         |  |
| 12. CHEC                                                                                                                                                     | K THE APPROPRIATE BOX(ES) TO IND                                                                                 | DICATE NATURE OF NO        | TICE, REPORT OR OTHER                        | RDATA                                                                                                  |  |
| TYPE OF SUBMISSION TYPE OF ACT                                                                                                                               |                                                                                                                  |                            | CTION                                        |                                                                                                        |  |
| ✓ Notice of Intent                                                                                                                                           | Acidize Deep                                                                                                     | ya                         | roduction (Start/Resume)                     | Water Shut-Off Well Integrity                                                                          |  |
| Subsequent Report                                                                                                                                            |                                                                                                                  |                            | ecomplete<br>emporarily Abandon              | Other                                                                                                  |  |
| Final Abandonment Notice                                                                                                                                     |                                                                                                                  |                            | anporarny Abandon<br>Vater Disposal          |                                                                                                        |  |
| the exact of the tenation                                                                                                                                    | like to change the V-Door direction from    euten                                                                | to change of to a          | their we<br>390' x 3                         | lear of the existing power lines to  I pad location  55' well location  CEIVED  UG 27 2013  CD ARTES:A |  |
| 14. I hereby certify that the foregoing is tr                                                                                                                | ue and correct. Name (Printed/Typed)                                                                             | T /                        |                                              |                                                                                                        |  |
| Travis Hahn                                                                                                                                                  | CHAC                                                                                                             | Title Land Regualtory      | Agent                                        |                                                                                                        |  |
| Signature 7/                                                                                                                                                 | ah                                                                                                               | Date 08/13/2013            |                                              |                                                                                                        |  |
|                                                                                                                                                              | THIS SPACE FOR FEDE                                                                                              | RAL OR STATE O             | FFICE USE                                    |                                                                                                        |  |
| that the applicant holds legal or equitable ti                                                                                                               | I. Approval of this notice does not warrant or citle to those rights in the subject lease which we               |                            | FO Da                                        | te 018/23/13                                                                                           |  |
|                                                                                                                                                              | thereon.<br>U.S.C. Section 1212, make it a crime for any p<br>sentations as to any matter within its jurisdictio |                            | ly to make to any department o               | or agency of the United States any false,                                                              |  |

## YATES PETROLEUM CORPORATION CACTUS 124 07-24-13

345.00

Old Permitted CLL 08/23/13