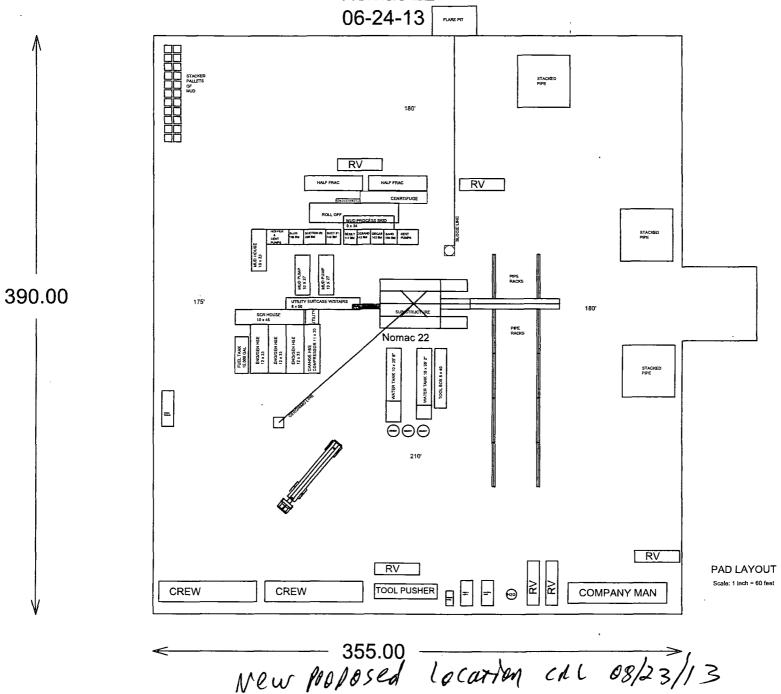

|                                                                                                                                                              |                                                                                                                  |                            | 5. Lease Scrial No.<br>NM-65417              |                                                                                                        |  |
|--------------------------------------------------------------------------------------------------------------------------------------------------------------|------------------------------------------------------------------------------------------------------------------|----------------------------|----------------------------------------------|--------------------------------------------------------------------------------------------------------|--|
| SUNDRY NOTICES AND REPORTS ON WELLS  Do not use this form for proposals to drill or to re-enter an abandoned well. Use Form 3160-3 (APD) for such proposals. |                                                                                                                  |                            |                                              | 6. If Indian, Allottee or Tribe Name                                                                   |  |
| SUBMIT IN TRIPLICATE – Other instructions on page 2.                                                                                                         |                                                                                                                  |                            | 7. If Unit of CA/Agreem                      | 7. If Unit of CA/Agreement, Name and/or No.                                                            |  |
| Type of Well                                                                                                                                                 |                                                                                                                  |                            | 8. Well Name and No.                         | 8. Well Name and No.<br>Martha AlK Federal #7H                                                         |  |
| 2. Name of Operator<br>Yates Petroleum.Corporation                                                                                                           |                                                                                                                  |                            | 9. API Well No.<br>30-015-40051              |                                                                                                        |  |
| 3a. Address<br>105 S. Fourth St.<br>Artesia, NM 88210                                                                                                        | 3b. Phone No. 575-748-412                                                                                        | . (include area code)<br>0 | 10. Field and Pool or Ex<br>Brushy Canyon    | ploratory Area                                                                                         |  |
| 4. Location of Well (Footage, Sec., T.,R.,M., or Survey Description) 1750 FNL & 200 FEL Stil. 1750 FNL & 330 FWL BHL, Section 11, T22S-R31E                  |                                                                                                                  |                            | 11. County or Parish, Sta<br>Eddy County, NM | 11. County or Parish, State<br>Eddy County, NM                                                         |  |
| 12. CHEC                                                                                                                                                     | K THE APPROPRIATE BOX(ES) TO IND                                                                                 | DICATE NATURE OF NO        | TICE, REPORT OR OTHER                        | RDATA                                                                                                  |  |
| TYPE OF SUBMISSION TYPE OF ACT                                                                                                                               |                                                                                                                  |                            | CTION                                        |                                                                                                        |  |
| ✓ Notice of Intent                                                                                                                                           | Acidize Deep                                                                                                     | ya                         | roduction (Start/Resume)                     | Water Shut-Off Well Integrity                                                                          |  |
| Subsequent Report                                                                                                                                            |                                                                                                                  |                            | ecomplete<br>emporarily Abandon              | Other                                                                                                  |  |
| Final Abandonment Notice                                                                                                                                     |                                                                                                                  |                            | anporarny Abandon<br>Vater Disposal          |                                                                                                        |  |
| the exact of the tenation                                                                                                                                    | like to change the V-Door direction from    euten                                                                | to change of to a          | their we<br>390' x 3                         | lear of the existing power lines to  I pad location  55' well location  CEIVED  UG 27 2013  CD ARTES:A |  |
| 14. I hereby certify that the foregoing is tr                                                                                                                | ue and correct. Name (Printed/Typed)                                                                             | T /                        |                                              |                                                                                                        |  |
| Travis Hahn                                                                                                                                                  | CHAC                                                                                                             | Title Land Regualtory      | Agent                                        |                                                                                                        |  |
| Signature 7/                                                                                                                                                 | ah                                                                                                               | Date 08/13/2013            |                                              |                                                                                                        |  |
|                                                                                                                                                              | THIS SPACE FOR FEDE                                                                                              | RAL OR STATE O             | FFICE USE                                    |                                                                                                        |  |
| that the applicant holds legal or equitable ti                                                                                                               | I. Approval of this notice does not warrant or citle to those rights in the subject lease which we               |                            | FO Da                                        | te 018/23/13                                                                                           |  |
|                                                                                                                                                              | thereon.<br>U.S.C. Section 1212, make it a crime for any p<br>sentations as to any matter within its jurisdictio |                            | ly to make to any department o               | or agency of the United States any false,                                                              |  |

## YATES PETROLEUM CORPORATION Nomac 22