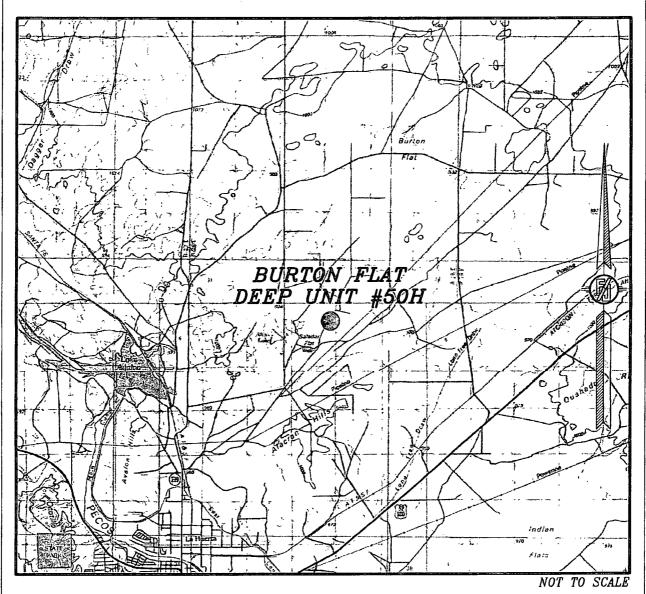

## SECTION 3, TOWNSHIP 21 SOUTH, RANGE 27 EAST, N.M.P.M. EDDY COUNTY, STATE OF NEW MEXICO AERIAL PHOTO

NOT TO SCALE AERIAL PHOTO: GOOGLE EARTH JUNE 2011

DEVON ENERGY PRODUCTION COMPANY, L.P.

BURTON FLAT DEEP UNIT #50H

LOCATED 1925 FT. FROM THE NORTH LINE
AND 535 FT. FROM THE EAST LINE OF

SECTION 3, TOWNSHIP 21 SOUTH,

RANGE 27 EAST, N.M.P.M.
EDDY COUNTY, STATE OF NEW MEXICO

AUGUST 2, 2012

SURVEY NO. 1052A

MADRON SURVEYING, INC. 301 SOUTH CANAL CARLSBAD, NEW MEXICO