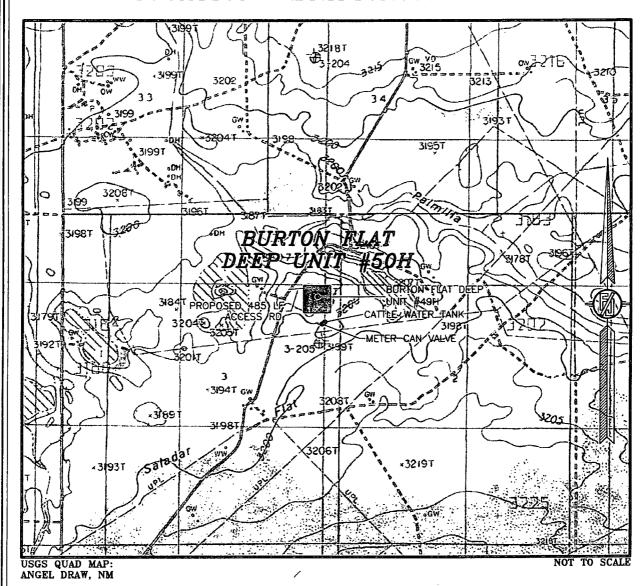

## SECTION 3, TOWNSHIP 21 SOUTH, RANGE 27 EAST, N.M.P.M. EDDY COUNTY, STATE OF NEW MEXICO VICINITY MAP

DEVON ENERGY PRODUCTION COMPANY, L.P.

BURTON FLAT DEEP UNIT #50H

LOCATED 1925 FT. FROM THE NORTH LINE

AND 535 FT. FROM THE EAST LINE OF

SECTION 3, TOWNSHIP 21 SOUTH,

RANGE 27 EAST, N.M.P.M.

EDDY COUNTY, STATE OF NEW MEXICO

AUGUST 2, 2012

SURVEY NO. 1052A

MADRON SURVEYING, INC. 301 SOUTH CANAL CARLSBAD, NEW MEXICO