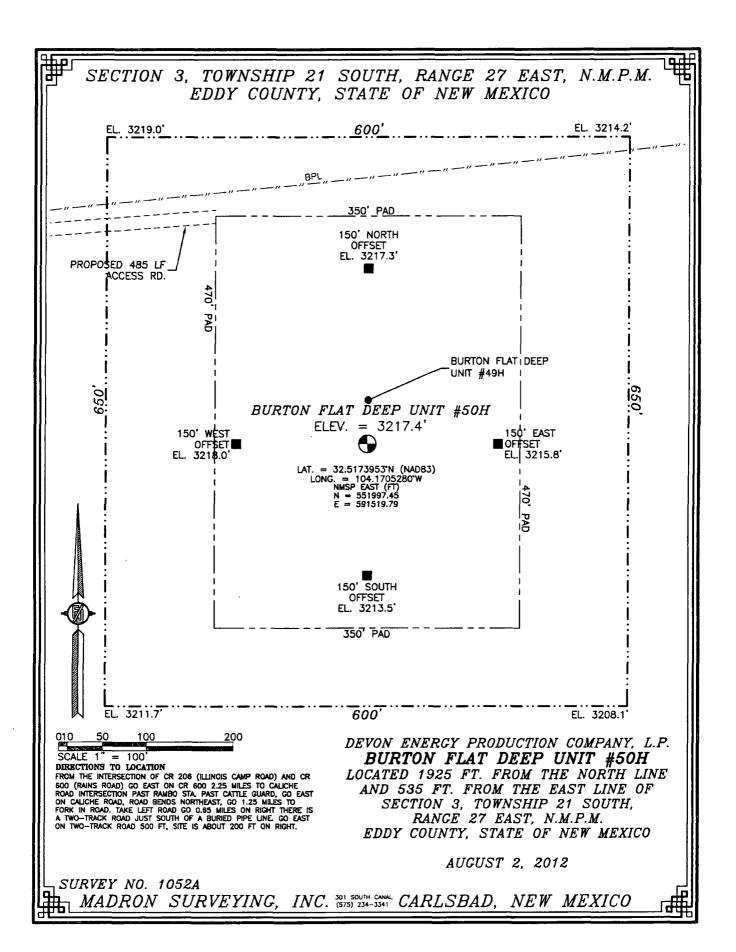

## SECTION 3, TOWNSHIP 21 SOUTH, RANGE 27 EAST, N.M.P.M. EDDY COUNTY, STATE OF NEW MEXICO LOCATION VERIFICATION MAP

DEVON ENERGY PRODUCTION COMPANY, L.P.

BURTON FLAT DEEP UNIT #50H

LOCATED 1925 FT. FROM THE NORTH LINE
AND 535 FT. FROM THE EAST LINE OF

SECTION 3, TOWNSHIP 21 SOUTH,

RANGE 27 EAST, N.M.P.M.

EDDY COUNTY, STATE OF NEW MEXICO

AUGUST 2, 2012

SURVEY NO. 1052A

MADRON SURVEYING, INC. 301 SOUTH CANAL CARLSBAD, NEW MEXICO