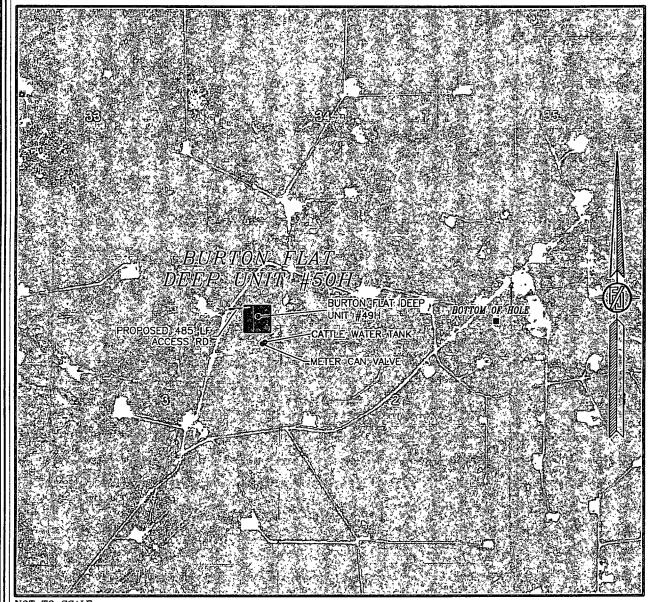

## SECTION 3, TOWNSHIP 21 SOUTH, RANGE 27 EAST, N.M.P.M. EDDY COUNTY, STATE OF NEW MEXICO VICINITY MAP

DEVON ENERGY PRODUCTION COMPANY, L.P.

BURTON FLAT DEEP UNIT #50H

LOCATED 1925 FT. FROM THE NORTH LINE

AND 535 FT. FROM THE EAST LINE OF

SECTION 3, TOWNSHIP 21 SOUTH,

RANGE 27 EAST, N.M.P.M.

EDDY COUNTY, STATE OF NEW MEXICO

AUGUST 2, 2012

SURVEY NO. 1052A

MADRON SURVEYING, INC. 301 SOUTH CANAL CARLSBAD, NEW MEXICO