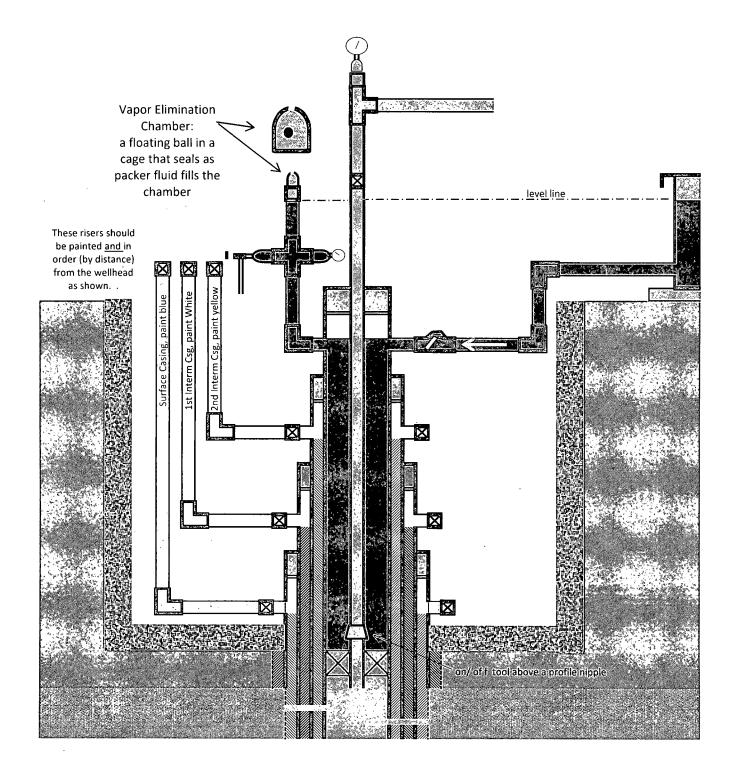

| Image: Second State |                                                                                           | TERIOR                                                              | D Artesia                            | FORM APPROVED<br>OMB NO. 1004-0135<br>Expires: July 31, 2010                                                   |  |
|---------------------------------------------------------------------------------------------------------------------------------------------------------------------------------------------------------------------------------------------------------------------------------------------------------------------------------------------------------------------------------------------------------------------------------------------------------------------------------------------------------------------------------------------------------------------------------------------------------------------------------------------------------------------------------------------------------------------------------------------------------------------------------------------------------------------------------------------------------------------------------------------------------------------------------------------------------------------------------------------------------------------------------------------------------------------------------------------------------------------------------------------------------------------------------------------------------------------------------------------------------------------------------------------------------------------------------------------------------------------------------------------------------------------------------------------------------------------------------------------------------------------------------------------------------------------------------------------------------------------------------------------------------------------------------------------------------------------------------------------------------------------------------------------------------------------------------------------------------------------------------------------------------------------------------------------------------------------------------------------------------------------------------------------------------------------------------------------------------------|-------------------------------------------------------------------------------------------|---------------------------------------------------------------------|--------------------------------------|----------------------------------------------------------------------------------------------------------------|--|
| BUREAU OF LAND MANAGEMENT<br>SUNDRY NOTICES AND REPORTS ON WELLS<br>Do not use this form for proposals to drill or to re-enter an<br>abandoned well. Use form 3160-3 (APD) for such proposals.                                                                                                                                                                                                                                                                                                                                                                                                                                                                                                                                                                                                                                                                                                                                                                                                                                                                                                                                                                                                                                                                                                                                                                                                                                                                                                                                                                                                                                                                                                                                                                                                                                                                                                                                                                                                                                                                                                                |                                                                                           |                                                                     | NMNN                                 | 5. Lease Serial No.<br>NMNM0560289                                                                             |  |
|                                                                                                                                                                                                                                                                                                                                                                                                                                                                                                                                                                                                                                                                                                                                                                                                                                                                                                                                                                                                                                                                                                                                                                                                                                                                                                                                                                                                                                                                                                                                                                                                                                                                                                                                                                                                                                                                                                                                                                                                                                                                                                               |                                                                                           |                                                                     | 6. If India                          | n, Allottee or Tribe Name                                                                                      |  |
| SUBMIT IN TRIPLICATE - Other instructions on reverse side.                                                                                                                                                                                                                                                                                                                                                                                                                                                                                                                                                                                                                                                                                                                                                                                                                                                                                                                                                                                                                                                                                                                                                                                                                                                                                                                                                                                                                                                                                                                                                                                                                                                                                                                                                                                                                                                                                                                                                                                                                                                    |                                                                                           |                                                                     | 7. If Unit (                         | or CA/Agreement, Name and/or No.                                                                               |  |
| I. Type of Well<br>☐ Oil Well ⊠ Gas Well ☐ Other                                                                                                                                                                                                                                                                                                                                                                                                                                                                                                                                                                                                                                                                                                                                                                                                                                                                                                                                                                                                                                                                                                                                                                                                                                                                                                                                                                                                                                                                                                                                                                                                                                                                                                                                                                                                                                                                                                                                                                                                                                                              |                                                                                           |                                                                     |                                      | me and No.<br>DN FLAT DEEP UNIT 44                                                                             |  |
| 2. Name of Operator Contact: ERIN L WORKMA<br>DEVON ENERGY PRODUCTION CO.∉-Mail: ERIN.WORKMAN@DVN.COM                                                                                                                                                                                                                                                                                                                                                                                                                                                                                                                                                                                                                                                                                                                                                                                                                                                                                                                                                                                                                                                                                                                                                                                                                                                                                                                                                                                                                                                                                                                                                                                                                                                                                                                                                                                                                                                                                                                                                                                                         |                                                                                           |                                                                     |                                      | 9. API Well No.<br>30-015-32274                                                                                |  |
|                                                                                                                                                                                                                                                                                                                                                                                                                                                                                                                                                                                                                                                                                                                                                                                                                                                                                                                                                                                                                                                                                                                                                                                                                                                                                                                                                                                                                                                                                                                                                                                                                                                                                                                                                                                                                                                                                                                                                                                                                                                                                                               |                                                                                           | 3b. Phone No. (include area coc<br>Ph: 405-552-7970                 |                                      | 10. Field and Pool, or Exploratory<br>BURTON FLAT; MORROW                                                      |  |
| 4. Location of Well (Footage                                                                                                                                                                                                                                                                                                                                                                                                                                                                                                                                                                                                                                                                                                                                                                                                                                                                                                                                                                                                                                                                                                                                                                                                                                                                                                                                                                                                                                                                                                                                                                                                                                                                                                                                                                                                                                                                                                                                                                                                                                                                                  |                                                                                           | 11. County                                                          | y or Parish, and State               |                                                                                                                |  |
| Sec 3 T21S R27E 3555FSL 1660FWL                                                                                                                                                                                                                                                                                                                                                                                                                                                                                                                                                                                                                                                                                                                                                                                                                                                                                                                                                                                                                                                                                                                                                                                                                                                                                                                                                                                                                                                                                                                                                                                                                                                                                                                                                                                                                                                                                                                                                                                                                                                                               |                                                                                           |                                                                     | EDDY                                 | EDDY COUNTY, NM                                                                                                |  |
| 12. CHECK                                                                                                                                                                                                                                                                                                                                                                                                                                                                                                                                                                                                                                                                                                                                                                                                                                                                                                                                                                                                                                                                                                                                                                                                                                                                                                                                                                                                                                                                                                                                                                                                                                                                                                                                                                                                                                                                                                                                                                                                                                                                                                     | APPROPRIATE BOX(ES) TO                                                                    | INDICATE NATURE OF                                                  | NOTICE, REPORT, O                    | R OTHER DATA                                                                                                   |  |
| TYPE OF SUBMISSIO                                                                                                                                                                                                                                                                                                                                                                                                                                                                                                                                                                                                                                                                                                                                                                                                                                                                                                                                                                                                                                                                                                                                                                                                                                                                                                                                                                                                                                                                                                                                                                                                                                                                                                                                                                                                                                                                                                                                                                                                                                                                                             | N                                                                                         | TYPE OF ACTION                                                      |                                      |                                                                                                                |  |
| Notice of Intent                                                                                                                                                                                                                                                                                                                                                                                                                                                                                                                                                                                                                                                                                                                                                                                                                                                                                                                                                                                                                                                                                                                                                                                                                                                                                                                                                                                                                                                                                                                                                                                                                                                                                                                                                                                                                                                                                                                                                                                                                                                                                              |                                                                                           | Deepen                                                              | □ Production (Start/R                | · <u> </u>                                                                                                     |  |
| Subsequent Report                                                                                                                                                                                                                                                                                                                                                                                                                                                                                                                                                                                                                                                                                                                                                                                                                                                                                                                                                                                                                                                                                                                                                                                                                                                                                                                                                                                                                                                                                                                                                                                                                                                                                                                                                                                                                                                                                                                                                                                                                                                                                             | ☐ Alter Casing<br>☐ Casing Repair                                                         | Fracture Treat New Construction                                     | Reclamation     Recomplete           | Well Integrity                                                                                                 |  |
| Final Abandonment No                                                                                                                                                                                                                                                                                                                                                                                                                                                                                                                                                                                                                                                                                                                                                                                                                                                                                                                                                                                                                                                                                                                                                                                                                                                                                                                                                                                                                                                                                                                                                                                                                                                                                                                                                                                                                                                                                                                                                                                                                                                                                          |                                                                                           | □ Plug and Abandon                                                  | Recomplete Temporarily Aband         | 🛛 Other<br>Ion                                                                                                 |  |
|                                                                                                                                                                                                                                                                                                                                                                                                                                                                                                                                                                                                                                                                                                                                                                                                                                                                                                                                                                                                                                                                                                                                                                                                                                                                                                                                                                                                                                                                                                                                                                                                                                                                                                                                                                                                                                                                                                                                                                                                                                                                                                               | Convert to Injection                                                                      |                                                                     |                                      |                                                                                                                |  |
| 13. Describe Proposed or Completed Operation (clearly state all pertinent details, including estimated starting date of any proposal is to deepen directionally or recomplete horizontally, give subsurface locations and measured and true vertice Attach the Bond under which the work will be performed or provide the Bond No. on file with BLM/BIA. Required subset following completion of the involved operations. If the operation results in a multiple completion or recompletion in a new testing has been completed. Final Abandonment Notices shall be filed only after all requirements, including reclamation, determined that the site is ready for final inspection.) Devon respectfully requests permission to install an open annulus monitoring system in order to verify there is no fluid communication thru the 7" X 9 5'8" annulus. This system will allow free movement of the fluid level in the annulus and allow Devon personnel to measure the fluid level at the surface. The fluid level will be maintained by connecting the annulus riser pipe to a larger reservoir full of packer fluid. The fluid level will be checked visually by Devon personnel at least weekly and input into and tracked by computer software. If 5 bbl or more is required to be added within a month then the well will be shut in and tested for a casing leak.                                                                                                                                                                                                                                                                                                                                                                                                                                                                                                                                                                                                                                                                                                                                  |                                                                                           |                                                                     |                                      | of all pertinent markers and zones.<br>orts shall be filed within 30 days<br>a Form 3160-4 shall be filed once |  |
| See attached diagram<br>Contact Paul                                                                                                                                                                                                                                                                                                                                                                                                                                                                                                                                                                                                                                                                                                                                                                                                                                                                                                                                                                                                                                                                                                                                                                                                                                                                                                                                                                                                                                                                                                                                                                                                                                                                                                                                                                                                                                                                                                                                                                                                                                                                          | Swartz, 575-200-7                                                                         | 1902 for on-the-g                                                   | round BLM acco<br>Accep              | e <i>ptance.</i><br>oted for recercts<br>NMOCD 8/25/208                                                        |  |
| 14. I hereby certify that the fore                                                                                                                                                                                                                                                                                                                                                                                                                                                                                                                                                                                                                                                                                                                                                                                                                                                                                                                                                                                                                                                                                                                                                                                                                                                                                                                                                                                                                                                                                                                                                                                                                                                                                                                                                                                                                                                                                                                                                                                                                                                                            | Electronic Submission #21                                                                 | 5039 verified by the BLM W<br>PRODUCTION CO.,LP, ser                | ell Information System               |                                                                                                                |  |
| Name (Printed/Typed) ERIN L WORKMAN                                                                                                                                                                                                                                                                                                                                                                                                                                                                                                                                                                                                                                                                                                                                                                                                                                                                                                                                                                                                                                                                                                                                                                                                                                                                                                                                                                                                                                                                                                                                                                                                                                                                                                                                                                                                                                                                                                                                                                                                                                                                           |                                                                                           | Title REGL                                                          | Title REGULATORY COMPLIANCE ASSOC.   |                                                                                                                |  |
| Signature (Elev                                                                                                                                                                                                                                                                                                                                                                                                                                                                                                                                                                                                                                                                                                                                                                                                                                                                                                                                                                                                                                                                                                                                                                                                                                                                                                                                                                                                                                                                                                                                                                                                                                                                                                                                                                                                                                                                                                                                                                                                                                                                                               | ctronic Submission)                                                                       | Date 07/26/                                                         | 2013 AP                              | PROVED                                                                                                         |  |
|                                                                                                                                                                                                                                                                                                                                                                                                                                                                                                                                                                                                                                                                                                                                                                                                                                                                                                                                                                                                                                                                                                                                                                                                                                                                                                                                                                                                                                                                                                                                                                                                                                                                                                                                                                                                                                                                                                                                                                                                                                                                                                               | THIS SPACE FO                                                                             | R FEDERAL OR STATE                                                  |                                      |                                                                                                                |  |
| _Approved By                                                                                                                                                                                                                                                                                                                                                                                                                                                                                                                                                                                                                                                                                                                                                                                                                                                                                                                                                                                                                                                                                                                                                                                                                                                                                                                                                                                                                                                                                                                                                                                                                                                                                                                                                                                                                                                                                                                                                                                                                                                                                                  |                                                                                           | Title                                                               |                                      | JG 2 7 2013                                                                                                    |  |
| Conditions of approval, if any, are certify that the applicant holds leg which would entitle the applicant                                                                                                                                                                                                                                                                                                                                                                                                                                                                                                                                                                                                                                                                                                                                                                                                                                                                                                                                                                                                                                                                                                                                                                                                                                                                                                                                                                                                                                                                                                                                                                                                                                                                                                                                                                                                                                                                                                                                                                                                    | ubject lease Office                                                                       | /CARLS                                                              | OF LAND MANAGEMENT                   |                                                                                                                |  |
| Title 18 U.S.C. Section 1001 and<br>States any false, fictitious or frau                                                                                                                                                                                                                                                                                                                                                                                                                                                                                                                                                                                                                                                                                                                                                                                                                                                                                                                                                                                                                                                                                                                                                                                                                                                                                                                                                                                                                                                                                                                                                                                                                                                                                                                                                                                                                                                                                                                                                                                                                                      | Fitle 43 U.S.C. Section 1212, make it a cr<br>adulent statements or representations as to | ime for any person knowingly and any matter within its jurisdiction | nd willfully to make to any de<br>n. | partment or agency of the United                                                                               |  |

## Annular Packer Fluid Level above the casing vent, open to the air, and visible.

ř.