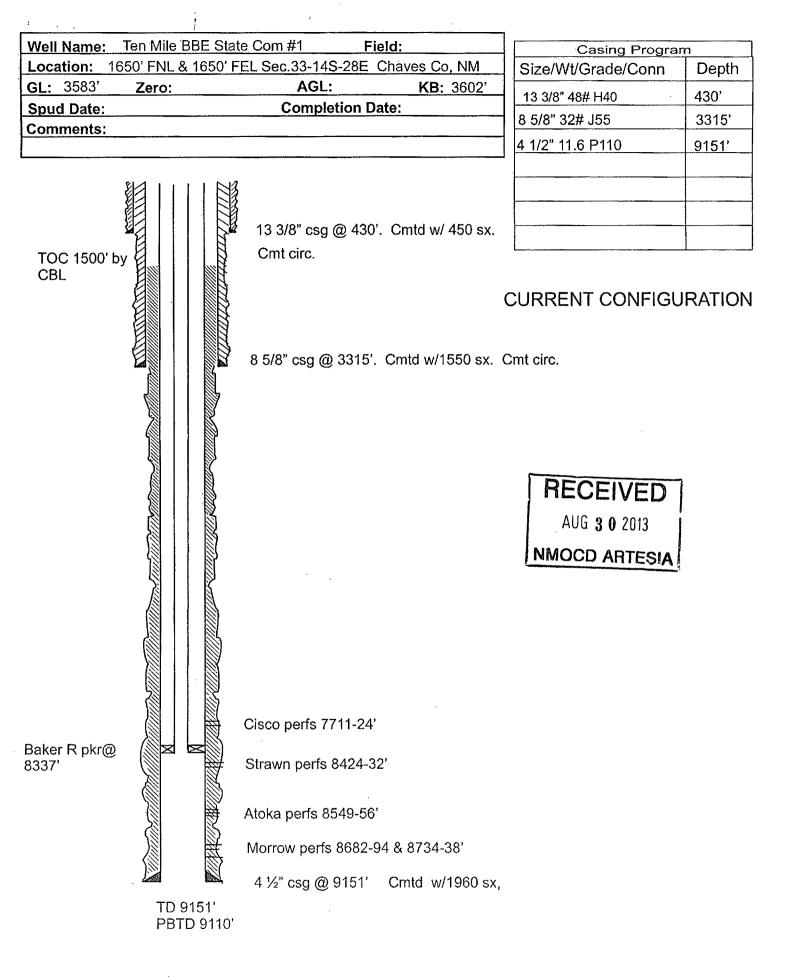

## Proposal for Recompletion:

Yates Petroleum Corporation plans to workover and possibly recomplete this well as follows:

- 1. NU BOP. Release packer and TOH.
- 2. Set a CIBP at 8,650'.
- 3. Spot a 75 sacks Class "C" cement plug from 8,650' to 7,611'.
- 4. RIH with GR-JB and tag cement. Perforate Cisco in the following interval: 7,372'-7,392' (40 holes.
- 5. Acidize interval 4,000 gallons 15% NEFE HCL and 80 ball sealers.
- 6. Flow and swab and report results.
- 7. If the Cisco is not economically productive, load hole and TOH w/ tbg and packer.
- 8. Set CIBP at 7,350' with 35' of cement on plug. Perforate Wolfcamp in the following interval:
  - 6,816'-6,825' (12 holes)
- 9. Acidize interval 500 gallons 15% NEFE HCL and 25 ball sealers.
- 10. If this Wolfcamp is not economically productive, load hole and TOH with tubing and packer.
- 11. Set CIBP at 6,000' with 35' of cement on plug. Perforate the Wolfcamp in the following interval:
- 6,620'-6,624' (8 holes)
- 12. Acidize interval 500 gallons 15% NEFE HCL and 16 ball sealers.
- 13. Run appropriate production string.
- 14. Turn well over to production.