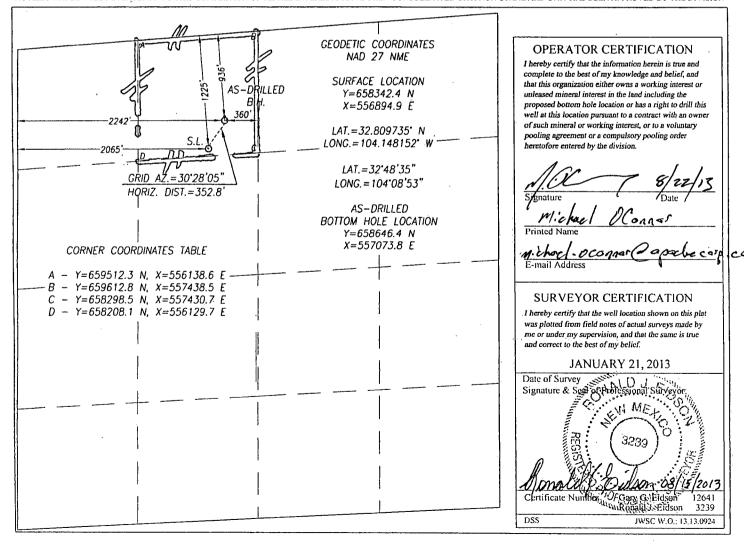

## WELL LOCATION AND ACREAGE DEDICATION PLAT

| API Number    | Pool Code | Pool Name           | Pool Name   |  |  |
|---------------|-----------|---------------------|-------------|--|--|
| 30-015-41050  | 96830     | ARTESIA; GLORIETA-Y | ESO (O)     |  |  |
| Property Code | · Prope   | erty Name           | Well Number |  |  |
| 308701        | A S       | #62                 |             |  |  |
| <br>OGRID No. | Open      | Elevation           |             |  |  |
| 873           | APACHE CO | ORPORATION          | 3682'       |  |  |

Surface Location

| UL or lot No. | Section | Township | Range | Lot Idn | Feet from the | North/South line | Feet from the | East/West line | County |
|---------------|---------|----------|-------|---------|---------------|------------------|---------------|----------------|--------|
| C             | 26      | 17-S     | 28-E  |         | 1225          | NORTH            | 2065          | WEST           | EDDY   |

## As-Drilled Bottom Hole Location If Different From Surface

| UL or lot No.   | Section  | Township | Range           | Lot ldn | Feet from the | North/South line | Feet from the | East/West line | County |
|-----------------|----------|----------|-----------------|---------|---------------|------------------|---------------|----------------|--------|
| C               | 26       | 17-S     | 28-E            |         | 936           | NORTH            | 2242          | WEST           | EDDY   |
| Dedicated Acres | Joint or | Infill ( | Consolidation C | ode Ord | er No.        |                  |               |                |        |
| 40              |          | ·        |                 |         |               |                  |               |                | ·      |