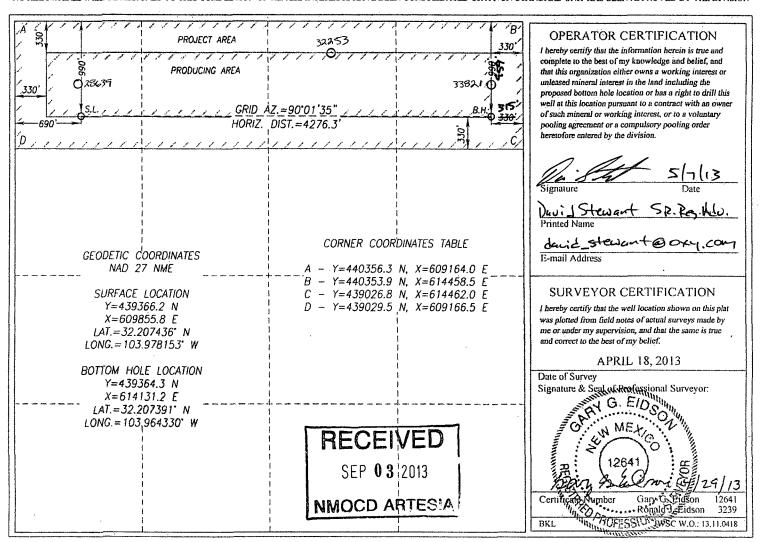

## WELL LOCATION AND ACREAGE DEDICATION PLAT

| API Number    | Pool Code | Pool Name                     |  |  |  |
|---------------|-----------|-------------------------------|--|--|--|
| 30-015-41327  | 96473     | 16473 Piace Crossing Bone Son |  |  |  |
| Property Code | Proj      | Well Number                   |  |  |  |
| 39438         | CEDAR CA  | 2H                            |  |  |  |
| OGRID No.     | Оре       | Elevation                     |  |  |  |
| 16694         | J YXO     | 2927                          |  |  |  |

## Surface Location

| UL or lot No, | Section | Township | Range | Lot Idn | Feet from the | North/South line | Feet from the | East/West line | County |
|---------------|---------|----------|-------|---------|---------------|------------------|---------------|----------------|--------|
| D             | 22      | 24-S     | 29-E  |         | 990           | NORTH            | 690           | WEST           | EDDY   |

## Bottom Hole Location If Different From Surface

| UL or lot No.   | Section 22 | Township 24-S | Range 29-E          | Lot Idn | Feet from the | North/South line NORTH | Feet from the | East/West line<br>EAST | County<br>EDDY                          |
|-----------------|------------|---------------|---------------------|---------|---------------|------------------------|---------------|------------------------|-----------------------------------------|
| Dedicated Acres | Joint or   | Infill C      | l<br>onsolidation C | ode Per |               | - 383 FEL              | <u> </u>      |                        | *************************************** |

NO ALLOWABLE WILL BE ASSIGNED TO THIS COMPLETION UNTIL ALL INTERESTS HAVE BEEN CONSOLIDATED OR A NON-STANDARD UNIT HAS BEEN APPROVED BY THE DIVISION