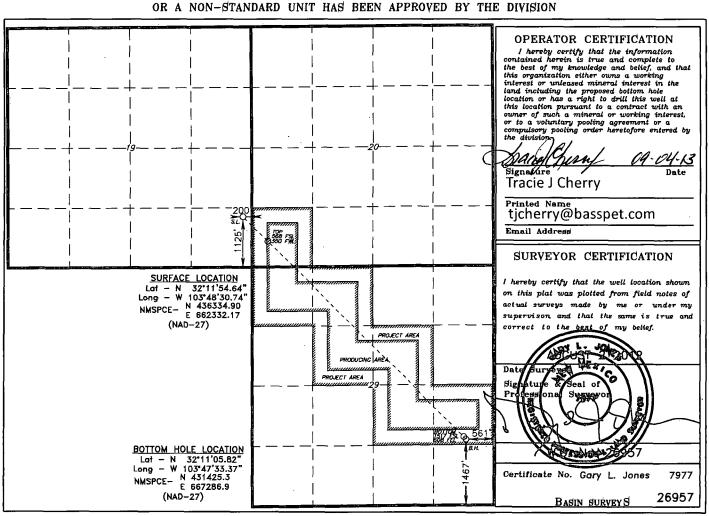

## Surface Location

| ſ | UL or lot No. | Section | Township | Range | Lot Idn | Feet from the | North/South line | Feet from the | East/West line | County |
|---|---------------|---------|----------|-------|---------|---------------|------------------|---------------|----------------|--------|
|   | Р             | 19      | 24 S     | 31 E  |         | 1125          | SOUTH            | 200           | EAST .         | EDDY   |

## Bottom Hole Location If Different From Surface

| 1 | UL or lot No.                                          | Section | Township | Range   | Lot Idn | Feet from the | North/South line | Feet from the | East/West line | County |
|---|--------------------------------------------------------|---------|----------|---------|---------|---------------|------------------|---------------|----------------|--------|
|   | 1                                                      | 29      | 24 S     | 31 E    | i       | 1467          | SOUTH            | 561           | EAST           | EDDY   |
|   | Dedicated Acres   Joint or Infill   Consolidation Code |         |          | Oode Or | der No. |               |                  |               |                |        |
|   | 280                                                    |         |          |         |         |               |                  |               |                |        |