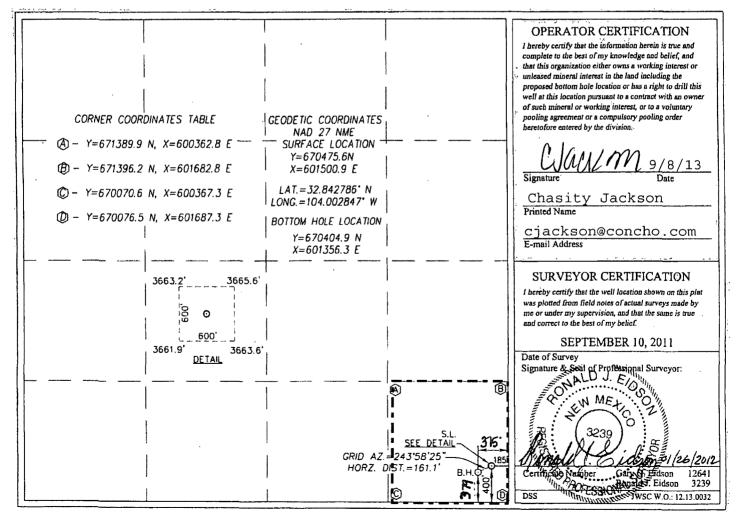

## WELL LOCATION AND ACREAGE DEDICATION PLAT

| API Number<br>30-015-40101 |          |                                     | 967:                             | Pool Code<br>L 8 | Pool Name<br>Loco Hills; Glorieta-Yeso |                   |               |                |                    |  |
|----------------------------|----------|-------------------------------------|----------------------------------|------------------|----------------------------------------|-------------------|---------------|----------------|--------------------|--|
| Property Co<br>302549      | de       | <u>_</u>                            | Property Name<br>RANDALL FEDERAL |                  |                                        |                   |               |                |                    |  |
| OGRID No.<br>229137        |          | Operator Name<br>COG OPERATING, LLC |                                  |                  |                                        |                   |               | ł              | Elevation<br>3665' |  |
|                            |          |                                     |                                  |                  | Surface Locati                         | ao                |               |                |                    |  |
| UL or lot No.              | Section  | Township                            | Range                            | Lot Idn          | Feet from the                          | North/South line  | Feet from the | East/West line | County             |  |
| Р                          | 7        | 17-S                                | 30-E                             |                  | 400                                    | SOUTH             | 185           | EAST           | EDDY               |  |
|                            | ~~~~     | ·                                   |                                  | Bottom Hol       | e Location If Diffe                    | rent From Surface |               |                |                    |  |
| UL or lot No.              | Section  | Township                            | Range                            | Lot Idn          | Feet from the                          | North/South line  | Feet from the | East/West line | County             |  |
| Р                          | 7        | 17-S                                | 30-E                             |                  | 379                                    | SOUTH             | 375           | EAST           | EDDY               |  |
| Dedicated Acres<br>4 0     | Joint or | Infill Co                           | onsolidation C                   | ode Ord          | er No.                                 | <u></u>           |               | <u> </u>       |                    |  |