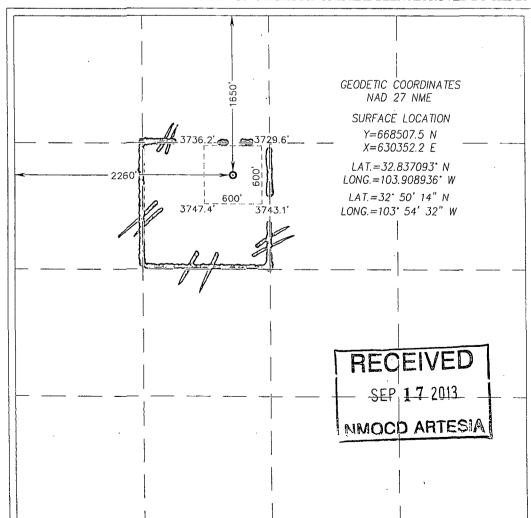

# 1301 W. GRAND AVENUE, ARTESIA, NM 88210

DISTRICT III 1000 RIO BRAZOS RD., AZTEC, NM 87410

OIL CONSERVATION DIVISION 11650 SOUTH ST. FRANCIS DR. Santa Fe, New Mexico 87505

DISTRICT IV WELL LOCATION AND ACREAGE DEDICATION PLAT ☐ AMENDED REPORT 11650 S. ST. FRANCIS DR., SANTA FE, NM 87505 Well Number COFFEE FEDERAL 01 Operator Name OGRID No. Elevation APACHE CORPORATION 873 37\$6 Surface Location Lot Idn Feet from the North/South line East/West line UL or lot No. Section Township Range Feet from the County F 18 17-S 31-E 1650 NORTH 2260 WEST **EDDY** Bottom Hole Location If Different From Surface UL or lot No. Range Lot Idn Feet from the North/South line Fast/West line County Township Feet from the Section Joint or Infill Consolidation Code Dedicated Acres Order No. 40

### SURVEYOR CERTIFICATION

I hereby certify that the well location shown on this plat was plotted from field notes of actual surveys made by me or under my supervision, and that the same is true and correct to the best of my belief.