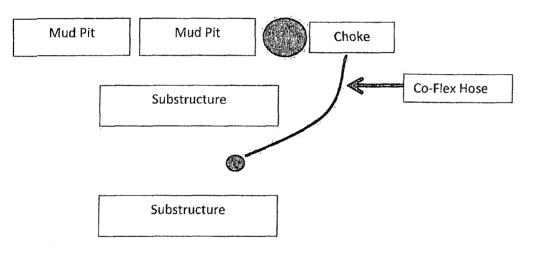

• • • •

\*\* BLM REVISED \*\*

SM Energy Company respectfully requests a variance to Onshore Order No 2. SM Energy Company requests the ability to use a co-flex hose between the BOPE and the choke manifold. The hose will be kept straight as possible with minimal turns.

Co-Flex Hose: Manufacturer: Midwest Hose & Specialty, Inc Length: 20' 4" ID With 4 1/16 5K Flanges Quality Control Inspection and Test Certification attached See configuration schematic Safety clamps are not required since ends are flanged Line is to be kept as straight as possible

#### The original COA still stands with the following drilling modifications:

Variance approved to use flex line from BOP to choke manifold. Check condition of flexible line from BOP to choke manifold, replace if exterior is damaged or if line fails test. Line to be as straight as possible with no hard bends and is to be anchored according to Manufacturer's requirements. The flexible hose can be exchanged with a hose of equal size and equal or greater pressure rating. Anchor requirements, specification sheet and hydrostatic pressure test certification matching the hose in service, to be onsite for review. These documents shall be posted in the company man's trailer and on the rig floor. If the BLM inspector questions the straightness of the hose, a BLM engineer will be contacted and will review in the field or via picture supplied by inspector to determine if changes are required (operator shall expect delays if this occurs).