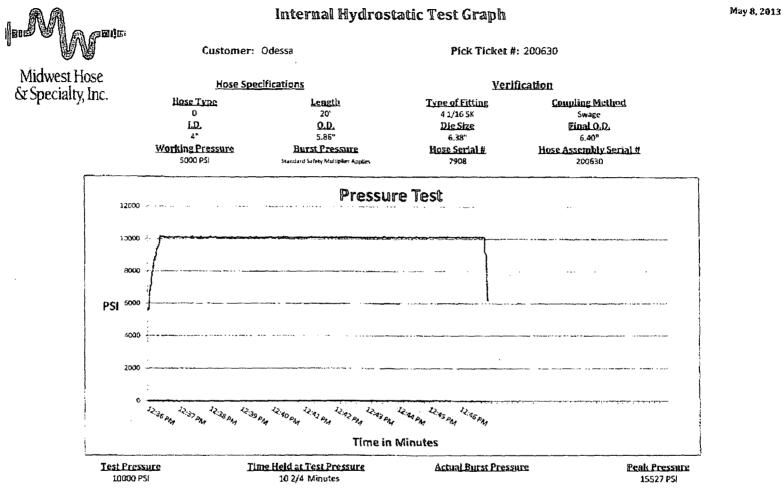

|                |                               | Midwe                                       | st Hose                                                                                                             |                                            |              |
|----------------|-------------------------------|---------------------------------------------|---------------------------------------------------------------------------------------------------------------------|--------------------------------------------|--------------|
|                | NTERNAL                       | & Speci                                     |                                                                                                                     | CERTIFICA                                  | TE           |
| Custor         |                               | ODESSA                                      |                                                                                                                     | Customer P.O<br>18242                      |              |
|                |                               | HOSE SPEC                                   | FICATIONS                                                                                                           |                                            |              |
| Туре:          | CHOKE H<br>GRADE D            | OSE                                         | 1                                                                                                                   | Hose Length:                               | 20 FEET      |
| I.D.<br>WORKIN | 4.0<br>IG PRESSURE            | INCHES                                      | O.D.<br>RE                                                                                                          | 5.86<br>BURST PRESSU                       | INCHES<br>RE |
| 5,0            | 00 <u>PSI</u>                 | 10,000                                      | PSI                                                                                                                 | N/A                                        | PSI          |
|                |                               | COUF                                        | LINGS                                                                                                               |                                            |              |
| 1              | imber<br>I.0X64WB<br>I.0X64WB | Stem Lot Nui<br>N110                        | والقاصا البابية البابية المالية ومستباقاتها التفتية المتهور بالمتناب والمتحي والمتحي والمتحي والمتحي والمتحد والمحد |                                            |              |
|                |                               | Die Size:<br>6.38 INCHES                    |                                                                                                                     |                                            |              |
|                | ·                             | PROC                                        | EDURE                                                                                                               |                                            |              |
|                |                               | <u>, prossure (ested w</u><br>TEST PRESSURE |                                                                                                                     | <u>nt temperature</u> .<br>NURST PRESSURE: |              |
| 10 1/2 MIN.    |                               | N/A PSI                                     |                                                                                                                     |                                            |              |
|                | ssembly Seri<br>200630        | al Number:                                  | Hose Serial N                                                                                                       | 1umber:<br>                                |              |
| Comme          | ents:                         |                                             |                                                                                                                     |                                            |              |
| Date:<br>5     | /8/2013                       | Tested: Bill                                | 1 Balak                                                                                                             | Approved:<br>JOE PROCTOR                   | }            |

Comments: Hose assembly pressure tested with water at amblent temperature.

.

Tested By: BILLY BALAK

Eully Balak

Approved By: IOE PROCTOR

How Alt