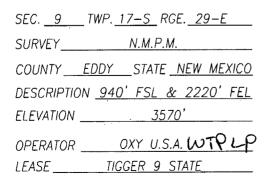

# OPERATOR NAME / NUMBER: OXY USA WTPLP 192463

LEASE NAME / NUMBER: <u>Tigger 9 State # 20</u>

**Federal Lease No:** 

STATE: <u>NM</u> COUNTY: <u>Eddy</u>

SURFACE LOCATION:

940' FSL & 2220' FEL, Sec 9, T17S, R29E