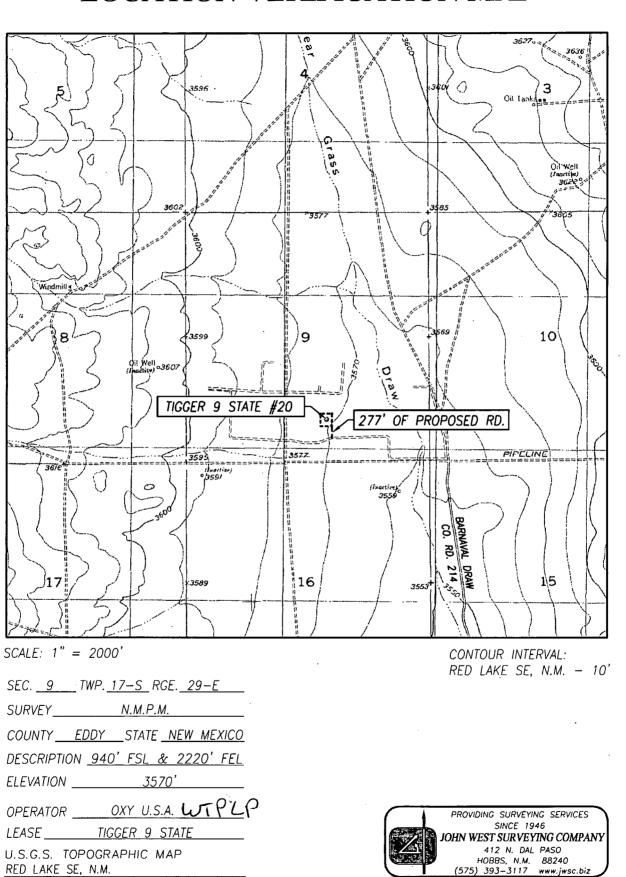

# OPERATOR NAME / NUMBER: OXY USA WTPLP 192463

LEASE NAME / NUMBER: <u>Tigger 9 State # 20</u>

**Federal Lease No:** 

STATE: <u>NM</u> COUNTY: <u>Eddy</u>

SURFACE LOCATION:

940' FSL & 2220' FEL, Sec 9, T17S, R29E