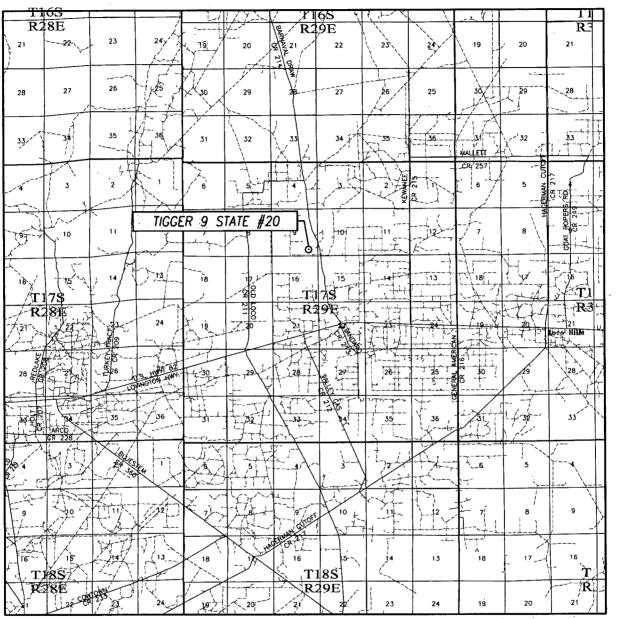

# OPERATOR NAME / NUMBER: OXY USA WTPLP 192463

LEASE NAME / NUMBER: <u>Tigger 9 State # 20</u>

**Federal Lease No:** 

STATE: <u>NM</u> COUNTY: <u>Eddy</u>

SURFACE LOCATION:

940' FSL & 2220' FEL, Sec 9, T17S, R29E