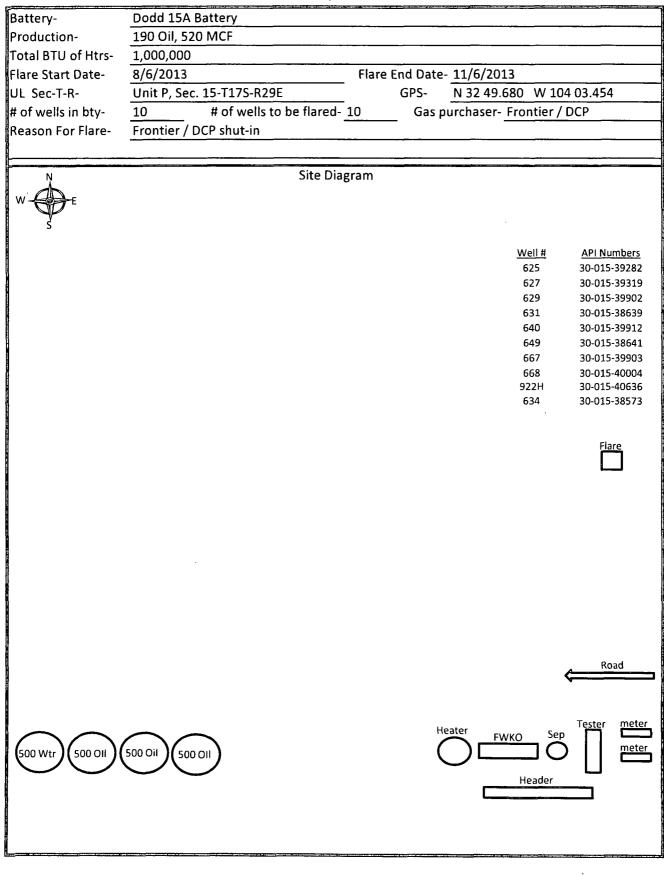

## 32. Additional remarks, continued

ĩ

.

Dodd Federal Unit 922H 30-015-40636 Dodd Federal Unit 634 30-015-38573

.

.

190 Oil 520 MCF Requesting to flare from 8/6/13 - 11/6/13 Due to Frontier/DCP shut in. Schematic attached.

## Flare Request Form

BUREAU OF LAND MANAGEMENT Carlsbad Field Office 620 East Greene Street Carlsbad, New Mexico 88220 575-234-5972