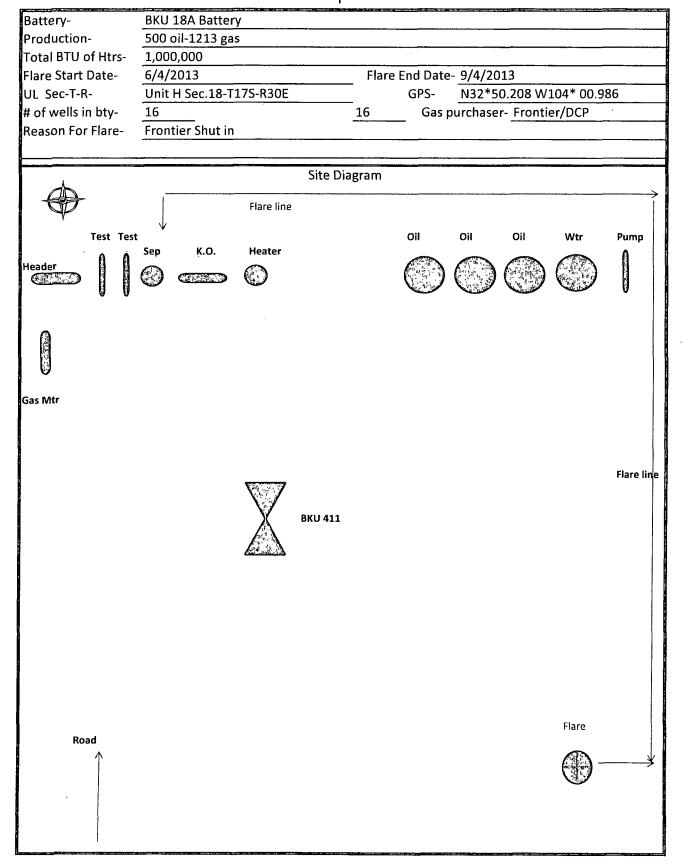

#### 32. Additional remarks, continued

Due to: Frontier shut in.

Schematic attached.

# Flare Request Form

**BKU 18A Battery** 

| Well# | API Number   |
|-------|--------------|
| 564   | 30-015-39869 |
| 572 🐣 | 30-015-40268 |
| 582 ~ | 30-015-40272 |
| 570 🗝 | 30-015-40267 |
| 573   | 30-015-40269 |
| 939H  | 30-015-39573 |
| 854   | 30-015-40378 |
| 555 🗻 | 30-015-39566 |
| 566   | 30-015-39870 |
| 556 🛩 | 30-015-39907 |
| 549   | 30-015-39522 |
| 550 ~ | 30-015-39523 |
| 552 ~ | 30-015-39443 |
| 548   | 30-015-39442 |
| 561   | 30-015-39318 |
| 411   | 30-015-36263 |