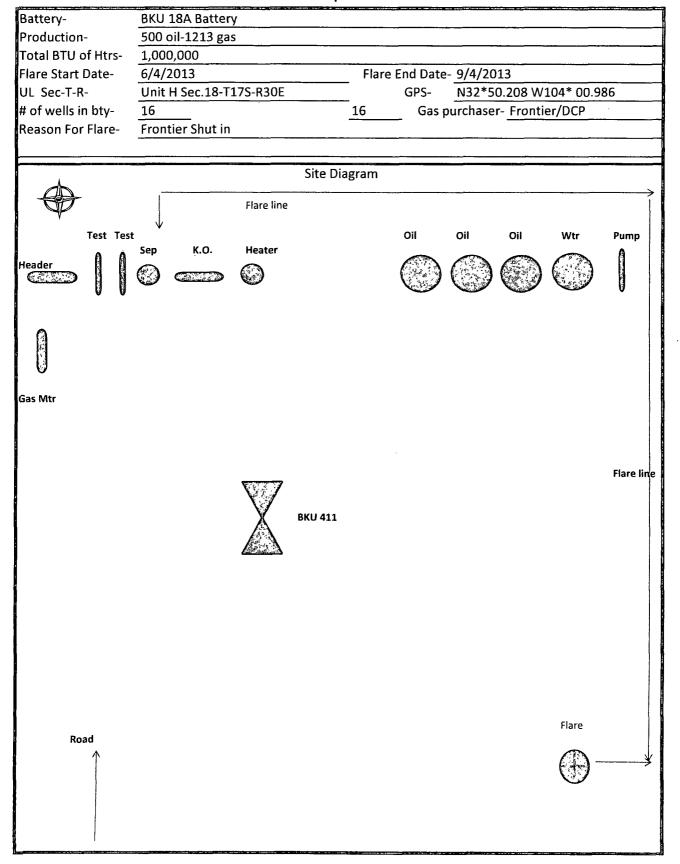

#### 32. Additional remarks, continued

Due to: Frontier shut in.

Schematic attached.

## Flare Request Form

**BKU 18A Battery** 

| Well#        | API Number                  |
|--------------|-----------------------------|
| 564          | 30-015-39869                |
| 572 🐣        | 30-015-40268 <sup>1</sup> / |
| 582 💣        | 30-015-40272 /              |
| 570 🛫        | 30-015-40267                |
| 573 🐔        | 30-015-40269 <sup>/</sup> , |
| 939H         | 30-015-39573 <sup>,/</sup>  |
| 854          | 30-015-40378                |
| 555 🗻        | 30-015-39566                |
| 566 🛫        | 30-015-39870                |
| 556 🛩        | 30-015-39907                |
| 549 <i>@</i> | 30-015-39522                |
| 550          | 30-015-39523                |
| 552 🗸        | 30-015-39443                |
| 548          | 30-015-39442                |
| 561          | 30-015-39318                |
| 411          | 30-015-36263                |