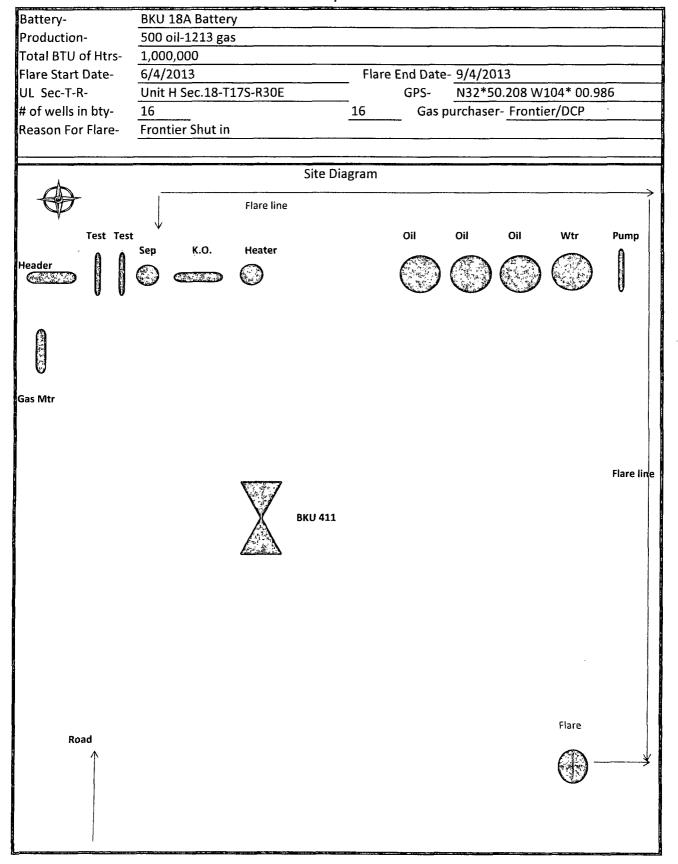

#### Additional data for EC transaction #211118 that would not fit on the form

32. Additional remarks, continued

Due to: Frontier shut in.

Schematic attached.

### Flare Request Form

**BKU 18A Battery** 

| Well #       | API Number                  |
|--------------|-----------------------------|
| 564 ~        | 30-015-39869                |
| 572 🐣        | 30-015-40268                |
| 582 🗝        | 30-015-40272 /              |
| 570          | 30-015-40267                |
| 573          | 30-015-40269 <sup>7</sup> / |
| 939H 🚧       | 30-015-39573 🗸              |
| 854          | 30-015-40378                |
| 555 🗻        | 30-015-39566                |
| 566          | 30-015-39870                |
| 556 🖍        | 30-015-39907                |
| 549 <i>a</i> | 30-015-39522                |
| 550          | 30-015-39523                |
| 552 🗂        | 30-015-39443                |
| 548          | 30-015-39442                |
| 561          | 30-015-39318                |
| 411          | 30-015-36263                |