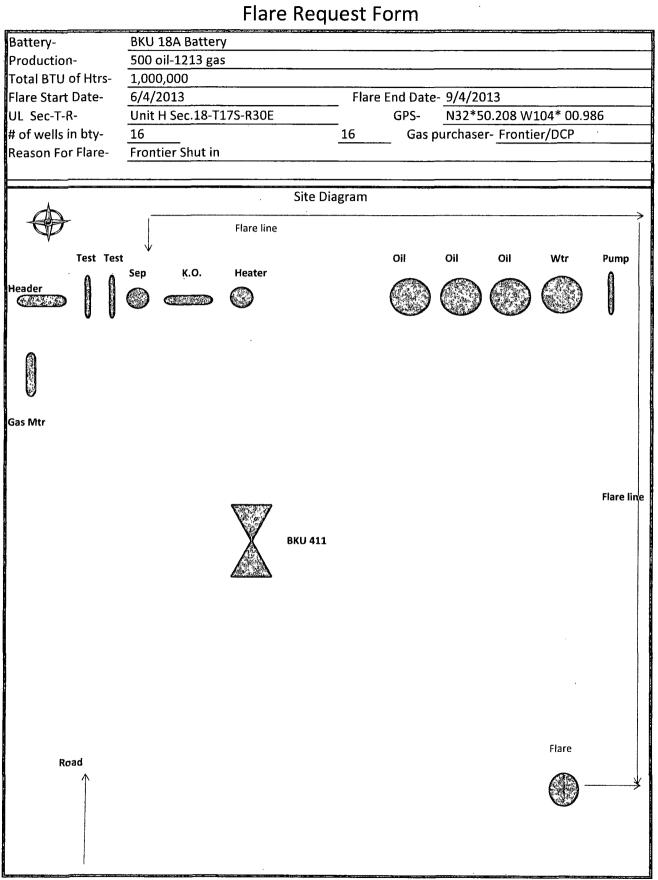

| n 3160-5<br>gust 2007) UNITED STATES<br>DEPARTMENT OF THE INTERIOR<br>BUREAU OF LAND MANAGEMENT OCD Artesia"                                                                                                                                                                                                                                                                  |                                                                                                                                                                                                                                                                               |                                                                                                                                                                                                               | esia <sup>®</sup> OMB N<br>Expires                                                                                                                                                                                                                                                                                                                                                                                                                                                                                                                                                                                                                                                                                                                                                                                                                                                                                                                                                                                                                                                                                                                                                                                                                                                                                                                                                                                                                                                                                                                                                                                                                                                                                                                                                                                                                                                                                                                                                                                                                                                                                                                                                                                                                                                                                                                                                                                                                                                                                                                                                                                                               | FORM APPROVED<br>OMB NO. 1004-0135<br>Expires: July 31, 2010               |  |
|-------------------------------------------------------------------------------------------------------------------------------------------------------------------------------------------------------------------------------------------------------------------------------------------------------------------------------------------------------------------------------|-------------------------------------------------------------------------------------------------------------------------------------------------------------------------------------------------------------------------------------------------------------------------------|---------------------------------------------------------------------------------------------------------------------------------------------------------------------------------------------------------------|--------------------------------------------------------------------------------------------------------------------------------------------------------------------------------------------------------------------------------------------------------------------------------------------------------------------------------------------------------------------------------------------------------------------------------------------------------------------------------------------------------------------------------------------------------------------------------------------------------------------------------------------------------------------------------------------------------------------------------------------------------------------------------------------------------------------------------------------------------------------------------------------------------------------------------------------------------------------------------------------------------------------------------------------------------------------------------------------------------------------------------------------------------------------------------------------------------------------------------------------------------------------------------------------------------------------------------------------------------------------------------------------------------------------------------------------------------------------------------------------------------------------------------------------------------------------------------------------------------------------------------------------------------------------------------------------------------------------------------------------------------------------------------------------------------------------------------------------------------------------------------------------------------------------------------------------------------------------------------------------------------------------------------------------------------------------------------------------------------------------------------------------------------------------------------------------------------------------------------------------------------------------------------------------------------------------------------------------------------------------------------------------------------------------------------------------------------------------------------------------------------------------------------------------------------------------------------------------------------------------------------------------------|----------------------------------------------------------------------------|--|
| SUNDRY                                                                                                                                                                                                                                                                                                                                                                        | SUNDRY NOTICES AND REPORTS ON WELLS                                                                                                                                                                                                                                           |                                                                                                                                                                                                               | 5. Lease Serial No.<br>NMLC028784E                                                                                                                                                                                                                                                                                                                                                                                                                                                                                                                                                                                                                                                                                                                                                                                                                                                                                                                                                                                                                                                                                                                                                                                                                                                                                                                                                                                                                                                                                                                                                                                                                                                                                                                                                                                                                                                                                                                                                                                                                                                                                                                                                                                                                                                                                                                                                                                                                                                                                                                                                                                                               | 3                                                                          |  |
| Do not use this form for proposals to drill or to re-enter an abandoned well. Use form 3160-3 (APD) for such proposals.                                                                                                                                                                                                                                                       |                                                                                                                                                                                                                                                                               | 6. If Indian, Allottee                                                                                                                                                                                        | 6. If Indian, Allottee or Tribe Name                                                                                                                                                                                                                                                                                                                                                                                                                                                                                                                                                                                                                                                                                                                                                                                                                                                                                                                                                                                                                                                                                                                                                                                                                                                                                                                                                                                                                                                                                                                                                                                                                                                                                                                                                                                                                                                                                                                                                                                                                                                                                                                                                                                                                                                                                                                                                                                                                                                                                                                                                                                                             |                                                                            |  |
| SUBMIT IN TRIPLICATE - Other instructions on reverse side.                                                                                                                                                                                                                                                                                                                    |                                                                                                                                                                                                                                                                               |                                                                                                                                                                                                               | 7. If Unit or CA/Agreen NMNM88525X                                                                                                                                                                                                                                                                                                                                                                                                                                                                                                                                                                                                                                                                                                                                                                                                                                                                                                                                                                                                                                                                                                                                                                                                                                                                                                                                                                                                                                                                                                                                                                                                                                                                                                                                                                                                                                                                                                                                                                                                                                                                                                                                                                                                                                                                                                                                                                                                                                                                                                                                                                                                               | 7. If Unit or CA/Agreement, Name and/or N<br>NMNM88525X                    |  |
| 1. Type of Well ☐ Gas Well ☐ Other                                                                                                                                                                                                                                                                                                                                            |                                                                                                                                                                                                                                                                               |                                                                                                                                                                                                               | 8. Well Name and No<br>BURCH KEELY                                                                                                                                                                                                                                                                                                                                                                                                                                                                                                                                                                                                                                                                                                                                                                                                                                                                                                                                                                                                                                                                                                                                                                                                                                                                                                                                                                                                                                                                                                                                                                                                                                                                                                                                                                                                                                                                                                                                                                                                                                                                                                                                                                                                                                                                                                                                                                                                                                                                                                                                                                                                               | ).<br>UNIT 411                                                             |  |
| 2. Name of Operator<br>COG OPERATING LLC Contact: KANICIA CASTILLO<br>E-Mail: kcastillo@conchoresources.com                                                                                                                                                                                                                                                                   |                                                                                                                                                                                                                                                                               |                                                                                                                                                                                                               | 9. API Well No.<br>30-015-36263                                                                                                                                                                                                                                                                                                                                                                                                                                                                                                                                                                                                                                                                                                                                                                                                                                                                                                                                                                                                                                                                                                                                                                                                                                                                                                                                                                                                                                                                                                                                                                                                                                                                                                                                                                                                                                                                                                                                                                                                                                                                                                                                                                                                                                                                                                                                                                                                                                                                                                                                                                                                                  |                                                                            |  |
| 3a. Address       3b. Phone No. (inclu         ONE CONCHO CENTER 600 W. ILLINOIS AVENUE       Ph: 432-685-433         MIDLAND, TX 79701       Ph: 432-685-433                                                                                                                                                                                                                 |                                                                                                                                                                                                                                                                               |                                                                                                                                                                                                               |                                                                                                                                                                                                                                                                                                                                                                                                                                                                                                                                                                                                                                                                                                                                                                                                                                                                                                                                                                                                                                                                                                                                                                                                                                                                                                                                                                                                                                                                                                                                                                                                                                                                                                                                                                                                                                                                                                                                                                                                                                                                                                                                                                                                                                                                                                                                                                                                                                                                                                                                                                                                                                                  | r Exploratory<br>-UPPER YESO                                               |  |
| 4. Location of Well (Footage, Sec., 7<br>Sec 18 T17S R30E Mer NMP                                                                                                                                                                                                                                                                                                             |                                                                                                                                                                                                                                                                               |                                                                                                                                                                                                               | 11. County or Parish,<br>EDDY COUNT                                                                                                                                                                                                                                                                                                                                                                                                                                                                                                                                                                                                                                                                                                                                                                                                                                                                                                                                                                                                                                                                                                                                                                                                                                                                                                                                                                                                                                                                                                                                                                                                                                                                                                                                                                                                                                                                                                                                                                                                                                                                                                                                                                                                                                                                                                                                                                                                                                                                                                                                                                                                              |                                                                            |  |
| 12. CHECK APPI                                                                                                                                                                                                                                                                                                                                                                | ROPRIATE BOX(ES) TO                                                                                                                                                                                                                                                           | D INDICATE NATURE OF                                                                                                                                                                                          | NOTICE, REPORT, OR OTHE                                                                                                                                                                                                                                                                                                                                                                                                                                                                                                                                                                                                                                                                                                                                                                                                                                                                                                                                                                                                                                                                                                                                                                                                                                                                                                                                                                                                                                                                                                                                                                                                                                                                                                                                                                                                                                                                                                                                                                                                                                                                                                                                                                                                                                                                                                                                                                                                                                                                                                                                                                                                                          | ER DATA                                                                    |  |
| TYPE OF SUBMISSION                                                                                                                                                                                                                                                                                                                                                            | TYPE OF ACTION                                                                                                                                                                                                                                                                |                                                                                                                                                                                                               |                                                                                                                                                                                                                                                                                                                                                                                                                                                                                                                                                                                                                                                                                                                                                                                                                                                                                                                                                                                                                                                                                                                                                                                                                                                                                                                                                                                                                                                                                                                                                                                                                                                                                                                                                                                                                                                                                                                                                                                                                                                                                                                                                                                                                                                                                                                                                                                                                                                                                                                                                                                                                                                  |                                                                            |  |
| Notice of Intent                                                                                                                                                                                                                                                                                                                                                              | <ul><li>Acidize</li><li>Alter Casing</li></ul>                                                                                                                                                                                                                                | <ul> <li>Deepen</li> <li>Fracture Treat</li> </ul>                                                                                                                                                            | <ul> <li>Production (Start/Resume)</li> <li>Reclamation</li> </ul>                                                                                                                                                                                                                                                                                                                                                                                                                                                                                                                                                                                                                                                                                                                                                                                                                                                                                                                                                                                                                                                                                                                                                                                                                                                                                                                                                                                                                                                                                                                                                                                                                                                                                                                                                                                                                                                                                                                                                                                                                                                                                                                                                                                                                                                                                                                                                                                                                                                                                                                                                                               | □ Water Shut-O<br>□ Well Integrit                                          |  |
| Subsequent Report                                                                                                                                                                                                                                                                                                                                                             | Casing Repair                                                                                                                                                                                                                                                                 | New Construction                                                                                                                                                                                              | Recomplete                                                                                                                                                                                                                                                                                                                                                                                                                                                                                                                                                                                                                                                                                                                                                                                                                                                                                                                                                                                                                                                                                                                                                                                                                                                                                                                                                                                                                                                                                                                                                                                                                                                                                                                                                                                                                                                                                                                                                                                                                                                                                                                                                                                                                                                                                                                                                                                                                                                                                                                                                                                                                                       | Other Venting and/or                                                       |  |
| Final Abandonment Notice                                                                                                                                                                                                                                                                                                                                                      | Change Plans Convert to Injection                                                                                                                                                                                                                                             | Plug and Abandon Plug Back                                                                                                                                                                                    | Temporarily Abandon Water Disposal                                                                                                                                                                                                                                                                                                                                                                                                                                                                                                                                                                                                                                                                                                                                                                                                                                                                                                                                                                                                                                                                                                                                                                                                                                                                                                                                                                                                                                                                                                                                                                                                                                                                                                                                                                                                                                                                                                                                                                                                                                                                                                                                                                                                                                                                                                                                                                                                                                                                                                                                                                                                               | ng                                                                         |  |
| Attach the Bond under which the wor<br>following completion of the involved                                                                                                                                                                                                                                                                                                   | ally or recomplete horizontally,<br>rk will be performed or provide<br>l operations. If the operation re<br>bandonment Notices shall be fil                                                                                                                                   | give subsurface locations and meas<br>the Bond No. on file with BLM/BI<br>sults in a multiple completion or rec                                                                                               | sured and true vertical depths of all pertin<br>A. Required subsequent reports shall be<br>completion in a new interval, a Form 310<br>ding reclamation, have been completed,                                                                                                                                                                                                                                                                                                                                                                                                                                                                                                                                                                                                                                                                                                                                                                                                                                                                                                                                                                                                                                                                                                                                                                                                                                                                                                                                                                                                                                                                                                                                                                                                                                                                                                                                                                                                                                                                                                                                                                                                                                                                                                                                                                                                                                                                                                                                                                                                                                                                    | nent markers and zone<br>e filed within 30 days<br>50-4 shall be filed onc |  |
| COG Operating LLC, respectf                                                                                                                                                                                                                                                                                                                                                   | ully request to flare the B                                                                                                                                                                                                                                                   | urch Keelv Unit 18A Batterv                                                                                                                                                                                   |                                                                                                                                                                                                                                                                                                                                                                                                                                                                                                                                                                                                                                                                                                                                                                                                                                                                                                                                                                                                                                                                                                                                                                                                                                                                                                                                                                                                                                                                                                                                                                                                                                                                                                                                                                                                                                                                                                                                                                                                                                                                                                                                                                                                                                                                                                                                                                                                                                                                                                                                                                                                                                                  |                                                                            |  |
| COG Operating LLC, respectf<br>Located at the BKU 411 well.                                                                                                                                                                                                                                                                                                                   | ully request to flare the B                                                                                                                                                                                                                                                   | urch Keely Unit 18A Battery.                                                                                                                                                                                  | REC                                                                                                                                                                                                                                                                                                                                                                                                                                                                                                                                                                                                                                                                                                                                                                                                                                                                                                                                                                                                                                                                                                                                                                                                                                                                                                                                                                                                                                                                                                                                                                                                                                                                                                                                                                                                                                                                                                                                                                                                                                                                                                                                                                                                                                                                                                                                                                                                                                                                                                                                                                                                                                              | EIVED                                                                      |  |
| Located at the BKU 411 well.                                                                                                                                                                                                                                                                                                                                                  |                                                                                                                                                                                                                                                                               | CRDCole 8/20/                                                                                                                                                                                                 | AUG 2                                                                                                                                                                                                                                                                                                                                                                                                                                                                                                                                                                                                                                                                                                                                                                                                                                                                                                                                                                                                                                                                                                                                                                                                                                                                                                                                                                                                                                                                                                                                                                                                                                                                                                                                                                                                                                                                                                                                                                                                                                                                                                                                                                                                                                                                                                                                                                                                                                                                                                                                                                                                                                            | EIVED                                                                      |  |
| Located at the BKU 411 well.<br>Number of wells to flare: (16)                                                                                                                                                                                                                                                                                                                |                                                                                                                                                                                                                                                                               | CRDCole 8/20/                                                                                                                                                                                                 | AUG 2                                                                                                                                                                                                                                                                                                                                                                                                                                                                                                                                                                                                                                                                                                                                                                                                                                                                                                                                                                                                                                                                                                                                                                                                                                                                                                                                                                                                                                                                                                                                                                                                                                                                                                                                                                                                                                                                                                                                                                                                                                                                                                                                                                                                                                                                                                                                                                                                                                                                                                                                                                                                                                            | EIVED  <br>0 2013                                                          |  |
| Located at the BKU 411 well.<br>Number of wells to flare: (16)<br>API #'s attached.                                                                                                                                                                                                                                                                                           | S                                                                                                                                                                                                                                                                             | LRDCole Stad                                                                                                                                                                                                  | AUG 2                                                                                                                                                                                                                                                                                                                                                                                                                                                                                                                                                                                                                                                                                                                                                                                                                                                                                                                                                                                                                                                                                                                                                                                                                                                                                                                                                                                                                                                                                                                                                                                                                                                                                                                                                                                                                                                                                                                                                                                                                                                                                                                                                                                                                                                                                                                                                                                                                                                                                                                                                                                                                                            | EIVED                                                                      |  |
| Located at the BKU 411 well.<br>Number of wells to flare: (16)                                                                                                                                                                                                                                                                                                                | S                                                                                                                                                                                                                                                                             | LEDCOLE SHO<br>ACCEPTED TO LIKE                                                                                                                                                                               | NMOCD<br>SEE ATTAC                                                                                                                                                                                                                                                                                                                                                                                                                                                                                                                                                                                                                                                                                                                                                                                                                                                                                                                                                                                                                                                                                                                                                                                                                                                                                                                                                                                                                                                                                                                                                                                                                                                                                                                                                                                                                                                                                                                                                                                                                                                                                                                                                                                                                                                                                                                                                                                                                                                                                                                                                                                                                               | 0 2013                                                                     |  |
| Located at the BKU 411 well.<br>Number of wells to flare: (16)<br>API #'s attached.<br>500 Oil                                                                                                                                                                                                                                                                                | S                                                                                                                                                                                                                                                                             | CRUCOLE 8/00<br>Accepted for force<br>NMOCD<br>UBJECT TO LIKE<br>PROVAL BY STATE                                                                                                                              | AUG 2<br>NMOCD<br>SEE ATTACK                                                                                                                                                                                                                                                                                                                                                                                                                                                                                                                                                                                                                                                                                                                                                                                                                                                                                                                                                                                                                                                                                                                                                                                                                                                                                                                                                                                                                                                                                                                                                                                                                                                                                                                                                                                                                                                                                                                                                                                                                                                                                                                                                                                                                                                                                                                                                                                                                                                                                                                                                                                                                     | 0 2013                                                                     |  |
| Located at the BKU 411 well.<br>Number of wells to flare: (16)<br>API #'s attached.<br>500 Oil<br>1213 MCF                                                                                                                                                                                                                                                                    | S<br>AP<br>oval from 8/01/13 to 11/01<br>true and correct.<br>Electronic Submission #/<br>For COG O                                                                                                                                                                           | UBJECT TO LIKE<br>PROVAL BY STATE<br>/13.                                                                                                                                                                     | AUG 2<br>NMOCD<br>SEE ATTACI<br>CONDITIONS OF                                                                                                                                                                                                                                                                                                                                                                                                                                                                                                                                                                                                                                                                                                                                                                                                                                                                                                                                                                                                                                                                                                                                                                                                                                                                                                                                                                                                                                                                                                                                                                                                                                                                                                                                                                                                                                                                                                                                                                                                                                                                                                                                                                                                                                                                                                                                                                                                                                                                                                                                                                                                    | 0 2013                                                                     |  |
| Located at the BKU 411 well.<br>Number of wells to flare: (16)<br>API #'s attached.<br>500 Oil<br>1213 MCF<br>Requesting 90 day flare appro                                                                                                                                                                                                                                   | S<br>AP<br>oval from 8/01/13 to 11/01<br>true and correct.<br>Electronic Submission #:<br>For COG O<br>Committed to AFMSS for                                                                                                                                                 | UBJECT TO LIKE<br>PROVAL BY STATE<br>/13.                                                                                                                                                                     | AUG 2<br>NMOCD<br>SEE ATTACH<br>CONDITIONS OF<br>CONDITIONS OF<br>Carlsbad<br>DNS on 06/20/2013 ()                                                                                                                                                                                                                                                                                                                                                                                                                                                                                                                                                                                                                                                                                                                                                                                                                                                                                                                                                                                                                                                                                                                                                                                                                                                                                                                                                                                                                                                                                                                                                                                                                                                                                                                                                                                                                                                                                                                                                                                                                                                                                                                                                                                                                                                                                                                                                                                                                                                                                                                                               | 0 2013                                                                     |  |
| Located at the BKU 411 well.<br>Number of wells to flare: (16)<br>API #'s attached.<br>500 Oil<br>1213 MCF<br>Requesting 90 day flare appro                                                                                                                                                                                                                                   | S<br>API<br>oval from 8/01/13 to 11/01<br>true and correct.<br>Electronic Submission #:<br>For COG O<br>Committed to AFMSS for<br>CASTILLO                                                                                                                                    | UBJECT TO LIKE<br>PROVAL BY STATE<br>/13.<br>211118 verified by the BLM We<br>PERATING LLC, sent to the C<br>or processing by KURT SIMMO<br>Title PREP/<br>Date 06/19/2                                       | AUG 2<br>NMOCD<br>SEE ATTACI<br>CONDITIONS OF<br>CONDITIONS OF CONTRACTOR<br>CONDITIONS OF CONTRACTOR<br>CONDITIONS OF CONTRACTOR<br>CONTRACTOR<br>CONTRACTOR<br>CONTRACTOR<br>CONTRACTOR<br>CONTRACTOR<br>CONTRACTOR<br>CONTRACTOR<br>CONTRACTOR<br>CONTRACTOR<br>CONTRACTOR<br>CONTRACTOR<br>CONTRACTOR<br>CONTRACTOR<br>CONTRACTOR<br>CONTRACTOR<br>CONTRACTOR<br>CONTRACTOR<br>CONTRACTOR<br>CONTRACTOR<br>CONTRACTOR<br>CONTRACTOR<br>CONTRACTOR<br>CONTRACTOR<br>CONTRACTOR<br>CONTRACTOR<br>CONTRACTOR<br>CONTRACTOR<br>CONTRACTOR<br>CONTRACTOR<br>CONTRACTOR<br>CONTRACTOR<br>CONTRACTOR<br>CONTRACTOR<br>CONTRACTOR<br>CONTRACTOR<br>CONTRACTOR<br>CONTRACTOR<br>CONTRACTOR<br>CONTRACTOR<br>CONTRACTOR<br>CONTRACTOR<br>CONTRACTOR<br>CONTRACTOR<br>CONTRACTOR<br>CONTRACTOR<br>CONTRACTOR<br>CONTRACTOR<br>CONTRACTOR<br>CONTRACTOR<br>CONTRACTOR<br>CONTRACTOR<br>CONTRACTOR<br>CONTRACTOR<br>CONTRACTOR<br>CONTRACTOR<br>CONTRACTOR<br>CONTRACTOR<br>CONTRACTOR<br>CONTRACTOR<br>CONTRACTOR<br>CONTRACTOR<br>CONTRACTOR<br>CONTRACTOR<br>CONTRACTOR<br>CONTRACTOR<br>CONTRACTOR<br>CONTRACTOR<br>CONTRACTOR<br>CONTRACTOR<br>CONTRACTOR<br>CONTRACTOR<br>CONTRACTOR<br>CONTRACTOR<br>CONTRACTOR<br>CONTRACTOR<br>CONTRACTOR<br>CONTRACTOR<br>CONTRACTOR<br>CONTRACTOR<br>CONTRACTOR<br>CONTRACTOR<br>CONTRACTOR<br>CONTRACTOR<br>CONTRACTOR<br>CONTRACTOR<br>CONTRACTOR<br>CONTRACTOR<br>CONTRACTOR<br>CONTRACTOR<br>CONTRACTOR<br>CONTRACTOR<br>CONTRACTOR<br>CONTRACTOR<br>CONTRACTOR<br>CONTRACTOR<br>CONTRACTOR<br>CONTRACTOR<br>CONTRACTOR<br>CO | 0 2013                                                                     |  |
| Located at the BKU 411 well.<br>Number of wells to flare: (16)<br>API #'s attached.<br>500 Oil<br>1213 MCF<br>Requesting 90 day flare appro<br>14. Thereby certify that the foregoing is<br>Name(Printed/Typed) KANICIA (                                                                                                                                                     | S<br>API<br>oval from 8/01/13 to 11/01<br>true and correct.<br>Electronic Submission #:<br>For COG O<br>Committed to AFMSS for<br>CASTILLO                                                                                                                                    | UBJECT TO LIKE<br>PROVAL BY STATE<br>/13.<br>211118 verified by the BLM We<br>PERATING LLC, sent to the C<br>or processing by KURT SIMMO<br>Title PREP/                                                       | AUG 2<br>NMOCD<br>SEE ATTACI<br>CONDITIONS OF<br>CONDITIONS OF CONTRACTOR<br>CONDITIONS OF CONTRACTOR<br>CONDITIONS OF CONTRACTOR<br>CONTRACTOR<br>CONTRACTOR<br>CONTRACTOR<br>CONTRACTOR<br>CONTRACTOR<br>CONTRACTOR<br>CONTRACTOR<br>CONTRACTOR<br>CONTRACTOR<br>CONTRACTOR<br>CONTRACTOR<br>CONTRACTOR<br>CONTRACTOR<br>CONTRACTOR<br>CONTRACTOR<br>CONTRACTOR<br>CONTRACTOR<br>CONTRACTOR<br>CONTRACTOR<br>CONTRACTOR<br>CONTRACTOR<br>CONTRACTOR<br>CONTRACTOR<br>CONTRACTOR<br>CONTRACTOR<br>CONTRACTOR<br>CONTRACTOR<br>CONTRACTOR<br>CONTRACTOR<br>CONTRACTOR<br>CONTRACTOR<br>CONTRACTOR<br>CONTRACTOR<br>CONTRACTOR<br>CONTRACTOR<br>CONTRACTOR<br>CONTRACTOR<br>CONTRACTOR<br>CONTRACTOR<br>CONTRACTOR<br>CONTRACTOR<br>CONTRACTOR<br>CONTRACTOR<br>CONTRACTOR<br>CONTRACTOR<br>CONTRACTOR<br>CONTRACTOR<br>CONTRACTOR<br>CONTRACTOR<br>CONTRACTOR<br>CONTRACTOR<br>CONTRACTOR<br>CONTRACTOR<br>CONTRACTOR<br>CONTRACTOR<br>CONTRACTOR<br>CONTRACTOR<br>CONTRACTOR<br>CONTRACTOR<br>CONTRACTOR<br>CONTRACTOR<br>CONTRACTOR<br>CONTRACTOR<br>CONTRACTOR<br>CONTRACTOR<br>CONTRACTOR<br>CONTRACTOR<br>CONTRACTOR<br>CONTRACTOR<br>CONTRACTOR<br>CONTRACTOR<br>CONTRACTOR<br>CONTRACTOR<br>CONTRACTOR<br>CONTRACTOR<br>CONTRACTOR<br>CONTRACTOR<br>CONTRACTOR<br>CONTRACTOR<br>CONTRACTOR<br>CONTRACTOR<br>CONTRACTOR<br>CONTRACTOR<br>CONTRACTOR<br>CONTRACTOR<br>CONTRACTOR<br>CONTRACTOR<br>CONTRACTOR<br>CONTRACTOR<br>CONTRACTOR<br>CONTRACTOR<br>CONTRACTOR<br>CONTRACTOR<br>CONTRACTOR<br>CONTRACTOR<br>CONTRACTOR<br>CONTRACTOR<br>CONTRACTOR<br>CO | 0 2013                                                                     |  |
| Located at the BKU 411 well.<br>Number of wells to flare: (16)<br>API #'s attached.<br>500 Oil<br>1213 MCF<br>Requesting 90 day flare appro<br>14. I hereby certify that the foregoing is<br>Name(Printed/Typed) KANICIA (<br>Signature (Electronic S                                                                                                                         | S<br>API<br>oval from 8/01/13 to 11/01<br>true and correct.<br>Electronic Submission #:<br>For COG O<br>Committed to AFMSS for<br>CASTILLO                                                                                                                                    | UBJECT TO LIKE<br>PROVAL BY STATE<br>/13.<br>211118 verified by the BLM We<br>PERATING LLC, sent to the C<br>or processing by KURT SIMMO<br>Title PREP/<br>Date 06/19/2                                       | AUG 2<br>NMOCD<br>SEE ATTACI<br>CONDITIONS OF<br>CONDITIONS OF CONTRACTOR<br>CONDITIONS OF CONTRACTOR<br>CONDITIONS OF CONTRACTOR<br>CONTRACTOR<br>CONTRACTOR<br>CONTRACTOR<br>CONTRACTOR<br>CONTRACTOR<br>CONTRACTOR<br>CONTRACTOR<br>CONTRACTOR<br>CONTRACTOR<br>CONTRACTOR<br>CONTRACTOR<br>CONTRACTOR<br>CONTRACTOR<br>CONTRACTOR<br>CONTRACTOR<br>CONTRACTOR<br>CONTRACTOR<br>CONTRACTOR<br>CONTRACTOR<br>CONTRACTOR<br>CONTRACTOR<br>CONTRACTOR<br>CONTRACTOR<br>CONTRACTOR<br>CONTRACTOR<br>CONTRACTOR<br>CONTRACTOR<br>CONTRACTOR<br>CONTRACTOR<br>CONTRACTOR<br>CONTRACTOR<br>CONTRACTOR<br>CONTRACTOR<br>CONTRACTOR<br>CONTRACTOR<br>CONTRACTOR<br>CONTRACTOR<br>CONTRACTOR<br>CONTRACTOR<br>CONTRACTOR<br>CONTRACTOR<br>CONTRACTOR<br>CONTRACTOR<br>CONTRACTOR<br>CONTRACTOR<br>CONTRACTOR<br>CONTRACTOR<br>CONTRACTOR<br>CONTRACTOR<br>CONTRACTOR<br>CONTRACTOR<br>CONTRACTOR<br>CONTRACTOR<br>CONTRACTOR<br>CONTRACTOR<br>CONTRACTOR<br>CONTRACTOR<br>CONTRACTOR<br>CONTRACTOR<br>CONTRACTOR<br>CONTRACTOR<br>CONTRACTOR<br>CONTRACTOR<br>CONTRACTOR<br>CONTRACTOR<br>CONTRACTOR<br>CONTRACTOR<br>CONTRACTOR<br>CONTRACTOR<br>CONTRACTOR<br>CONTRACTOR<br>CONTRACTOR<br>CONTRACTOR<br>CONTRACTOR<br>CONTRACTOR<br>CONTRACTOR<br>CONTRACTOR<br>CONTRACTOR<br>CONTRACTOR<br>CONTRACTOR<br>CONTRACTOR<br>CONTRACTOR<br>CONTRACTOR<br>CONTRACTOR<br>CONTRACTOR<br>CONTRACTOR<br>CONTRACTOR<br>CONTRACTOR<br>CONTRACTOR<br>CONTRACTOR<br>CONTRACTOR<br>CONTRACTOR<br>CONTRACTOR<br>CONTRACTOR<br>CONTRACTOR<br>CONTRACTOR<br>CONTRACTOR<br>CONTRACTOR<br>CO | 0 2013                                                                     |  |
| Located at the BKU 411 well.<br>Number of wells to flare: (16)<br>API #'s attached.<br>500 Oil<br>1213 MCF<br>Requesting 90 day flare appro-<br>14. 1 hereby certify that the foregoing is<br>Name(Printed/Typed) KANICIA (<br>Signature (Electronic S<br>Approved By<br>onditions of approval, if any, fre attached<br>ergl or equilations of approval, if any, fre attached | S<br>API<br>oval from 8/01/13 to 11/01<br>true and correct.<br>Electronic Submission #:<br>For COG O<br>Committed to AFMSS for<br>CASTILLO<br>Submission)<br>THIS SPACE FO<br>Multiple to those rights in the                                                                 | CECCIC SIDE<br>ACCEPTEC for for<br>NMICCD<br>UBJECT TO LIKE<br>PROVAL BY STATE<br>/13.<br>/13.<br>/13.<br>/13.<br>/13.<br>/13.<br>/14.<br>/14.<br>/15.<br>/15.<br>/15.<br>/15.<br>/15.<br>/15.<br>/15.<br>/15 | AUG 2<br>NMOCD<br>SEE ATTACI<br>CONDITIONS OF<br>CONDITIONS OF CONTRACTOR<br>CONDITIONS OF CONTRACTOR<br>CONDITIONS OF CONTRACTOR<br>CONTRACTOR<br>CONTRACTOR<br>CONTRACTOR<br>CONTRACTOR<br>CONTRACTOR<br>CONTRACTOR<br>CONTRACTOR<br>CONTRACTOR<br>CONTRACTOR<br>CONTRACTOR<br>CONTRACTOR<br>CONTRACTOR<br>CONTRACTOR<br>CONTRACTOR<br>CONTRACTOR<br>CONTRACTOR<br>CONTRACTOR<br>CONTRACTOR<br>CONTRACTOR<br>CONTRACTOR<br>CONTRACTOR<br>CONTRACTOR<br>CONTRACTOR<br>CONTRACTOR<br>CONTRACTOR<br>CONTRACTOR<br>CONTRACTOR<br>CONTRACTOR<br>CONTRACTOR<br>CONTRACTOR<br>CONTRACTOR<br>CONTRACTOR<br>CONTRACTOR<br>CONTRACTOR<br>CONTRACTOR<br>CONTRACTOR<br>CONTRACTOR<br>CONTRACTOR<br>CONTRACTOR<br>CONTRACTOR<br>CONTRACTOR<br>CONTRACTOR<br>CONTRACTOR<br>CONTRACTOR<br>CONTRACTOR<br>CONTRACTOR<br>CONTRACTOR<br>CONTRACTOR<br>CONTRACTOR<br>CONTRACTOR<br>CONTRACTOR<br>CONTRACTOR<br>CONTRACTOR<br>CONTRACTOR<br>CONTRACTOR<br>CONTRACTOR<br>CONTRACTOR<br>CONTRACTOR<br>CONTRACTOR<br>CONTRACTOR<br>CONTRACTOR<br>CONTRACTOR<br>CONTRACTOR<br>CONTRACTOR<br>CONTRACTOR<br>CONTRACTOR<br>CONTRACTOR<br>CONTRACTOR<br>CONTRACTOR<br>CONTRACTOR<br>CONTRACTOR<br>CONTRACTOR<br>CONTRACTOR<br>CONTRACTOR<br>CONTRACTOR<br>CONTRACTOR<br>CONTRACTOR<br>CONTRACTOR<br>CONTRACTOR<br>CONTRACTOR<br>CONTRACTOR<br>CONTRACTOR<br>CONTRACTOR<br>CONTRACTOR<br>CONTRACTOR<br>CONTRACTOR<br>CONTRACTOR<br>CONTRACTOR<br>CONTRACTOR<br>CONTRACTOR<br>CONTRACTOR<br>CONTRACTOR<br>CONTRACTOR<br>CONTRACTOR<br>CONTRACTOR<br>CONTRACTOR<br>CONTRACTOR<br>CONTRACTOR<br>CO | APPROVA                                                                    |  |
| Located at the BKU 411 well.<br>Number of wells to flare: (16)<br>API #'s attached.<br>500 Oil<br>1213 MCF<br>Requesting 90 day flare appro<br>14. I hereby certify that the foregoing is<br>Name(Printed/Typed) KANICIA (<br>Signature (Electronic S<br>Approved By (Electronic S)<br>Approved By (Electronic S)                                                             | S<br>API<br>oval from 8/01/13 to 11/01<br>true and correct.<br>Electronic Submission #:<br>For COG O<br>Committed to AFMSS for<br>CASTILLO<br>Submission)<br>THIS SPACE FO<br>Approval of this notice does<br>intable title to those rights in the<br>ict operations thereon. | CERTEC for for<br>UBJECT TO LIKE<br>PROVAL BY STATE<br>/13.<br>/13.<br>/13.<br>/13.<br>/14.<br>/13.<br>/14.<br>/15.<br>/15.<br>/15.<br>/15.<br>/15.<br>/15.<br>/15.<br>/15                                    | AUG 2<br>NMOCD<br>SEE ATTACI<br>CONDITIONS OF<br>CONDITIONS                                                                                                                                                                                                                                 | Date                                                                       |  |