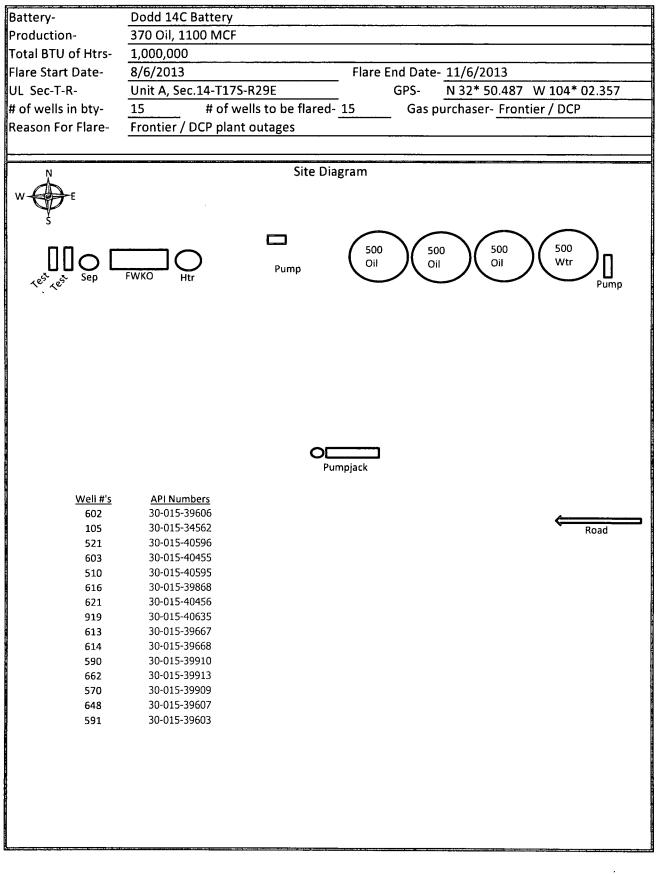

## 32. Additional remarks, continued

Dodd Federal Unit 613 30-015-39667 / Dodd Federal Unit 614 30-015-39668 / Dodd Federal Unit 590 30-015-39910 / Dodd Federal Unit 590 30-015-39913 / Dodd Federal Unit 570 30-015-39909 / Dodd Federal Unit 648 30-015-39607 / Dodd Federal Unit 591 30-015-39603 /

٠

1

.

370 Oil 1100 MCF Requesting to flare from 8/6/13 - 11/6/13 Due to Frontier/DCP plant outages. Schematic attached.