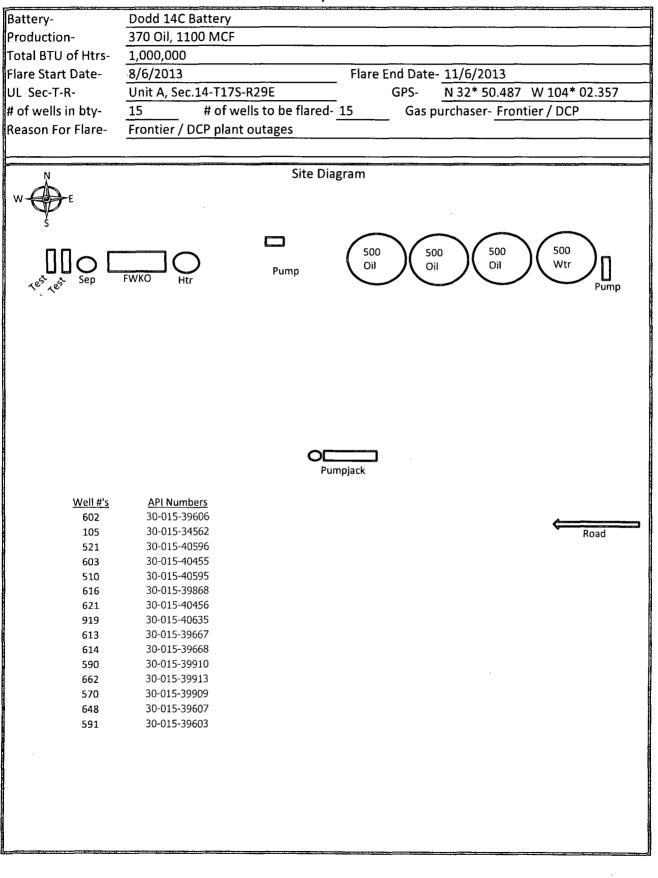

370 Oil 1100 MCF Requesting to flare from 8/6/13 - 11/6/13 Due to Frontier/DCP plant outages. Schematic attached.

.

.

1

.

.

## Flare Request Form

.4 d BUREAU OF LAND MANAGEMENT Carlsbad Field Office 620 East Greene Street Carlsbad, New Mexico 88220 575-234-5972