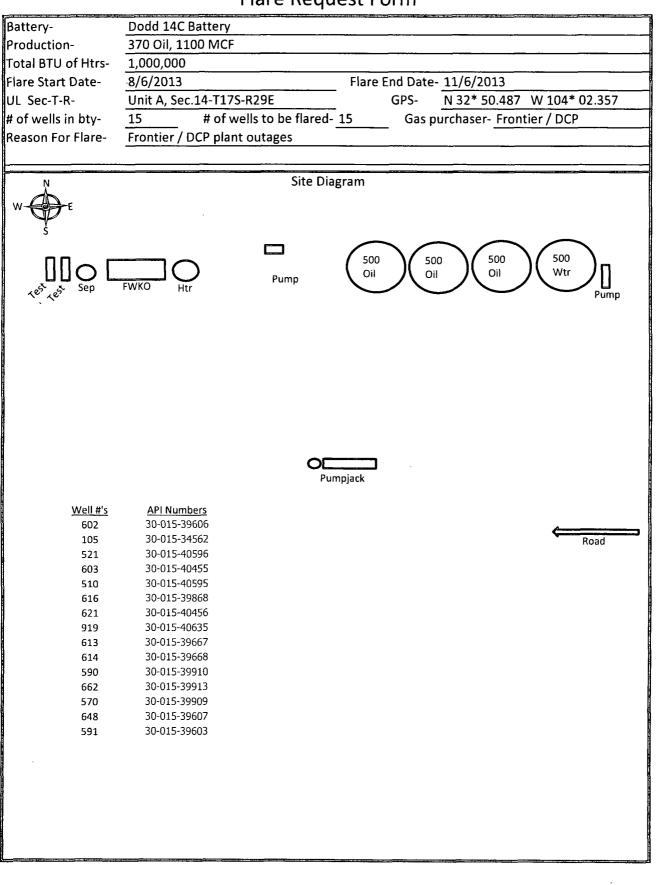

#### 32. Additional remarks, continued

Dodd Federal Unit 613 30-015-39667 / Dodd Federal Unit 614 30-015-39668 / Dodd Federal Unit 590 30-015-39910 / Dodd Federal Unit 590 30-015-39913 / Dodd Federal Unit 662 30-015-39909 / Dodd Federal Unit 570 30-015-39607 / Dodd Federal Unit 591 30-015-39603 /

370 Oil 1100 MCF Requesting to flare from 8/6/13 - 11/6/13 Due to Frontier/DCP plant outages. Schematic attached.

.

1

ie.

,

## **Flare Request Form**