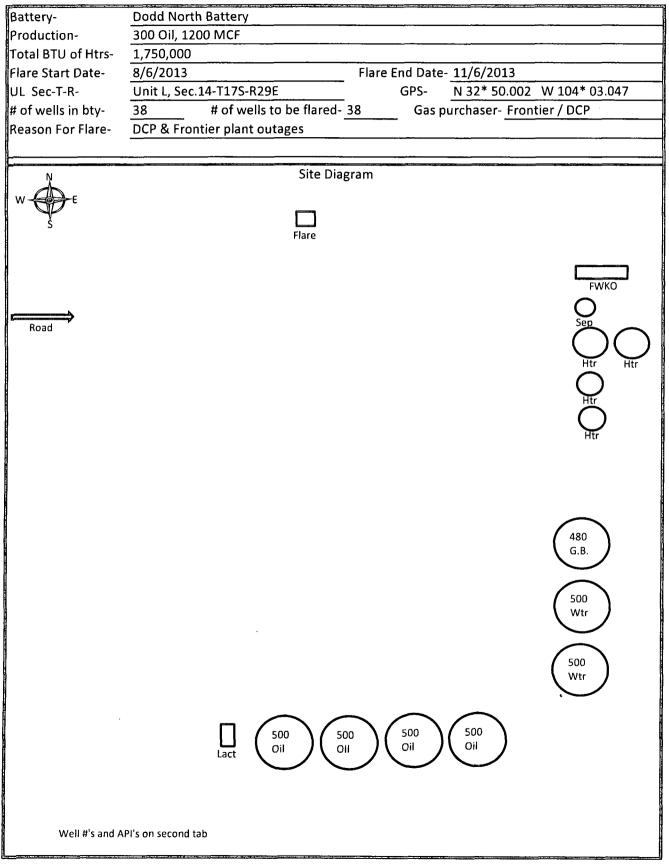

300 Oil 1200 MCF Requesting to flare from 8/6/13 - 11/6/13 Due to Frontier/DCP plant outages. Schematic attached.

٠