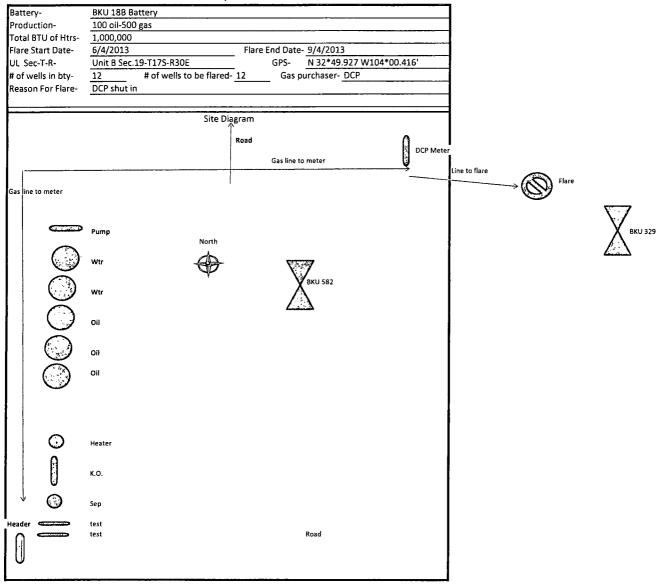

#### 32. Additional remarks, continued

Due to: DCP shut in.

Schematic attached.

Flare Request Form

**BKU 18B Battery** 

| Well# | API Number   |  |
|-------|--------------|--|
| 347   | 30-015-28090 |  |
| 28 ⋍  | 30-015-04188 |  |
| 297   | 30-015-30731 |  |
| 27    | 30-015-04189 |  |
| 382   | 30-015-33811 |  |
| 275   | 30-015-29774 |  |
| 25    | 30-015-23168 |  |
| 329   | 30-015-34426 |  |
| 303   | 30-015-30789 |  |
| 257€  | 30-015-29035 |  |
| 353   | 30-015-03787 |  |
| 582   | 30-015-40272 |  |
|       |              |  |