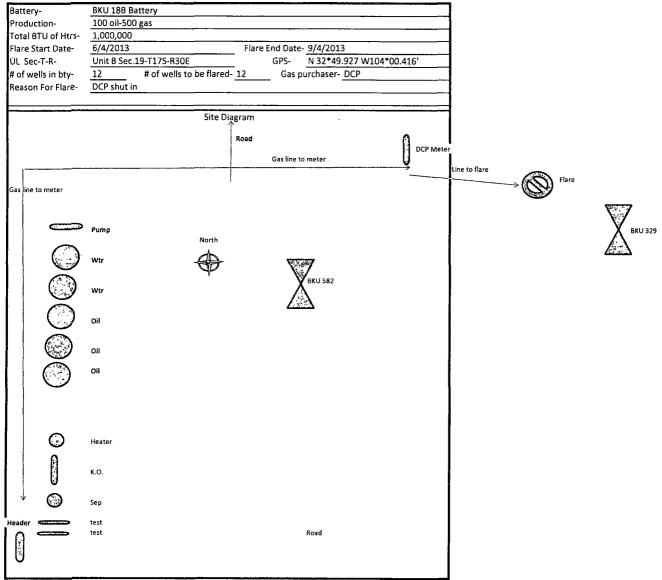

Located at the BKU 582 well. Number of wells to flare: (12)

SUBJECT TO LIKE **APPROVAL BY STATE** 

API #'s attached.

100 Oil 500 MCF

Requesting 90 day flare approval from 8/06/13 to 11/06/13.

SEE ATTACHED FOR CONDITIONS OF APPROVAL

#### 32. Additional remarks, continued

Due to: DCP shut in.

Schematic attached.

Flare Request Form

**BKU 18B Battery** 

| Well# | API Number   |
|-------|--------------|
| 347   | 30-015-28090 |
| 28    | 30-015-04188 |
| 297   | 30-015-30731 |
| 27    | 30-015-04189 |
| 382   | 30-015-33811 |
| 275   | 30-015-29774 |
| 25    | 30-015-23168 |
| 329   | 30-015-34426 |
| 303   | 30-015-30789 |
| 257   | 30-015-29035 |
| 353   | 30-015-03787 |
| 582   | 30-015-40272 |