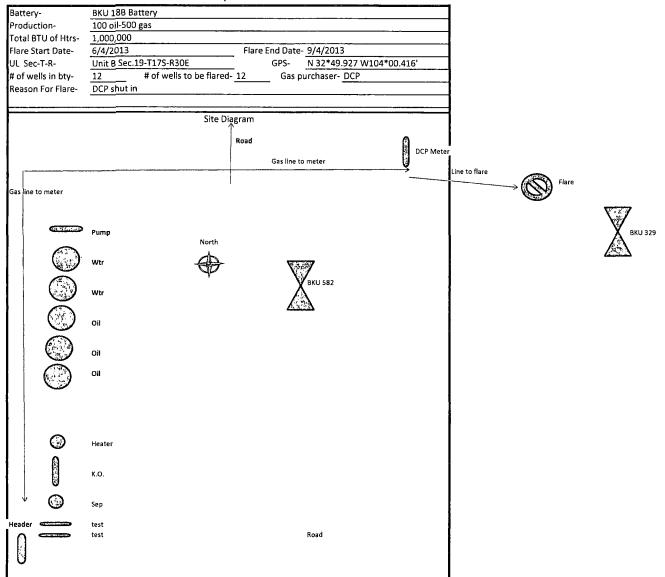

#### Additional data for EC transaction #211126 that would not fit on the form

32. Additional remarks, continued

Due to: DCP shut in.

Schematic attached.

Flare Request Form

**BKU 18B Battery** 

| Well # | ell # API Number |  |  |
|--------|------------------|--|--|
| 347    | 30-015-28090     |  |  |
| 28 💆   | 30-015-04188     |  |  |
| 297    | 30-015-30731     |  |  |
| 27 ~   | 30-015-04189     |  |  |
| 382    | 30-015-33811     |  |  |
| 275    | 30-015-29774     |  |  |
| 25     | 30-015-23168     |  |  |
| 329    | 30-015-34426     |  |  |
| 303    | 30-015-30789     |  |  |
| 257 €  | 30-015-29035     |  |  |
| 353    | 30-015-03787     |  |  |
| 582    | 30-015-40272     |  |  |
|        |                  |  |  |