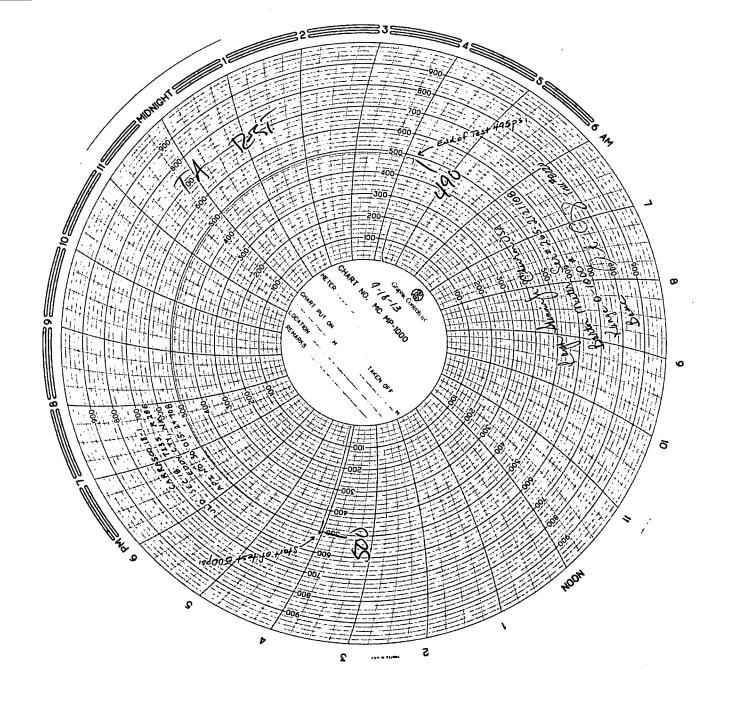

| Submit I Copy To Appropriate District                                                                                                                                                                                                                  | State of New Mexico                    | Form C-103                                |
|--------------------------------------------------------------------------------------------------------------------------------------------------------------------------------------------------------------------------------------------------------|----------------------------------------|-------------------------------------------|
| Office<br>District 1 – (575) 393-6161                                                                                                                                                                                                                  | Energy, Minerals and Natural Resources | Revised July 18, 2013                     |
| 1625 N. French Dr., Hobbs, NM 88240                                                                                                                                                                                                                    |                                        | WELL API NO.                              |
| <u>District II</u> – (575) 748-1283<br>811 S. First St., Artesia, NM 88210                                                                                                                                                                             | OIL CONSERVATION DIVISION              | 30-015-24708<br>5. Indicate Type of Lease |
| <u>District III</u> – (505) 334-6178                                                                                                                                                                                                                   | 1220 South St. Francis Dr.             | STATE $\boxtimes$ FEE                     |
| 1000 Rio Brazos Rd., Aztec, NM 87410<br>District IV – (505) 476-3460                                                                                                                                                                                   | Santa Fe, NM 87505                     | 6. State Oil & Gas Lease No.              |
| 1220 S. St. Francis Dr., Santa Fe, NM                                                                                                                                                                                                                  |                                        |                                           |
| 87505<br>SUNDRY NOTICES AND REPORTS ON WELLS                                                                                                                                                                                                           |                                        | 7. Lease Name or Unit Agreement Name      |
| (DO NOT USE THIS FORM FOR PROPOSALS TO DRILL OR TO DEEPEN OR PLUG BACK TO A                                                                                                                                                                            |                                        |                                           |
| DIFFERENT RESERVOIR. USE "APPLICATION FOR PERMIT" (FORM C-101) FOR SUCH<br>PROPOSALS.)                                                                                                                                                                 |                                        | CARRASCO 18                               |
| 1. Type of Well: Oil Well Gas Well Other                                                                                                                                                                                                               |                                        | 8. Well Number #1                         |
| 2. Name of Operator<br>CHEVRON USA                                                                                                                                                                                                                     |                                        | 9. OGRID Number<br>4323                   |
| 3. Address of Operator                                                                                                                                                                                                                                 |                                        | 10. Pool name or Wildcat                  |
| 15 SMITH RD MIDLAND, TX 79705                                                                                                                                                                                                                          |                                        | LOVING; DELAWARE SOUTH                    |
| 4. Well Location                                                                                                                                                                                                                                       |                                        |                                           |
| Unit Letter D : 990' feet from the NORTH line and 990' feet from the WEST line                                                                                                                                                                         |                                        |                                           |
| Section 18                                                                                                                                                                                                                                             | Township 23S Range 28E                 | NMPM County_EDDY                          |
| 11. Elevation (Show whether DR, RKB, RT, GR, etc.)<br>GR 3059                                                                                                                                                                                          |                                        |                                           |
| 定在了,可是在他们还能够成为这些思想的意思。我们却从J_GK 3039                                                                                                                                                                                                                    |                                        |                                           |
| 12. Check Appropriate Box to Indicate Nature of Notice, Report or Other Data                                                                                                                                                                           |                                        |                                           |
|                                                                                                                                                                                                                                                        |                                        |                                           |
|                                                                                                                                                                                                                                                        |                                        |                                           |
| PERFORM REMEDIAL WORK PLUG AND ABANDON REMEDIAL WORK ALTERING CASING   TEMPORARILY ABANDON CHANGE PLANS COMMENCE DRILLING OPNS. P AND A                                                                                                                |                                        |                                           |
|                                                                                                                                                                                                                                                        |                                        |                                           |
|                                                                                                                                                                                                                                                        |                                        | —                                         |
|                                                                                                                                                                                                                                                        | _                                      |                                           |
| OTHER: OTHER: TA STATUS W/CH                                                                                                                                                                                                                           |                                        |                                           |
| 13. Describe proposed or completed operations. (Clearly state all pertinent details, and give pertinent dates, including estimated date of starting any proposed work). SEE RULE 19.15.7.14 NMAC. For Multiple Completions: Attach wellbore diagram of |                                        |                                           |
| proposed completion or recompletion.                                                                                                                                                                                                                   |                                        |                                           |
|                                                                                                                                                                                                                                                        |                                        |                                           |
|                                                                                                                                                                                                                                                        |                                        |                                           |
| TO WITNESS TEST. ORIGINAL CHART AND COPY OF CHART IS ATTACHED.                                                                                                                                                                                         |                                        |                                           |
| WELL IS TEMPORARY ABANDONED.                                                                                                                                                                                                                           |                                        |                                           |
|                                                                                                                                                                                                                                                        | Temporary Abandoned StatusApproved     | RECEIVED                                  |
|                                                                                                                                                                                                                                                        | Until 9/24/2015                        | 1 1                                       |
| ·                                                                                                                                                                                                                                                      | UTIN <u>7/27/2015</u>                  | SEP 20 2013                               |
|                                                                                                                                                                                                                                                        |                                        | NMOCD ARTESIA                             |
| Spud Date:                                                                                                                                                                                                                                             | Rig Release Date:                      |                                           |
| ·                                                                                                                                                                                                                                                      |                                        |                                           |
| LAST PROD Stillo7                                                                                                                                                                                                                                      |                                        |                                           |
| I hereby certify that the information above is true and complete to the best of my knowledge and belief.                                                                                                                                               |                                        |                                           |
| SIGNATUREnd Hama-Minich TITLE PERMITTING SPECIALIST DATE 09/18/2013                                                                                                                                                                                    |                                        |                                           |
|                                                                                                                                                                                                                                                        |                                        |                                           |
| Type or print name <u>CINDY HERRERA-MURILLO</u> <u>E-mail address: CHERRERAMURILLO@CHEVRON.COM</u>                                                                                                                                                     |                                        |                                           |
| PHONE: <u>575-263-0431</u><br>For State Use Only                                                                                                                                                                                                       |                                        |                                           |
|                                                                                                                                                                                                                                                        |                                        |                                           |
| APPROVED BY: RUMAN NEW TITLE COMPLANCE OFFICER DATE 9/24/13                                                                                                                                                                                            |                                        |                                           |
| Conditions of Approval (if any):                                                                                                                                                                                                                       |                                        |                                           |