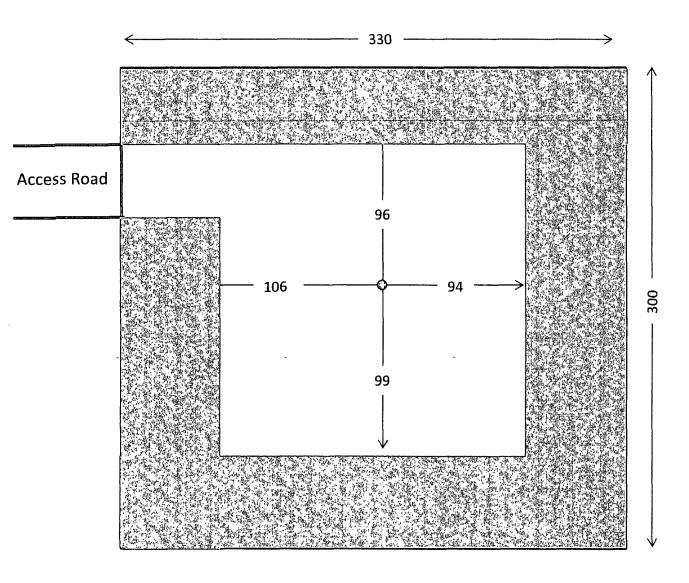

BOPCO, LP Reclamation
PLU Big Sinks 35 24 30 USA 1H
30-015-40155
NENW
150 FNL & 1980 FWL
35-T24S-R30E