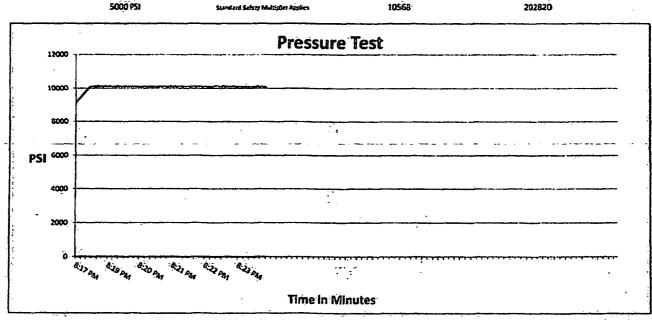

## Internal Hydrostatic Test Graph

Customer: Odessa

**Working Pressure** 

Pick Ticket #: 202820

**Verification** 

Midwest Hose & Specialty, Inc.

| Udze aber | ilications |
|-----------|------------|
| ose Type  | Length     |
| D         | 26'        |
| LD.       | O.D.       |
| 3.5*      | 4.93*      |

Q.D. 4.93" Burst Pressure

Die Size 5.53" Hose Serial # 10568

Type of Fitting

4 1/16 5K

Coupling Method Swage Final Q.D. 5,45" Hose Assembly Serial #

202820

Test Pressure 10000 PSI

Time Held at Test Pressure 5 2/4 Minutes

Actual Burst Pressure

Peak Pressure 11235 PSI

Comments: Hose assembly pressure tested with water at ambient temperature.

Tested By: Ryan Malone

Approved By: Phil Moytubby

## Midwest Hose & Specialty, Inc.

| INTERN                       | AL I                                                | HYDROSTA            | TIC TEST               | CERTIFIC                              | ATE        |  |  |  |
|------------------------------|-----------------------------------------------------|---------------------|------------------------|---------------------------------------|------------|--|--|--|
| Customer:<br>ODESSA          |                                                     |                     |                        | Customer P.O. Number:<br>184317       |            |  |  |  |
| . h mga saya                 |                                                     | HOSE SPECI          | EICATIONS              |                                       |            |  |  |  |
|                              | City Comment                                        | rator Hose          |                        |                                       | ·          |  |  |  |
| GRAD                         | E D                                                 | /API.7K             |                        | Hose Lengtl                           | n: 26 FEET |  |  |  |
| 1.0.                         | 3.5                                                 | INCHES              | Q.D.                   | 4.93                                  | INCHES     |  |  |  |
| WORKING PRESSUP              | ξE                                                  | TEST PRESSUR        | RE                     | BURST PRES                            | SURE       |  |  |  |
| 5,000                        | PSI:                                                | 10,000              | PSI                    | N                                     | A. PSI     |  |  |  |
|                              |                                                     |                     |                        |                                       |            |  |  |  |
| Part Number                  | COUPLINGS Number Stem Lot Number Ferrule Lot Number |                     |                        |                                       |            |  |  |  |
| E3.5X64WB                    |                                                     |                     | LOT1                   | 1Q11LOT1                              |            |  |  |  |
| E3.5X64WB                    |                                                     | 1011                | AL                     | 1011                                  | · (1 /     |  |  |  |
| Type of Couplin              | g:                                                  |                     | Die Size:              | 1 22.00                               |            |  |  |  |
| SWAGE-IT                     |                                                     |                     | 5.53 INCHES            |                                       |            |  |  |  |
|                              |                                                     | PROC                | EDURE                  |                                       |            |  |  |  |
| Dára na                      | é manda ta                                          | i independent and a | ith water at eachir    | int tomposituse.                      |            |  |  |  |
|                              |                                                     | TEST PRESSURE       | ACTUAL BURST PRESSURE: |                                       |            |  |  |  |
|                              | 5,1/2                                               |                     |                        | · · · · · · · · · · · · · · · · · · · | IA PSI     |  |  |  |
| Hose Assembly Serial Number: |                                                     |                     | Hose Serial Number:    |                                       |            |  |  |  |
| 202820                       |                                                     |                     | 10568_                 |                                       |            |  |  |  |
| Comments:                    |                                                     | -                   |                        |                                       |            |  |  |  |
| Date:                        | <del></del>                                         | Tested:             | <u> </u>               | Approved:                             |            |  |  |  |
| 5/27/2013                    |                                                     | RYAN MALONI         |                        | Phillips ,                            | Martitle   |  |  |  |