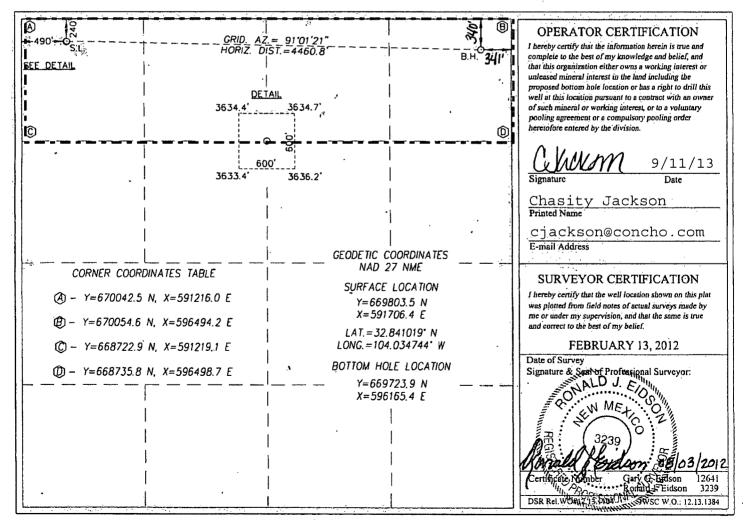

| DISTRICT 1<br>1625 N: French Dr., Hobbs, NM 88240<br>Phone: (575) 393-6161 Fax: (575) 393-0720<br>DISTRICT II<br>811 S. First Si., Artesia, NM 88210<br>Phone: (575) 748-1283 Fax: (575) 748-9720<br>DISTRICT III<br>1000 Rio Brazos Road, Aztec. NM 87410<br>Phone: (505) 334-6178 Fax: (505) 334-6170<br>DISTRICT IV | Energy, Minerals & Nat<br>OIL CONSERV<br>1220 South | State of New Mexico<br>Energy, Minerals & Natural Resources Department 30 2013<br>OIL CONSERVATION DIVISION<br>1220 South St. Francis Dr.<br>Santa Fe, New Mexico 87505 |   |  |
|------------------------------------------------------------------------------------------------------------------------------------------------------------------------------------------------------------------------------------------------------------------------------------------------------------------------|-----------------------------------------------------|-------------------------------------------------------------------------------------------------------------------------------------------------------------------------|---|--|
|                                                                                                                                                                                                                                                                                                                        | WELL LOCATION AND A                                 | CREAGE DEDICATION PLA                                                                                                                                                   | Г |  |
| API Number<br>30-015-40969                                                                                                                                                                                                                                                                                             | Pool Code<br>97918                                  | Pool Name .<br>Burch Keely;Glorieta-Upper Yeso                                                                                                                          |   |  |
| Property Code 308086                                                                                                                                                                                                                                                                                                   | BURCH K                                             | Well Number<br>930H                                                                                                                                                     |   |  |

COG OPERATING, LLC Surface Location

Operator Name

Elevation

3633'

OGRID No.

229137

| [ | UL or lot No. | Section | Township | Range | Lot Idn | Feet from the | North/South line | Feet from the | East/West line | County |
|---|---------------|---------|----------|-------|---------|---------------|------------------|---------------|----------------|--------|
|   | D             | 13      | 17-S     | 29-E  |         | 240           | NORTH            | 490           | WEST           | EDDY   |

Bottom Hole Location If Different From Surface UL or lot No. Lot Idn . Feet from the North/South line Section Township Range Feet from the East/West line County 340 Α 13 17-S 29-E NORTH 341 EAST EDDY Dedicated Acres Joint or Infill **Consolidation** Code Order No. <u>¥-</u> 160