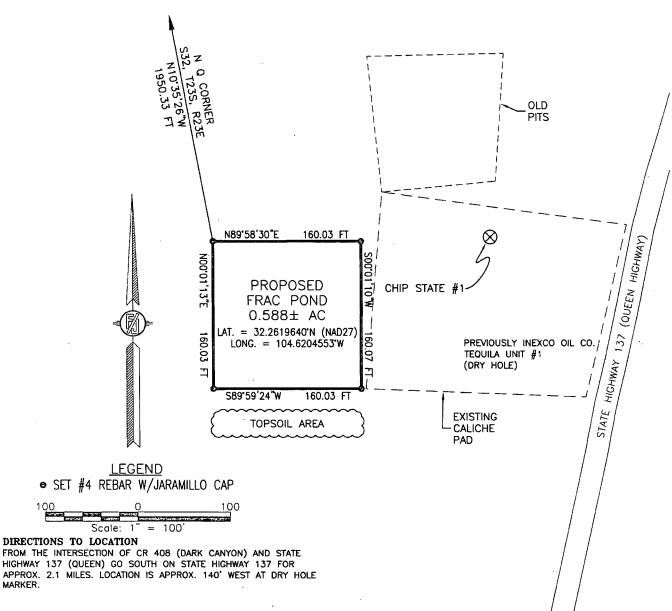

CHIP STATE #1 FRAC POND

MACK ENERGY CORPORATION

IN THE W/2 SW/4 NE/4 OF SECTION 32, TOWNSHIP 23 SOUTH, RANGE 23 EAST, N.M.P.M. EDDY COUNTY, STATE OF NEW MEXICO

AUGUST 28, 2013

### DESCRIPTION

A CERTAIN PIECE OR PARCEL OF LAND AND REAL ESTATE LYING IN THE W/2 SW/4 NE/4 OF SECTION 32, TOWNSHIP 23 SOUTH, RANGE 23 EAST N.M.P.M., EDDY COUNTY, NEW MEXICO.

BEGINNING AT THE NORTHWEST CORNER OF THE PARCEL, WHENCE THE NORTH QUARTER CORNER OF SECTION 32, TOWNSHIP 23 SOUTH, RANGE 23 EAST, N.M.P.M. BEARS N10'35'26"W, A DISTANCE OF 1950.33 FEET; THENCE N89'58'30"E A DISTANCE OF 160.03 FEET TO THE NORTHEAST CORNER OF THE PARCEL; THENCE S00'01'10"W A DISTANCE OF 160.07 FEET TO THE SOUTHWEST CORNER OF THE PARCEL; THENCE S89'59'24"W A DISTANCE OF 160.03 FEET TO THE SOUTHWEST CORNER OF THE PARCEL; THENCE N00'01'13"E A DISTANCE OF 160.03 FEET TO THE NORTHWEST CORNER OF THE PARCEL, TO THE POINT OF BEGINNING;

CONTAINING 0.588 ACRES MORE OR LESS.

## GENERAL NOTES

1.) THE INTENT OF THIS SURVEY IS TO ACQUIRE A BUSINESS LEASE FOR THE PURPOSE OF BUILDING A FRAC. POND

2.) BASIS OF BEARING IS NEW MEXICO STATE PLANE EAST ZONE

SHEET: 1-3

MADRON SURVEYING,