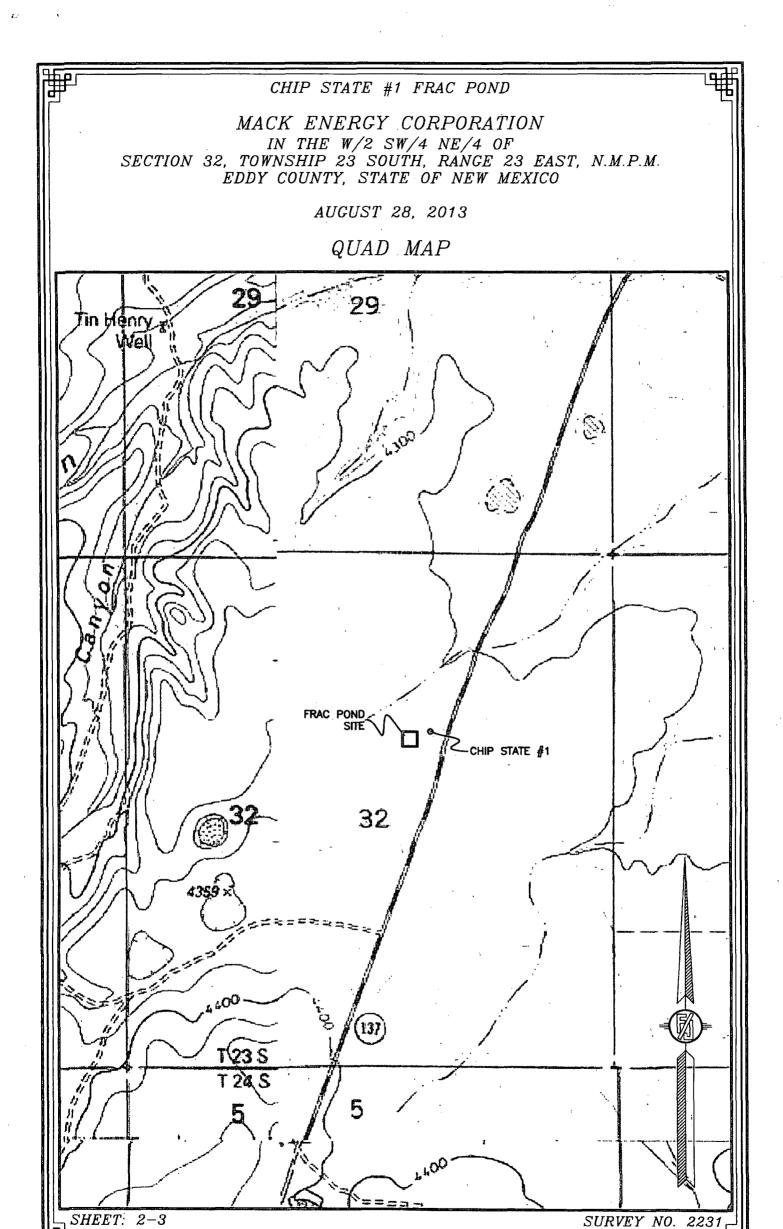

# CHIP STATE #1 FRAC POND

MACK ENERGY CORPORATION

IN THE W/2 SW/4 NE/4 OF

SECTION 32, TOWNSHIP 23 SOUTH, RANGE 23 EAST, N.M.P.M.

EDDY COUNTY, STATE OF NEW MEXICO

AUGUST 28, 2013