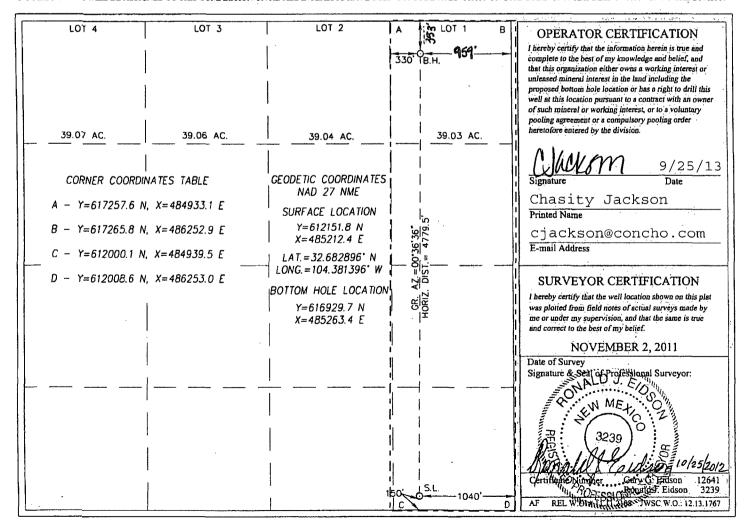

## WELL LOCATION AND ACREAGE DEDICATION PLAT

| API Number    | Pool Code  | Pool Name<br>Atoka;Glorieta-Yeso |             |  |
|---------------|------------|----------------------------------|-------------|--|
| 30-015-39720  | 3250       |                                  |             |  |
| Property Code | Property N | [                                | Well Number |  |
| 28909         | SHERMAN    | 14 FEE                           | 4H          |  |
| OGRID No.     | Operator N | ame                              | Elevation   |  |
| 229137        | COG OPERAT | TING, LLC                        | 3340'       |  |

## Surface Location

| UL or lot No. | Section | · Township | Range | Lot ldn | Feet from the | North/South line | Feet from the | East/West line | County |
|---------------|---------|------------|-------|---------|---------------|------------------|---------------|----------------|--------|
| P             | 4       | 19-S       | 26-E  |         | 150           | SOUTH            | 1040          | EAST           | EDDY   |

## Bottom Hole Location If Different From Surface

|   | UL or lot No.   | Section  | Township | Range           | Lot Idn | Feet from the | North/South line | Feet from the | East/West line | County |
|---|-----------------|----------|----------|-----------------|---------|---------------|------------------|---------------|----------------|--------|
|   | 1               | 4        | 19-S     | 26-E            | ٠       | 353           | NORTH            | 959           | EAST           | EDDY   |
| j | Dedicated Acres | Joint or | Infill C | Consolidation C | ode Ord | er No.        |                  |               |                |        |
|   | 159.03          |          |          |                 |         |               |                  |               |                |        |