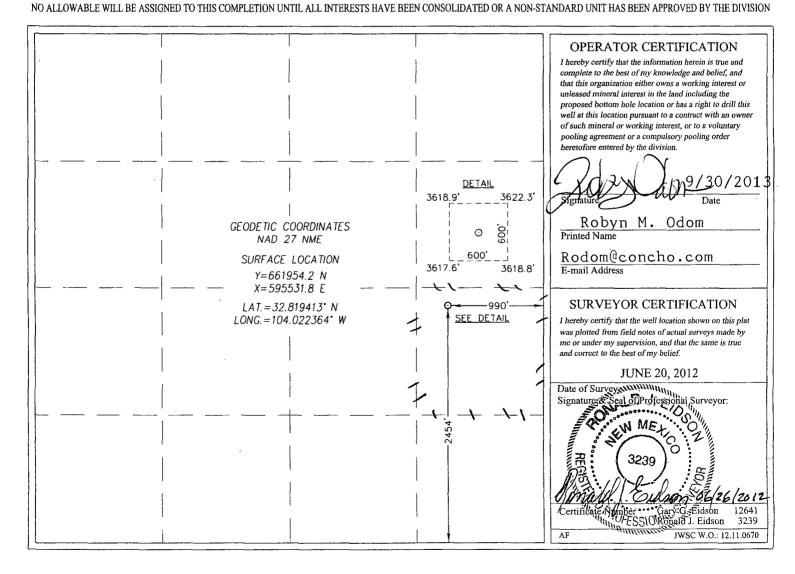

## WELL LOCATION AND ACREAGE DEDICATION PLAT

| API Number      | Pool Code | Pool Name                        |  |  |  |
|-----------------|-----------|----------------------------------|--|--|--|
| 30-015-40705    | 97918     | BURCH KEELY; GLORIETA-UPPER YESO |  |  |  |
| · Property Code | Prop      | Well Number                      |  |  |  |
| 308086          | BURCH K   | 629                              |  |  |  |
| OGRID No.       | Oper      | Elevation                        |  |  |  |
| 2291.37         | COG OPER  | 3620'                            |  |  |  |
|                 | Surfac    | e Location                       |  |  |  |

| UL or lot No.                                  | Section<br>24 | Township 17-S | Range<br>29-E | Lot Idn | Feet from the 2454 | SOUTH            | Feet from the 990 | East/West line EAST | EDDY   |  |  |
|------------------------------------------------|---------------|---------------|---------------|---------|--------------------|------------------|-------------------|---------------------|--------|--|--|
| Bottom Hole Location If Different From Surface |               |               |               |         |                    |                  |                   |                     |        |  |  |
| UL or lot No.                                  | Section       | Township      | Range         | Lot Idn | Feet from the      | North/South line | Feet from the     | East/West line      | County |  |  |
|                                                | ł             |               |               |         |                    |                  |                   |                     |        |  |  |