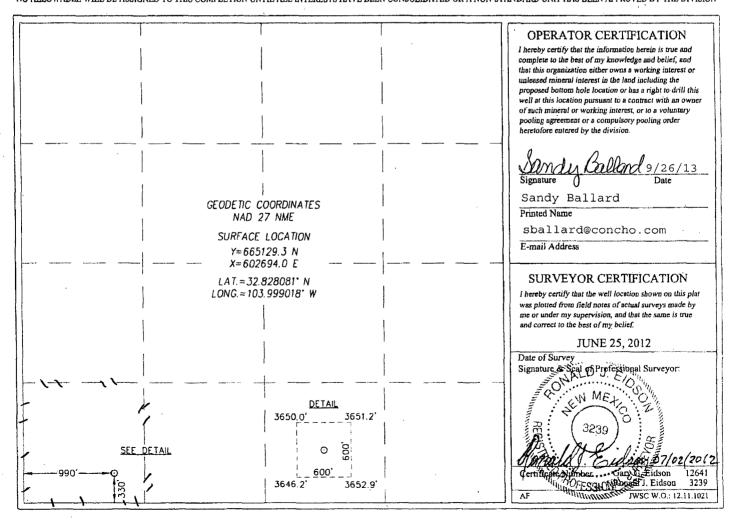

## WELL LOCATION AND ACREAGE DEDICATION PLAT

| 30-015-40919            |          |                                   | 96718          |             | Loco Hills; Glorieta-Yeso |                                       |               |                |                   |  |
|-------------------------|----------|-----------------------------------|----------------|-------------|---------------------------|---------------------------------------|---------------|----------------|-------------------|--|
| Property Code<br>302524 |          | Property Name MCINTYRE DK FEDERAL |                |             |                           |                                       |               |                | Well Number<br>20 |  |
| OGRID No.<br>229137     |          | Operator Name COG OPERATING, LLC  |                |             |                           |                                       |               | ı              | Elevation 3649'   |  |
|                         |          |                                   |                |             | Surface Locati            | ion                                   |               | 1              |                   |  |
| UL or lot No.           | Section  | Township                          | Range          | Lot Idn     | Feet from the             | North/South line                      | Feet from the | East/West line | County            |  |
| M                       | 17       | 17-S                              | 30-E           |             | 330                       | SOUTH                                 | 990           | WEST           | EDDY              |  |
|                         |          |                                   |                | Bottom Hole | e Location If Diffe       | erent From Surface                    |               |                | 1                 |  |
| UL or lot No.           | Section  | Township                          | Range          | Lot ldn     | Feet from the             | North/South line                      | Feet from the | East/West line | County            |  |
|                         |          |                                   |                |             |                           |                                       |               |                |                   |  |
| Dedicated Acres         | Joint or | Infill Co                         | onsolidation C | ode Ord     | er No.                    | · · · · · · · · · · · · · · · · · · · |               | <u> </u>       |                   |  |