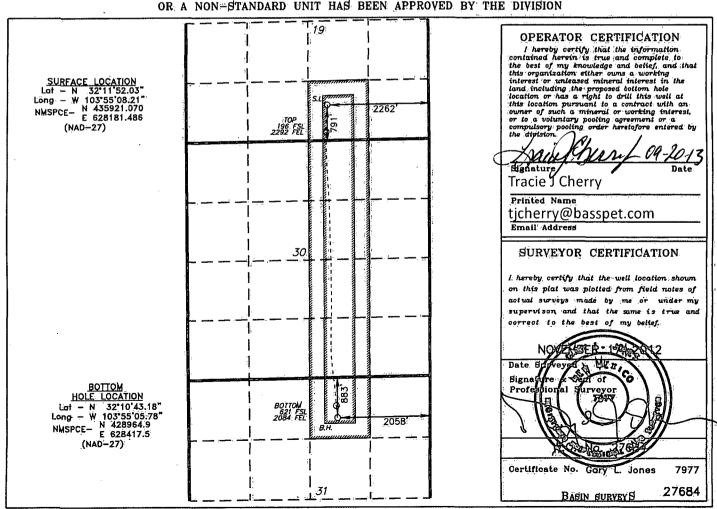

## OIL CONSERVATION DIVISION

1220 South St. Francis Dr. Santa Fe, New Mexico 87505

AN AMENDED REPORT

WELL LOCATION AND ACREAGE DEDICATION PLAT API: Number Pool Code Pool Name Pierce Crossing: Bone Spring, East 96473 B0-015-41198 Property Name Well Number Property Code 165 POKER LAKE UNIT 443H 306402 Operator Name Elevation OGRID No. 3155 BOPCO, L.P. 260737

Surface Location

| U | L or lot No. | Section | Township | Range | Lot Idn | Feet from the | North/South line | Feet from the | East/West line | County |
|---|--------------|---------|----------|-------|---------|---------------|------------------|---------------|----------------|--------|
| 1 | 0            | 19      | 24 S     | 30 E  |         | 791           | SOUTH            | 2262          | EAST           | EDDY   |

Bottom Hole Location If Different From Surface

| UL or lot No.   | Section 31 | Township 24 S                         | Range<br>30 E | Lot idn | Feet from the | North/South line | Feet from the 2058 | East/West: line<br>EAST | County<br>EDDY |
|-----------------|------------|---------------------------------------|---------------|---------|---------------|------------------|--------------------|-------------------------|----------------|
| Dedicated Acres | Joint o    | Joint or Infill Consolidation Code On |               |         | der No.       |                  |                    |                         |                |

NO ALLOWABLE WILL BE ASSIGNED TO THIS COMPLETION UNTIL ALL INTERESTS HAVE BEEN CONSOLIDATED OR A NON-STANDARD UNIT HAS BEEN APPROVED BY THE DIVISION