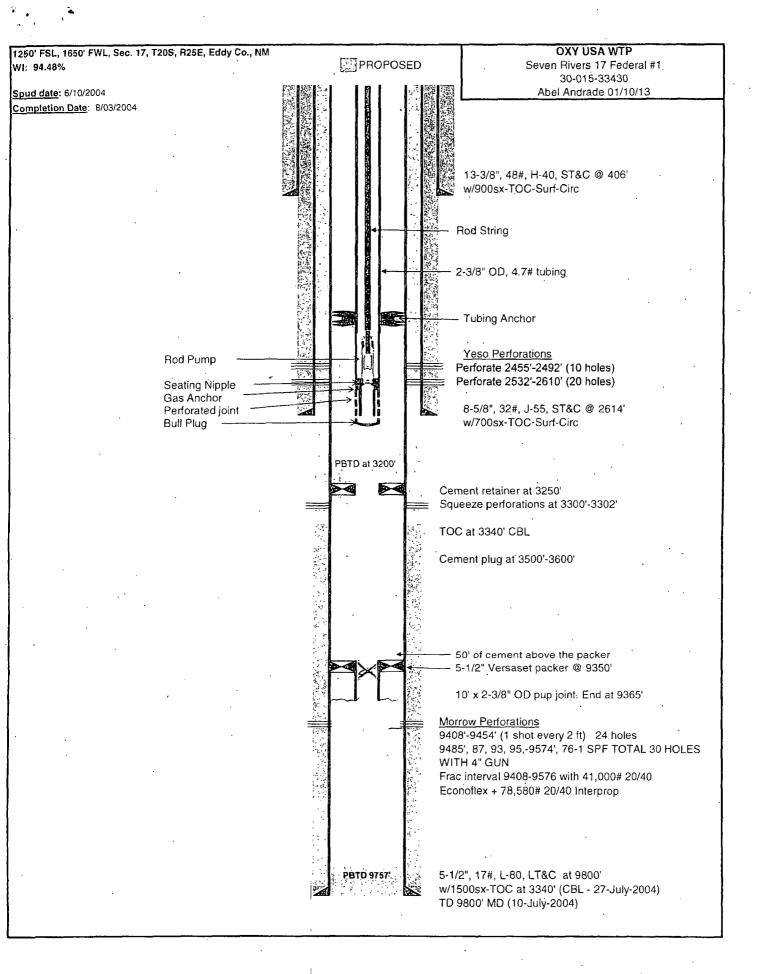

## 32. Additional remarks, continued

8- RU cement trucks. Spot 1st cement plug: 25 Sxs class C cement of 14.8 ppg with no bentonite from 3500' to 3600'. Flush tubing. POH.

9- RIH tubing and tag top of cement at 3350'. POH.

- 10- RU wireline. Perforate 3300'-3302'. RD wireline
  11- RIH and set 5 1/2" packer at 3250'. Pressure up tubing and see if get returns up 8 5/8"-5 1/2" annulus.

12- POH

- 13- RIH cement retainer on working string and set cement retainer at 3250'. Test casing to 500 psi.
- 14- Sting out and circulate. Sting back into retainer. Pump water down tubing until establish circulation to surface.
- 15- RU cement truck. Pump cement slurry with additives at 3 bpm and maximum 1,000 psi on surface. Volume should exceed 20% (8 5/8" 5 1/2" annulus) volume. 16- Sting out. Reverse out. POH with stinger. WOC.

17- RIH bit and mill out cement and cement retainer. Clean to 3200'. Pressure test casing to 500 psi. POH.

18- Perforate Yeso 2532?-2610? (20 holes) 60 degrees phase
19- 1st stage: Frac Yeso formation with 1,200 Bbls of X-Link gel with 140,000 lbs of 20/40 white sand.

20- Perforate Yeso 2455?-2492? (10 holes) 60 degrees phase 21- 2nd stage: Frac Yeso formation with 800 Bbls of X-Link gel with 90,000 lbs of 20/40 white sand. 22- RIH bit and clean to 3200. POH.

23- RIH tubing and TAC to 3400'

24- RIH rod pump

25- Rig Down. Put the well on production.

Please let me know if additional information is required.

1250' FSL, 1650' FWL, Sec. 17, T20S, R25E, Eddy Co., NM **OXY USA WTP** CURRENT Seven Rivers 17 Federal #1 WI: 94.48% 30-015-33430 Spud date: 6/10/2004 Abel Andrade 11/27/12 Completion Date: 8/03/2004 13-3/8", 48#, H-40, ST&C @ 406' w/900sx-TOC-Surf-Circ 8-5/8", 32#, J-55, ST&C @ 2614' w/700sx-TOC-Surf-Circ TOC at 3340' CBL 292 its x 2-3/8" OD, 4.7# tubing On/Off Tool with 1.81" F nipple at 9348' 5-1/2" Versaset packer @ 9350: 10' x 2-3/8" OD pup joint. End at 9365' Morrow Perforations 9408'-9454' (1 shot every 2 ft) 24 holes 9485', 87, 93, 95,-9574', 76-1 SPF TOTAL 30 HOLES WITH 4" GUN. Frac interval 9408-9576 with 41,000# 20/40 Econoflex + 78,580# 20/40 Interprop 5-1/2", 17#, L-80, LT&C at 9800' w/1500sx-TOC at 3340' (CBL - 27-July-2004) TD 9800' MD (10-July-2004)