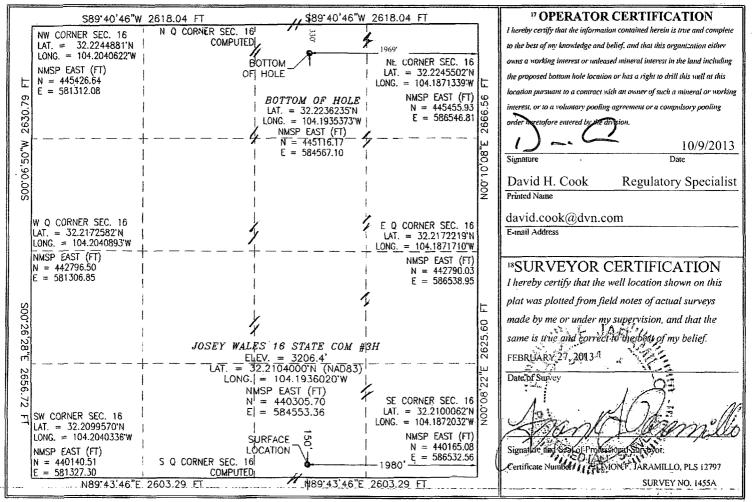

OIL CONSERVATION DIVISIONOCT 1 0 2013 1220 South St. Francis Dt.

NMOCD ARTESIA

Santa Fe, NM 87505

Form C-102
Revised August 1, 2011
Submit one copy to appropriate
District Office

☐ AMENDED REPORT

WELL LOCATION AND ACREAGE DEDICATION PLAT

| API Number      | <sup>2</sup> Pool Code | <sup>3</sup> Pool Name             |                               |  |
|-----------------|------------------------|------------------------------------|-------------------------------|--|
| 30-015-41090    | 97837                  | WILDCAT G-02 S2427030; BONE SPRING |                               |  |
| 4 Property Code | <sup>5</sup> Prope     | <sup>6</sup> Well Number           |                               |  |
| 39709           | JOSEY WALES            | 3H                                 |                               |  |
| OGRID No. 6137  | •                      | ator Name<br>PUCTION COMPANY, L.P. | <sup>9</sup> Elevation 3206.4 |  |

<sup>10</sup> Surface Location

| UL or lot no.      | Section      | Township      | Range            | Lot Idn    | Feet from the | North/South line | Feet from the | East/West line | County |
|--------------------|--------------|---------------|------------------|------------|---------------|------------------|---------------|----------------|--------|
| 0                  | 16           | 24 S          | 27 E             |            | 150           | SOUTH            | 1980          | EAST           | EDDY   |
|                    |              |               | <sup>11</sup> Bo | ottom Ho   | le Location I | f Different Fron | n Surface     |                |        |
| UL or lot no:      | Section      | Township      | Range            | Lot Idn    | Feet from the | North/South line | Feet from the | East/West line | County |
| В                  | 16           | 24 S          | 27 E             |            | 330           | NORTH            | 1969          | EAST           | EDDY   |
| 12 Dedicated Acres | s 13 Joint o | r Infill 14 C | onsolidation     | Code 15 Or | der No.       |                  | •             |                |        |
| 160                |              |               |                  |            |               |                  |               |                |        |

No allowable will be assigned to this completion until all interests have been consolidated or a non-standard unit has been approved by the division.