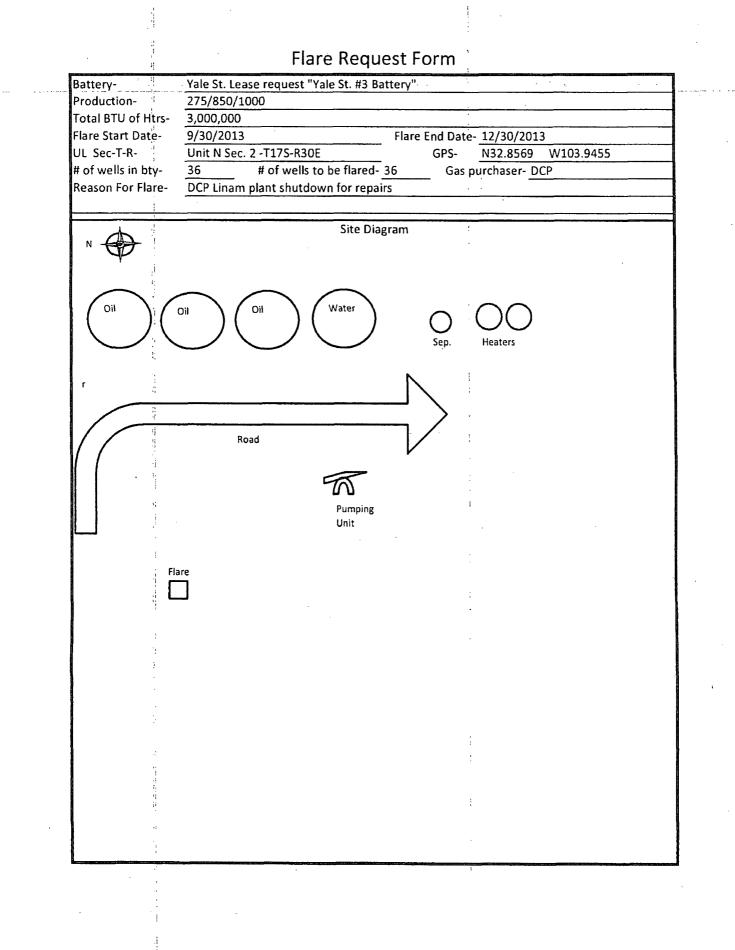

#### **APPLICATION FOR EXCEPTION TO NO-FLARE RULE 19.15.18.12** (See Rule 19.15.18.12 NMAC and Rule 19.15.7.37 NMAC)

|                                                                                                    | whose address is <u>One Concho Center, 600 W. Illinois Ave.</u> , Midland, TX 79701,                                                                                                                                                                                                                                      |                                                                    |                                                               |                             |                                       |  |  |  |
|----------------------------------------------------------------------------------------------------|---------------------------------------------------------------------------------------------------------------------------------------------------------------------------------------------------------------------------------------------------------------------------------------------------------------------------|--------------------------------------------------------------------|---------------------------------------------------------------|-----------------------------|---------------------------------------|--|--|--|
|                                                                                                    | hereby requests an exception to Rule 19.15.1                                                                                                                                                                                                                                                                              | 8.12 for                                                           | 90                                                            | C                           | lays or unti                          |  |  |  |
|                                                                                                    |                                                                                                                                                                                                                                                                                                                           | <u>2013</u> , for the fo                                           | ollowing described                                            | l tank battery              | (or LACT)                             |  |  |  |
|                                                                                                    | Name of Lease <u>Yale State</u>                                                                                                                                                                                                                                                                                           | Name of Pool                                                       | Loco Hills; Glori                                             | eta-Yeso                    |                                       |  |  |  |
|                                                                                                    | Location of Battery: Unit Letter <u>N</u>                                                                                                                                                                                                                                                                                 | Section 2                                                          | _Township <u>17S</u>                                          | Range                       | <u>30E</u>                            |  |  |  |
|                                                                                                    | Number of wells producing into battery <u>36</u>                                                                                                                                                                                                                                                                          | 5                                                                  | • .<br>                                                       |                             | · · · · · · · · · · · · · · · · · · · |  |  |  |
| B.                                                                                                 | Based upon oil production of275                                                                                                                                                                                                                                                                                           | ł                                                                  | barrels per day, the                                          | e estimated *               | volume                                |  |  |  |
|                                                                                                    | of gas to be flared is <u>1000</u>                                                                                                                                                                                                                                                                                        | MCF; Value                                                         | ,                                                             |                             | per day.                              |  |  |  |
| C.                                                                                                 | Name and location of nearest gas gathering facility:                                                                                                                                                                                                                                                                      |                                                                    |                                                               |                             |                                       |  |  |  |
|                                                                                                    | DCP Linam                                                                                                                                                                                                                                                                                                                 |                                                                    |                                                               |                             |                                       |  |  |  |
|                                                                                                    | DCP Linam                                                                                                                                                                                                                                                                                                                 |                                                                    | •                                                             | ·····                       | <u>,, ,</u>                           |  |  |  |
| D.                                                                                                 | DCP Linam<br>DistanceEstimated c                                                                                                                                                                                                                                                                                          |                                                                    |                                                               |                             |                                       |  |  |  |
| D.<br>E.                                                                                           |                                                                                                                                                                                                                                                                                                                           | cost of connectior                                                 | ۱                                                             |                             |                                       |  |  |  |
|                                                                                                    | DistanceEstimated c                                                                                                                                                                                                                                                                                                       | cost of connectior                                                 | ۱                                                             |                             |                                       |  |  |  |
|                                                                                                    | DistanceEstimated c<br>This exception is requested for the following                                                                                                                                                                                                                                                      | cost of connectior                                                 | ۱                                                             |                             |                                       |  |  |  |
| E.<br>PERATO                                                                                       | DistanceEstimated c<br>This exception is requested for the following<br>                                                                                                                                                                                                                                                  | ost of connection                                                  | n<br>P Linam plant shu<br>VATION DIVISIO                      | tdown for reg               | pairs.                                |  |  |  |
| E.<br>PERATO<br>hereby certif<br>ivision have                                                      | DistanceEstimated c<br>This exception is requested for the following<br>                                                                                                                                                                                                                                                  | ost of connection                                                  | n<br>P Linam plant shu                                        | tdown for reg               | pairs.                                |  |  |  |
| E.<br>PERATO<br>hereby certifivision have<br>true and cor                                          | DistanceEstimated c<br>This exception is requested for the following<br><u>(API # 30-015-37452)</u><br>R<br>y that the rules and regulations of the Oil Conservation<br>been complied with and that the information given above                                                                                           | cost of connection<br>reasons: <u>DC</u>                           | n<br>P Linam plant shu<br>VATION DIVISIO<br>I <u>Sec 31</u> , | tdown for reg               | pairs.                                |  |  |  |
| E.<br>PERATO<br>pereby certif<br>ivision have<br>true and cor<br>ignature _<br>rinted Nar          | DistanceEstimated c<br>This exception is requested for the following<br>(API # 30-015-37452)<br>R<br>been complied with and that the information given above<br>mplete to the best of my knowledge and belief.<br>WWWMM<br>me                                                                                             | ost of connection<br>reasons:<br>OIL CONSER<br>Approved Unti<br>By | P Linam plant shu<br>VATION DIVISIO                           | tdown for rep<br>DN<br>ZOJ3 | pairs.                                |  |  |  |
| E.<br>PERATO<br>pereby certif<br>ivision have<br>true and cor<br>ignature<br>rinted Nar<br>c Title | DistanceEstimated c<br>This exception is requested for the following<br><u>(API # 30-015-37452)</u><br>R<br>y that the rules and regulations of the Oil Conservation<br>been complied with and that the information given above<br>nplete to the best of my knowledge and belief.<br><i>MMMM</i><br>ne<br>Chasity Jackson | OIL CONSER<br>Approved Unti<br>By <u>F</u>                         | P Linam plant shu<br>VATION DIVISIO                           | tdown for reg               | pairs.                                |  |  |  |
| E.<br>PERATO<br>pereby certif<br>ivision have<br>true and cor<br>ignature<br>rinted Nar<br>c Title | DistanceEstimated c<br>This exception is requested for the following<br>(API # 30-015-37452)<br>R<br>been complied with and that the information given above<br>mplete to the best of my knowledge and belief.<br>WWWMM<br>me                                                                                             | ost of connection<br>reasons:<br>OIL CONSER<br>Approved Unti<br>By | P Linam plant shu<br>VATION DIVISIO                           | tdown for rep<br>DN<br>ZOJ3 | pairs.                                |  |  |  |