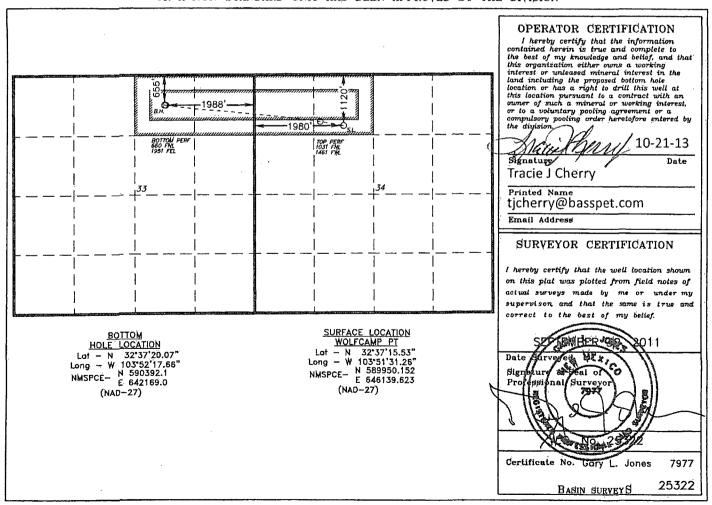

| API Number<br>30-015-41076 | Pool dode<br>98002    |                     |  |  |  |  |
|----------------------------|-----------------------|---------------------|--|--|--|--|
| Property Code 305860       | Pr<br>BIG             | Well Number<br>265H |  |  |  |  |
| ogrid no.<br>260737        | о <sub>р</sub><br>ВОГ | Elevation<br>3464   |  |  |  |  |

## Surface Location

| UL or lot No. | Section | Township | Range | Lot Idn | Feet from the | North/South line | Feet from the | East/West line | County |
|---------------|---------|----------|-------|---------|---------------|------------------|---------------|----------------|--------|
| С             | 34      | 19 S     | 31 E  |         | 1120          | NORTH            | 1980          | ₩EST           | EDDY   |

## Bottom Hole Location If Different From Surface

| T | JL or lot No.                                          | Section | Township | Range   | Lot Idn | Feet from the | North/South line | Feet from the | East/West line | County |
|---|--------------------------------------------------------|---------|----------|---------|---------|---------------|------------------|---------------|----------------|--------|
|   | В                                                      | 33      | 19 S     | 31 E    |         | 655           | NORTH            | 1988          | EAST           | EDDY   |
|   | Dedicated Acres   Joint or Infill   Consolidation Code |         |          | Code Or | der No. |               |                  | <u> </u>      | <del></del>    |        |
|   | 160                                                    |         |          |         |         |               |                  |               |                |        |