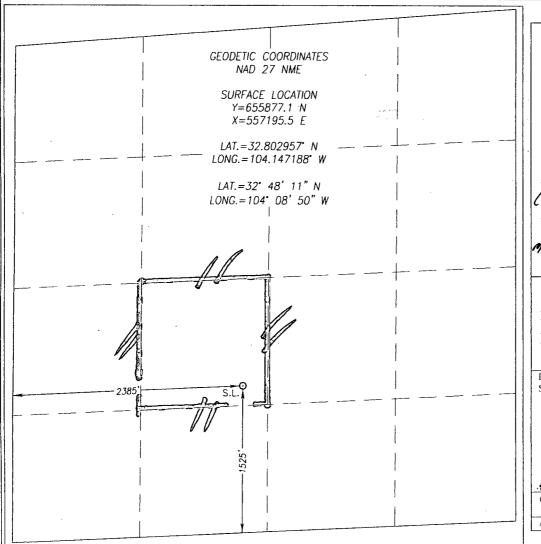

#### Surface Location

| UL or lot No. | Section | Township | Range | Lot Idn | Feet from the | North/South line | Feet from the | East/West line | County |
|---------------|---------|----------|-------|---------|---------------|------------------|---------------|----------------|--------|
| K             | 26      | 17-S     | 28-E  |         | 1525          | SOUTH            | 2385          | WEST           | EDDY   |