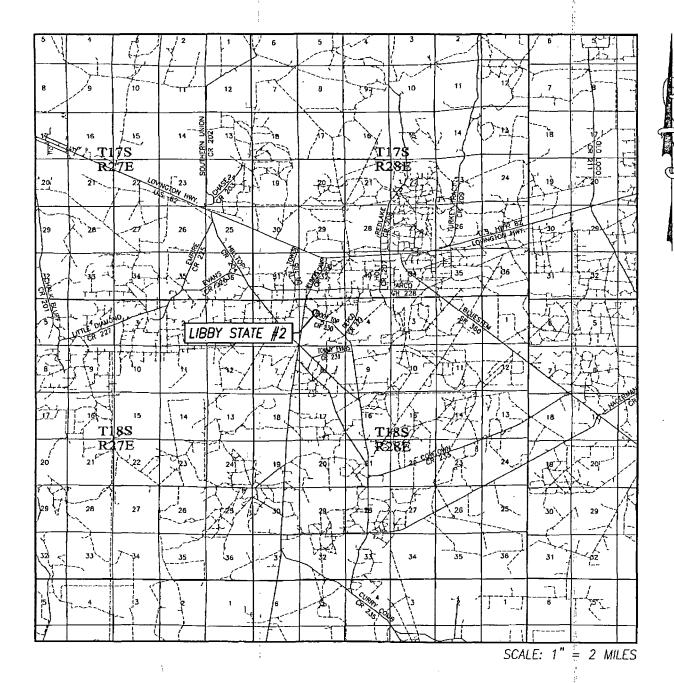

## VICINITY MAP

SEC. 5 TWP. 18-S RGE. 28-E

SURVEY N.M.P.M.

COUNTY EDDY STATE NEW MEXICO

DESCRIPTION 1570' FNL & 2245' FWL

ELEVATION 3654'

OPERATOR APACHE CORPORATION

LEASE LIBBY STATE