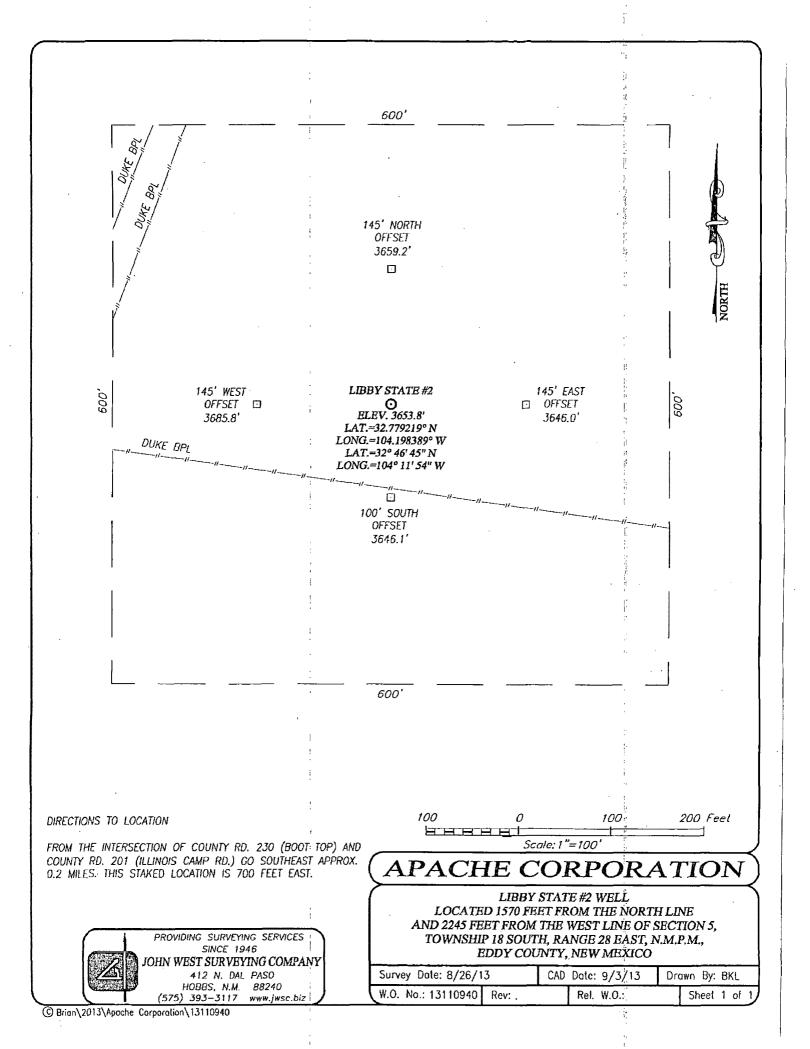

## WELL LOCATION AND ACREAGE DEDICATION PLAT

|                                                | Pl Number    | 767                                                      | Gi                                             | CO2                                                              |                 | (1                  | Pool Num                                                                                                                                                                             | 15                                                                    |                                                                                                                                                                                                                    |  |
|------------------------------------------------|--------------|----------------------------------------------------------|------------------------------------------------|------------------------------------------------------------------|-----------------|---------------------|--------------------------------------------------------------------------------------------------------------------------------------------------------------------------------------|-----------------------------------------------------------------------|--------------------------------------------------------------------------------------------------------------------------------------------------------------------------------------------------------------------|--|
| J'roperty Code                                 |              | 1 96830 Artesia; Glorieta - Property Nume<br>LIBBY STATE |                                                |                                                                  |                 |                     | Well Number                                                                                                                                                                          |                                                                       |                                                                                                                                                                                                                    |  |
| 40197                                          |              |                                                          |                                                |                                                                  | 2               |                     |                                                                                                                                                                                      |                                                                       |                                                                                                                                                                                                                    |  |
| ogni no. 873                                   |              |                                                          | Operator Name APACHE CORPORATION               |                                                                  |                 |                     |                                                                                                                                                                                      | Elevation 3654'                                                       |                                                                                                                                                                                                                    |  |
| 0 '                                            |              |                                                          |                                                |                                                                  | Surface Locat   |                     | ······································                                                                                                                                               | 1:                                                                    | 3034                                                                                                                                                                                                               |  |
| UL or lot No.                                  | Section      | Township                                                 | Range                                          | Lot Idn                                                          | Feet from the   | North/South line    | Feet from the                                                                                                                                                                        | East/West line                                                        | County                                                                                                                                                                                                             |  |
| F                                              | 5            | 18-S                                                     | 28-E                                           |                                                                  | 1570            | NORTH               | 2245                                                                                                                                                                                 | WEST                                                                  | EDDY                                                                                                                                                                                                               |  |
| Bottom Hole Location If Different From Surface |              |                                                          |                                                |                                                                  |                 |                     |                                                                                                                                                                                      |                                                                       |                                                                                                                                                                                                                    |  |
| UL or lot No.                                  | Section      | Township                                                 | Range                                          | Lot Idn                                                          | Feet from the   | North/South line    | Feet from the                                                                                                                                                                        | East/West line                                                        | County                                                                                                                                                                                                             |  |
|                                                |              | , , , , , , ,                                            |                                                | ,                                                                |                 |                     |                                                                                                                                                                                      |                                                                       | C Q D M Y                                                                                                                                                                                                          |  |
| Dedicated Acres                                |              |                                                          | Consolidation Co                               |                                                                  | I.<br>Ier No.   |                     |                                                                                                                                                                                      |                                                                       |                                                                                                                                                                                                                    |  |
| NO ALLOWABLE W                                 | ILL BE ASSIG | NED TO THIS (                                            | COMPLETION UN                                  | TIL ALL INTI                                                     | RESTS HAVE BEEN | CONSOLIDATED OR A 1 | OŅ-STANDARD UNI                                                                                                                                                                      | T HAS BEEN APPROVE                                                    | D BY THE DIVISION                                                                                                                                                                                                  |  |
|                                                | 2245'-       |                                                          | Y=6472<br>X=5414<br><br>LAT.=32.7<br>LONG.=104 | 7 NME<br>LOCATION<br>217.4:N<br>174.3!E<br>779219'N<br>.198389'Y | +<br>v .        |                     | I hereby ce complete to that this on unleased an proposed by well at this of such mit pooling ago heretofore.  Mich Printed N  SURV  I bereby ce was plotted was plotted was plotted | VEYOR CERTIFI  Tity that the well location from field notes of actual | erein is true and each belief, and belief, and orking interest or obcluding the a right to drill this tract with an owner r to a voluntary cooling order  10-29-/3 Date  CATION shown on this plat surveys made by |  |
|                                                |              |                                                          | LAT.=32°<br>LONG.=104°                         | 46° 45° N<br>  11' 54°<br> <br>                                  | w               | · — — –             | Date of St. Signature                                                                                                                                                                | Seption Professional MEXICAN 3239 OFESCHONING                         | 013 Surveyor:  2 3 04/2013 Eidson 12641                                                                                                                                                                            |  |

## VICINITY MAP

SEC. 5 TWP. 18-S RGE. 28-E

SURVEY N.M.P.M.

COUNTY EDDY STATE NEW MEXICO

DESCRIPTION 1570' FNL & 2245' FWL

ELEVATION 3654'

OPERATOR APACHE CORPORATION

LEASE LIBBY STATE