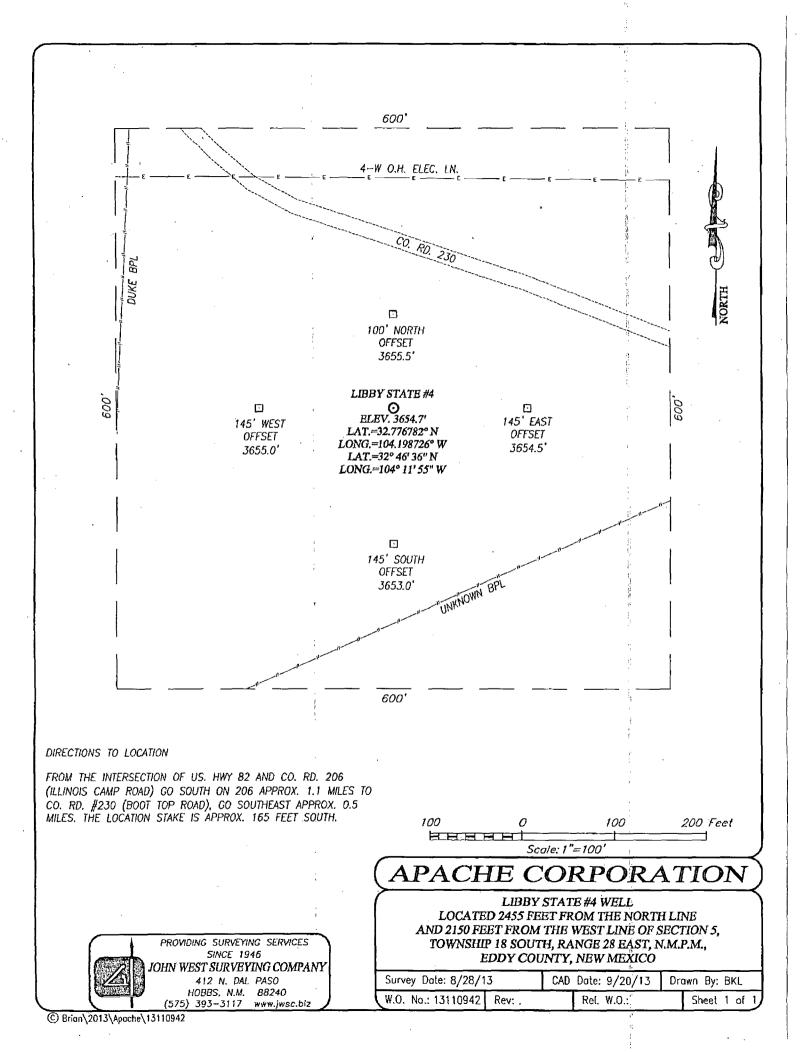

## WELL LOCATION AND ACREAGE DEDICATION PLAT

Property Name

LIBBY STATE

Pool Code 96830

| OGRID No. 6     |                                                                                                                                                                   | Operator Name APACHE CORPORATION |                |               |                             |                    |                                                                                                                                      | 1 '.                                                                                                                                                                                                                                                                     | Elevation 3655'                                                                                                                            |  |
|-----------------|-------------------------------------------------------------------------------------------------------------------------------------------------------------------|----------------------------------|----------------|---------------|-----------------------------|--------------------|--------------------------------------------------------------------------------------------------------------------------------------|--------------------------------------------------------------------------------------------------------------------------------------------------------------------------------------------------------------------------------------------------------------------------|--------------------------------------------------------------------------------------------------------------------------------------------|--|
| . 01            | <u> </u>                                                                                                                                                          | <u> </u>                         |                | AFAC          | Surface Locati              |                    |                                                                                                                                      |                                                                                                                                                                                                                                                                          | 3033                                                                                                                                       |  |
| UL er lot No.   | Section                                                                                                                                                           | Township                         | Range          | Lot Idn       | Feet from the               | North/South line   | Feet from the                                                                                                                        | East/West line                                                                                                                                                                                                                                                           | County                                                                                                                                     |  |
| F               | 5                                                                                                                                                                 | 18-S                             | 28-E           |               | 2455                        | NORTH              | 2150                                                                                                                                 | WEST                                                                                                                                                                                                                                                                     | EDDY                                                                                                                                       |  |
| <u> </u>        | L                                                                                                                                                                 | 1                                | l              | Bottom Hol    | c Location If Diffe         | rent From Surface  | · · · · · · · · · · · · · · · · · · ·                                                                                                | <u>                                     </u>                                                                                                                                                                                                                             |                                                                                                                                            |  |
| UL or lot No.   | Section                                                                                                                                                           | Township                         | Range          | Lot Idn       | Feet from the               | North/South line   | Feet from the                                                                                                                        | East/West line                                                                                                                                                                                                                                                           | County                                                                                                                                     |  |
|                 |                                                                                                                                                                   |                                  |                |               |                             |                    |                                                                                                                                      |                                                                                                                                                                                                                                                                          |                                                                                                                                            |  |
| Dedicated Acres | Joint of                                                                                                                                                          | Infill C                         | onsolidation C | Code Ond      | ler No.                     |                    |                                                                                                                                      | 4                                                                                                                                                                                                                                                                        |                                                                                                                                            |  |
| NO ALLOWABLE W  | ILL BE ASSIG                                                                                                                                                      | NED TO THIS CO                   | OMPLETION UP   | VIIL ALL INTE | RESTS HAVE BEEN C           | ONSOLIDATED OR A 1 | NON-STANDARD UNI                                                                                                                     | T HAS BEEN APPROVE                                                                                                                                                                                                                                                       | ED BY THE DIVISION                                                                                                                         |  |
| [               |                                                                                                                                                                   |                                  |                |               | <del></del>                 |                    |                                                                                                                                      | <u> </u>                                                                                                                                                                                                                                                                 |                                                                                                                                            |  |
|                 |                                                                                                                                                                   |                                  | 2455'          |               |                             |                    | I hereby ce,<br>complete to<br>that this org<br>unleased in<br>proposed b<br>well at this<br>of such mic<br>pooling ag<br>heretofore | ATOR CERTIFI  This that the information he the best of my knowledge  panization either owns a writeral interest in the land is  oftom bole location or has  location pursuant to a com-  tent or working interest, or  coment or a compulsory printered by the division. | crein is true and e and belief, and orking interest or orking the a right to drill this truct with an owner v to a voluntary upoling order |  |
|                 | 2150'<br>                                                                                                                                                         |                                  | S.L.           | :             | <br> <br>                   |                    | ·                                                                                                                                    | //e Cooper ame                                                                                                                                                                                                                                                           | Date Date  Apachecorp. com  CATION                                                                                                         |  |
|                 | ;<br> <br> -                                                                                                                                                      |                                  |                |               | GEODETIC COO<br>NAD 27      |                    | was plotted<br>me or unde                                                                                                            | tify that the well location<br>from field notes of actual<br>rmy supervision, and that<br>to the best of my belief.                                                                                                                                                      | surveys made by                                                                                                                            |  |
|                 | SURFACE LOCATION Y=646330.4 N X=541371.9 E  LAT. = 32.776782 N LONG. = 104.198726 W  SEPTEMBER 13, 2013  Date of Survey Signature & Scal of Profassional Surveyor |                                  |                |               |                             |                    |                                                                                                                                      |                                                                                                                                                                                                                                                                          |                                                                                                                                            |  |
|                 | ;<br>;                                                                                                                                                            |                                  |                |               | LAT.=32' 46<br>LONG.=104' 1 |                    | REC. ATTA                                                                                                                            | A COLONIA                                                                                                                                                                                                                                                                | 5 9/23/2013<br>Feidson 12641<br>J. Eidson 3239<br>SC WO.:13.11.0942                                                                        |  |

## DIRECTIONS TO LOCATION

FROM THE INTERSECTION OF US. HWY 82 AND CO. RD. 206 (ILLINOIS CAMP ROAD) GO SOUTH ON 206 APPROX. 1.1 MILES TO CO. RD. #230 (BOOT TOP ROAD), GO SOUTHEAST APPROX. 0.5 MILES. THE LOCATION STAKE IS APPROX. 165 FEET SOUTH.