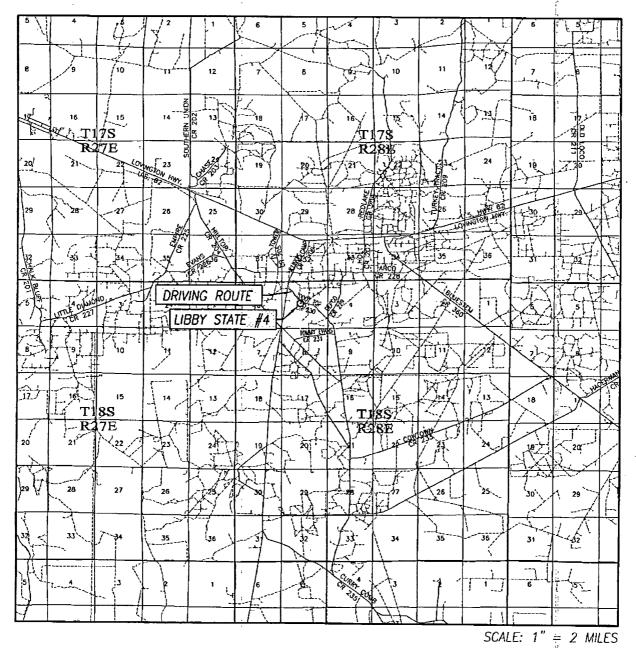

## VICINITY MAP

| SEC. <u>5</u> | TWP. <u>18-S</u> RGE. <u>28-E</u>  |
|---------------|------------------------------------|
| SURVEY        | N.M.P.M.                           |
| COUNTY        | EDDY STATE NEW MEXICO              |
| DESCRIPTIO    | N <u>2455' FNL &amp; 2150' FWL</u> |
| ELEVATION     | 3655'                              |
| OPERATOR      | APACHE CORPORATION                 |
| LEASE         | LIBBY STATE                        |

## DIRECTIONS TO LOCATION

FROM THE INTERSECTION OF US. HWY 82 AND CO. RD. 206 (ILLINOIS CAMP ROAD) GO SOUTH ON 206 APPROX. 1.1 MILES TO CO. RD. #230 (BOOT TOP ROAD), GO SOUTHEAST APPROX. 0.5 MILES. THE LOCATION STAKE IS APPROX. 165 FEET SOUTH.