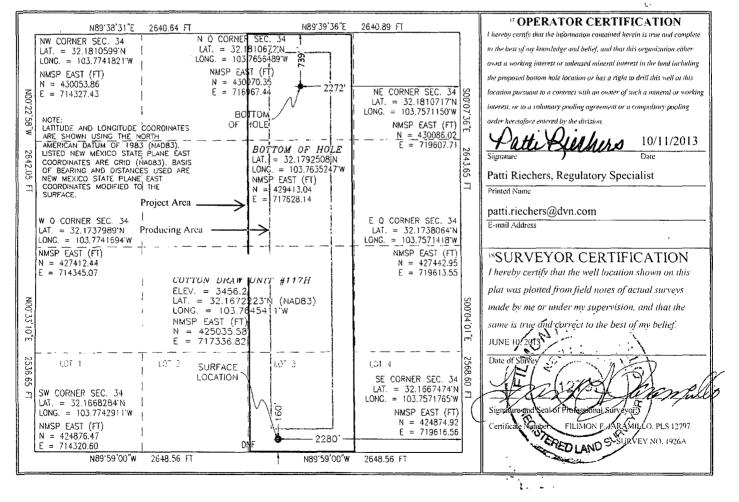

## WELL LOCATION AND ACREAGE DEDICATION PLAT

| <sup>1</sup> API Number<br>30-015-38434 |         |                                              |       | <sup>2</sup> Pool Code<br><b>96641</b> | Pac                   | Paduca; Bone Spring (O) <sup>3</sup> Pool Name |               |                |                          |  |
|-----------------------------------------|---------|----------------------------------------------|-------|----------------------------------------|-----------------------|------------------------------------------------|---------------|----------------|--------------------------|--|
| <sup>4</sup> Property Code              |         | <sup>3</sup> Property Name                   |       |                                        |                       |                                                |               |                | <sup>6</sup> Well Number |  |
| 300635                                  |         | COTTON DRAW UNIT                             |       |                                        |                       |                                                |               |                | . <b>117H</b>            |  |
| <sup>7</sup> OGRID No.                  |         | <sup>8</sup> Operator Name                   |       |                                        |                       |                                                |               |                | " Elevation              |  |
| 6137                                    |         | <b>DEVON ENERGY PRODUCTION COMPANY, L.P.</b> |       |                                        |                       |                                                |               |                | 3456.2                   |  |
|                                         |         |                                              |       |                                        | <sup>10</sup> Surface | Location                                       |               |                |                          |  |
| UL or lot no.                           | Section | Township                                     | Range | Lot Ida                                | Feet from the         | North/South line                               | Feet from the | East/West line | County                   |  |
| 3                                       | 34      | 24 S                                         | 31 E  |                                        | 160                   | SOUTH                                          | 2280          | EAST           | EDDY                     |  |
|                                         |         | <b>-</b>                                     | " Bo  | ttom Ho                                | le Location I         | f Different Fror                               | n Surface     |                |                          |  |
| UL or lot no.                           | Section | Township                                     | Range | Lot Idn                                | Feet from the         | North/South line                               | Feet from the | East/West line | County                   |  |
| В                                       | 34      | 24 S                                         | 31 E  |                                        | 739                   | NORTH                                          | 2272          | EAST           | EDDY                     |  |