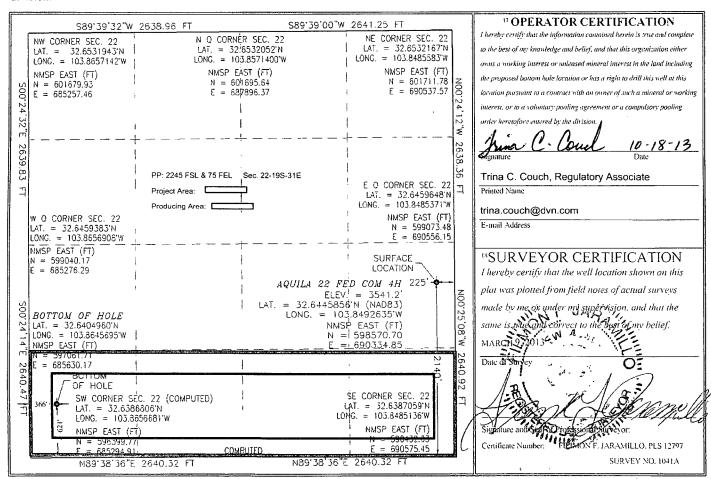

## WELL LOCATION AND ACREAGE DEDICATION PLAT

| <sup>1</sup> API Number<br>30-015-41159 | <sup>2</sup> Pool Code<br>41480 | <sup>3</sup> Pool Name<br>Lusk; Bone Spring, West |
|-----------------------------------------|---------------------------------|---------------------------------------------------|
| Property Code<br>39414                  | Froperty Name AQUILA 22 FED COM | <sup>5</sup> Well Number<br>4H                    |
| OGRID No.                               | <sup>3</sup> Operator Name      | <sup>9</sup> Elevation                            |
| 6137                                    | DEVON ENERGY PRODUCTION COMPAN  | NY, L.P. 3541.2                                   |

UL or lot no. Feet from the North/South line Feet from the East/West line County Section Township Range SOUTH 225 **EAST EDDY** I 22 19 S 2140 31 E 11 Dottom Hola Lagation If Different From Surface

|                    |                       |               | D(           | жош по     | le Location I | Different From   | 11 Surface    |                |        |
|--------------------|-----------------------|---------------|--------------|------------|---------------|------------------|---------------|----------------|--------|
| UL or lot no.      | Section               | Township      | Range        | Lot Idn    | Feet from the | North/South line | Feet from the | East/West line | County |
| M                  | 22                    | 19 S          | 31 E         |            | 621           | SOUTH            | 366           | WEST           | EDDY   |
| 12 Dedicated Acres | <sup>13</sup> Joint o | r Infill 14 C | onsolidation | Code 15 Or | der No.       |                  | h             | '              |        |
| 160                |                       |               |              |            |               |                  |               |                |        |