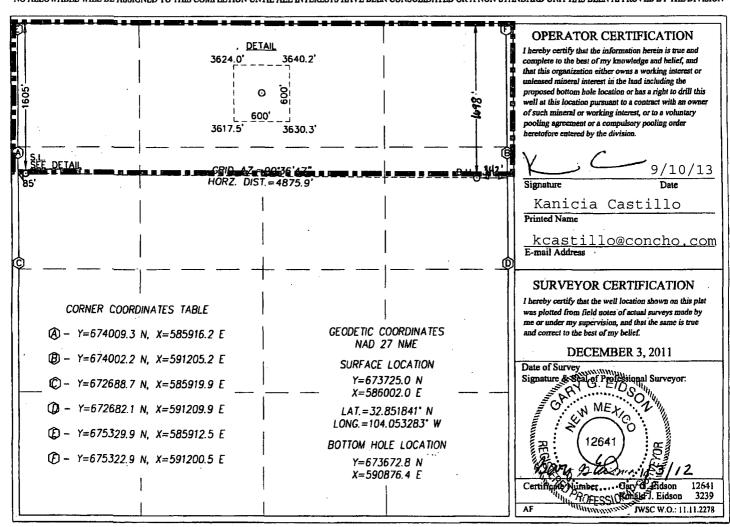

## State of New Mexico RECEIVED Energy, Minerals & Natural Resources Department OIL CONSERVATION DIVISION 2 8 2013 1220 South St. Francis Dr. Santa Fe, New Mexico 87505 DCD ARTESIA

Form C-102 Revised August 1, 2011 Submit one copy to appropriate District Office

## WELL LOCATION AND ACREAGE DEDICATION PLAT

| API Number                 | Pool Code   | Pool Name         |         |  |
|----------------------------|-------------|-------------------|---------|--|
| 30-015-40546               | 97917       | Dodd;Glorieta-Upp | er Yeso |  |
| Property Code<br>3 9 2 5 3 | SUBMARINE : | Well Number<br>3H |         |  |
| OGRID No.<br>229137        | COG OPE     | Elevation 3629'   |         |  |

## Surface Location

| DB 100 20011101 |               |                  |               |            |                     |                        |               |                        |                |
|-----------------|---------------|------------------|---------------|------------|---------------------|------------------------|---------------|------------------------|----------------|
| UL or lot No.   | Section<br>11 | Township<br>17-S | Range<br>29-E | Lot Idn    | Feet from the 1605  | North/South line NORTH | Feet from the | East/West line<br>WEST | County<br>EDDY |
|                 |               |                  |               | Bottom Hol | e Location If Diffe | erent From Surface     |               |                        |                |
| UL or lot No.   | Section       | Township         | Range         | Lot Idn    | Feet from the       | North/South line       | Feet from the | East/West line         | County         |
| H               | 1 11          | 17-S             | 29-E          |            | 1698                | NORTH                  | 342           | EAST                   | EDDY           |

| UL or lot No.   | Section  | Township | Range          | Lot Idn | Feet from the | North/South line | Feet from the | East/West line | County |
|-----------------|----------|----------|----------------|---------|---------------|------------------|---------------|----------------|--------|
| H               | 11       | 17-S     | 29-E           |         | 1698          | NORTH            | 342           | EAST           | EDDY   |
| Dedicated Acres | Joint of | Infill C | onsolidation C | ode Ord | er No.        |                  |               |                |        |