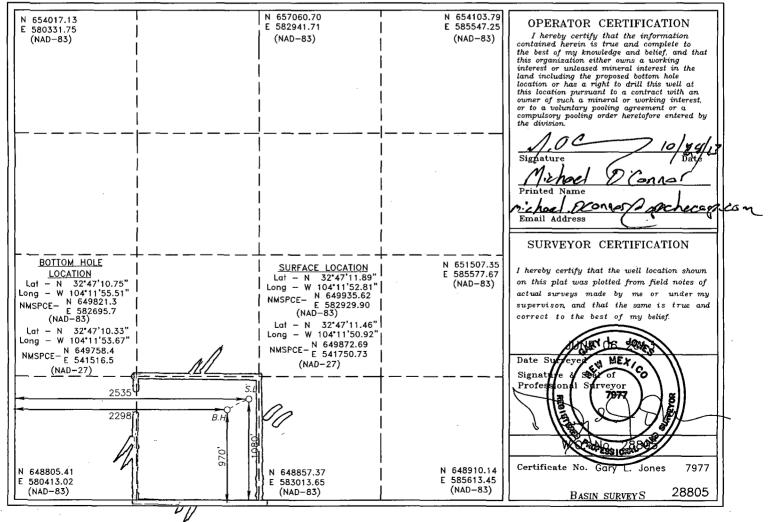

UL or lot No.

N

State of New Mexico Energy, Minerals and Natural Resources Department

Form C-102 Revised August 1, 2011

□ AMENDED REPORT

Well Number

Elevation

County

EDDY

3675

009

East/West line

WEST

Submit one copy to appropriate District Office

## OIL CONSERVATION DIVISION 1210 South St. Francis Dr. Santa Fe, New Mexico 87505 WELL LOCATION AND ACREAGE DEDICATION PLAT Pool Code Pool Name 30-015-41493 96830 ARTESIA; GLORIETA-YESO (0) Property Name AB STATE 647 **Operator** Name APACHE CORPORATION Surface Location North/South line Township Range Lot Idn Feet from the Feet from the 17 S 1080 SOUTH 2535 28 E Bottom Hole Location If Different From Surface

| UL or lot No.   | Section | Township                         | Range | Lot Idn | Feet from the | North/South line | Feet from the | East/West line | County |
|-----------------|---------|----------------------------------|-------|---------|---------------|------------------|---------------|----------------|--------|
| N               | 32      | 17 S                             | 28 E  |         | 970           | SOUTH            | 2298          | WEST           | EDDY   |
| Dedicated Acres | Joint o | Joint or Infill Consolidation Co |       |         | der No.       |                  |               |                |        |
| 40              |         |                                  |       |         |               |                  |               |                |        |