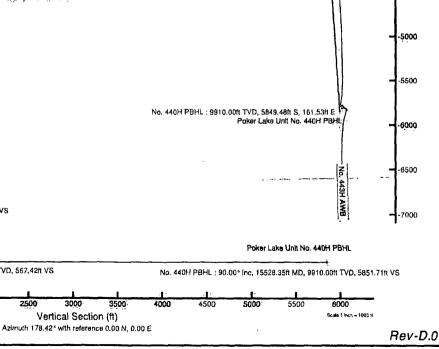

True Vertical Depth (ft)

Location: Eddy County, NM

Fleid: Poker Lake Linit

Poker Lake Unit No: 440H and No. 441H Facility.

No. 440H SHL Well: No. 440H

Wellbore: No. 440H PWB

Nudge: 3700.00ft TVD, 0.00ft N, 0.00ft E EOB: 3799.98ft TVD, 0.00ft N, 1.75ft W Est KOP: 9336.60ft TVD, 0.00ft N, 195.09ft W

EOG: 9910.00ft TVD, 572.56ft S, 178.25ft W

500

0

-500

1000

-1500

-2000

2500

Est KOP: 2.00° Inc, 9340.00ft MD, 9336.60ft TVD, -5.39ft VS

1000

EOC : 90.00° Inc, 10240.50ft MD, 9910.00ft TVD, 567.42ft VS

2000

2500

3000

Vertical Section (ft)

1500