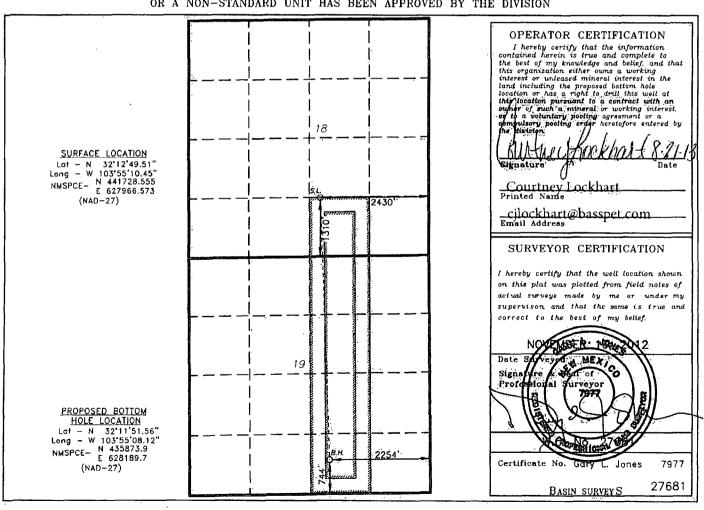

### OIL CONSERVATION DIVISION

1220 South St. Francis Dr. Santa Fe, New Mexico 87505

1000 Rio Brazos Rd., Aztec, NM 87410 DISTRICT IV 1220 S. St. Francis Dr., Santa Pe, NM 87505

WELL LOCATION AND ACREAGE DEDICATION PLAT

☐ AMENDED REPORT

| API           | Number                      |          | )     | Pool Code |               |                                | Pool Name     |                | ,      |  |
|---------------|-----------------------------|----------|-------|-----------|---------------|--------------------------------|---------------|----------------|--------|--|
|               |                             |          |       |           | 1 1           | NASH DRAW (DELAWARE, BS AVALON |               |                |        |  |
| • •           | Property Code Property Name |          |       |           |               |                                |               | Well Number    |        |  |
| 30640         | )2                          |          |       | Р         | OKER LAKE     | UNIT                           |               | 440            | 440H   |  |
| OGRID N       | OGRID No. Operator Name     |          |       |           |               |                                | Elevation     |                |        |  |
| 26073         | 57                          |          |       |           | BOPCO, L.     | Ρ.                             |               | 315            | 7'     |  |
|               |                             |          |       |           | Surface Loca  | ation                          |               |                |        |  |
| UL or lot No. | Section                     | Township | Range | Lot 1dn   | Feet from the | North/South line               | Feet from the | East/West line | County |  |
| 0             | 18                          | 24 S     | 30 E  |           | 1310          | SOUTH                          | 2430          | EAST           | EDDY   |  |

Bottom Hole Location If Different From Surface Feet from the UL or lot No. Section Township Range Lot Idn North/South line Feet from the East/West line County 24 S 29 E 744 0 19 SOUTH 2254 **EAST EDDY** Dedicated Acres Joint or Infill Consolidation Code Order No. 200

NO ALLOWABLE WILL BE ASSIGNED TO THIS COMPLETION UNTIL ALL INTERESTS HAVE BEEN CONSOLIDATED OR A NON-STANDARD UNIT HAS BEEN APPROVED BY THE DIVISION

02.197654

BOPCO, L.P. respectfully requests to change the bottom hole location of Poker Lake Unit 440H to 744' FSL and 2,254' FEL Sec 19-24S-30E and change the intended target formation from the Avalon Shale to 2<sup>nd</sup> Bone Spring Shale. Please see the attached and updated plat.