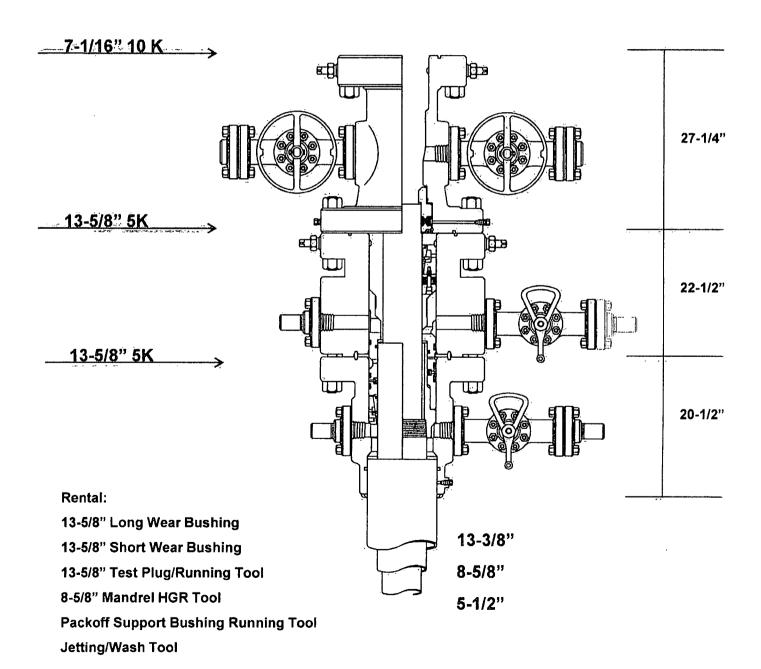

Please see attached BHL plat, Cameron MBS diagram, new directional plan and updated cement and casing program.

DISTRICT I 1625 N. Prench Dr., Hobbs, NM 86240 DISTRICT II 1301 W. Grand Avenue, Artesia, NM 88210

BOPCO, L.P. respectfully requests to change plans for BOP testing due to the utilization of the Cameron MBS wellhead. BOPCO L.P. respectfully requests to nipple up and test BOPE on surface casing to 3,000 psi high and 250 psi low which will cover testing requirements for the duration of the well. Please find attached the schematic of the wellhead. The field report from the Cameron representative and the BOP test information will be provided in a subsequent report at the end of the well.