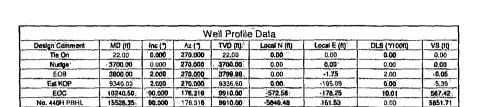

True Vertical Depth (ft)

Location: Eddy County, NM

Fleid: Poker Lake Linit

Poker Lake Unit No: 440H and No. 441H Facility.

No. 440H SHL Well: No. 440H

Wellbore: No. 440H PWB

Nudge: 3700.00ft TVD, 0.00ft N, 0.00ft E EOB: 3799.98ft TVD, 0.00ft N, 1.75ft W Est KOP: 9336.60ft TVD, 0.00ft N, 195.09ft W

EOG: 9910.00ft TVD, 572.56ft S, 178.25ft W

500

0

-500

1000

-1500

-2000

2500

Est KOP: 2.00° Inc, 9340.00ft MD, 9336.60ft TVD, -5.39ft VS

1000

EOC : 90.00° Inc, 10240.50ft MD, 9910.00ft TVD, 567.42ft VS

2000

2500

3000

Vertical Section (ft)

1500

10.01 1100h

500