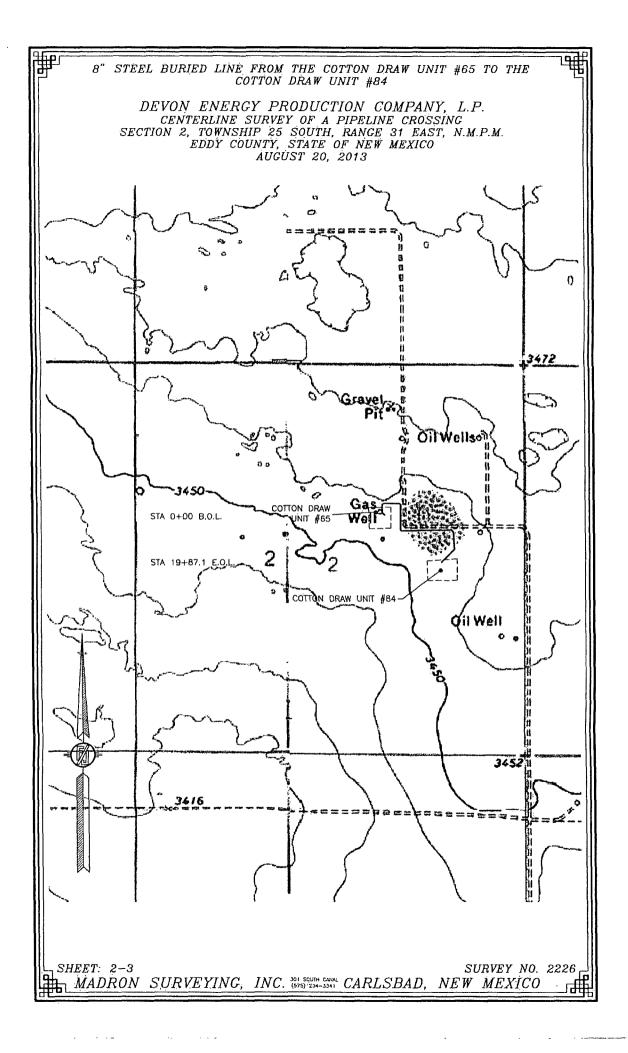

8" STEEL BURIED LINE FROM THE COTTON DRAW UNIT #65 TO THE COTTON DRAW UNIT #84 DEVON ENERGY PRODUCTION COMPANY, L.P. CENTERLINE SURVEY OF A PIPELINE CROSSING SECTION 2, TOWNSHIP 25 SOUTH, RANGE 31 EAST, N.M.P.M. EDDY COUNTY, STATE OF NEW MEXICO AUGUST 20, 2013 35 589'57'44"E 2646.81 FT BC 1918 S89\*58'34"E 2643.08 FT LOT 4 LOT 3 LOT 2 LOT 1 A 0+06 B.O.L.
A 0+94.8 PI RIGHT
A 0+94.8 PI RIGHT
A 0+94.7 BURIED ELEC CABLES
2149.46
A 1+21.7 BW FENCE & EXIT PAD
A 1+23.7 PI RIGHT
A 1+78.7 PI RIGHT
A 1+78.7 PI RIGHT
A 1+78.7 PI RIGHT
A 1-78.7 PI RIGHT
A 1-78.7 PI RIGHT
A 1-78.5 BEGIN 14-3\* POLYS SURF. COTTON
A 6+90.5 BEGIN 14-3\* POLYS SURF. UNIT
A 7+95.6 CL 20' LEASE RD.
A 7+95.6 CL 20' LEASE RD.
A 7+95.6 CL 20' LEASE RD.
A 7+68.1 PI LEFT
A 7+88.1 PI LEFT
A 1+463.0 PI RIGHT
A 14+87.0 6/W POWER LINE
A 14+487.0 6/W POWER LINE
A 14+98.5 PI RIGHT
A 14+98.5 PI RIGHT
A 15+03.3 7 POLY SURF.
A 17+40.3 PI RIGHT
A 19+38.5 B/W FENCE |
A 19+37.1 E.O.L.

SELCE

SELCE

SELCE

149-76.7 DEVON BPL (WATER)
A 19+87.1 E.O.L. (TIE) N20"02"45"W 345 05 57 E 20.03 FI \$45'05'28**"**E 35.58 FT \$89'45'15"E 1147.32 FT BC 1939 545'01'45 W 248.87 FT COTTON DRAW UNIT #84 SEC 2 T.25S., R.31E BLMSTATE = 1000 3 1 2 BC 1939 N89"34"51"W 2640.53 FT N89'50'46"W 2658,23 FT 10 11 DESCRIPTION A STRIP OF LAND 30 FEET WIDE CROSSING BUREAU OF LAND MANAGEMENT LAND IN SECTION 2, TOWNSHIP 25 SOUTH, RANGE 31 EAST, N.M.P.M., EDDY COUNTY, STATE OF NEW MEXICO AND BEING 15 FEET EACH SIDE OF THE FOLLOWING DESCRIBED CENTERLINE BEGINNING AT A POINT WITHIN THE SW/4 NE/4 OF SAID SECTION 2, TOWNSHIP 25 SOUTH, RANGE 31 EAST, N.M.P.M., WHENCE THE NORTH QUARTER CORNER OF SAID SECTION 2, TOWNSHIP 25 SOUTH, RANGE 31 EAST, N.M.P.M. BEARS N20'02'45'W, A DISTANCE OF THENCE NAS'01'01"W A DISTANCE OF 49.82 FEET TO AN ANGLE POINT OF THE LINE HEREIN DESCRIBED;
THENCE NOO'008"E A DISTANCE OF 108.44 FEET TO AN ANGLE POINT OF THE LINE HEREIN DESCRIBED;
THENCE NAS'04'51"E A DISTANCE OF 20.05 FEET TO AN ANGLE POINT OF THE LINE HEREIN DESCRIBED;
THENCE S89'59'40"E A DISTANCE OF 225.05 FEET TO AN ANGLE POINT OF THE LINE HEREIN DESCRIBED;
THENCE S45'05'57"E A DISTANCE OF 225.05 FEET TO AN ANGLE POINT OF THE LINE HEREIN DESCRIBED;
THENCE S00'00'17"YA DISTANCE OF 20.03 FEET TO AN ANGLE POINT OF THE LINE HEREIN DESCRIBED;
THENCE S45'04'36"E A DISTANCE OF 20.07 FEET TO AN ANGLE POINT OF THE LINE HEREIN DESCRIBED;
THENCE S45'04'36"E A DISTANCE OF 674.93 FEET TO AN ANGLE POINT OF THE LINE HEREIN DESCRIBED;
THENCE S45'05'28"E A DISTANCE OF 674.93 FEET TO AN ANGLE POINT OF THE LINE HEREIN DESCRIBED;
THENCE S02'52'53"E A DISTANCE OF 35.58 FEET TO AN ANGLE POINT OF THE LINE HEREIN DESCRIBED;
THENCE S02'52'53"E A DISTANCE OF 241.79 FEET TO AN ANGLE POINT OF THE LINE HEREIN DESCRIBED;
THENCE S45'01'45"W A DISTANCE OF 246.87 FEET THE TERMINUS OF THIS CENTERLINE SURVEY, WHENCE THE EAST QUARTER CORNER
OF SAID SECTION 2, TOWNSHIP 25 SOUTH, RANGE 31 EAST, N.M.P.M. BEARS S89'45'15"E, A DISTANCE OF 1147.32 FEET; THENCE N45 01 01 W A DISTANCE OF 49.82 FEET TO AN ANGLE POINT OF THE LINE HEREIN DESCRIBED; SAID STRIP OF LAND BEING 1987.04 FEET OR 120.42 RODS IN LENGTH, CONTAINING 1.368 ACRES MORE OR LESS AND BEING ALLOCATED BY FORTIES AS FOLLOWS: SW/4 NE/4 1146.70 L.F. 69.50 RODS 0.790 ACRES 835:31 L.F. 50.62 RODS 5.03 L.F. 0.30 RODS SURVEYOR CERTIFICATE I, FILMON, F. MANILLO, N.EW. MEXICO PROFESSIONAL SURVEYOR NO. 12797, HEREBY CERTIFY TRUE MOD'CORRECT TO THE BEST OF MY KNOWLEGG AND BELIEF, AND THAT THIS SURVEY AND PLAIT WEST THE MINIMUM STANDARDS FOR LAND SURVEYING IN THE STATE OF NEW MEXICO: SE/4 NE/4 0.575 ACRES 0.003 ACRES CENERAL NOTES 1.) THE INTENT OF THIS ROUTE SURVEY IS TO ACQUIRE AN EASEMENT. WITNESS WHEREOF, THIS CERTIFICATE IS EXECUTED AT CARLSBAD. 2.) BASIS OF BEARING IS NMSP EAST MODIFIED TO SURFACE COORDINATES. DAY OF AUGUST 2013 NEW MEXICO, THIS MADRON SURVEYING, INC. 301 SOUTH CANAL CARLSBAD, NEW MEXICO 88220 Phone (575) 234-3341 FULLOWN T. JARAN SHEET: 1-3 SURVEY NO. 2226 INC. 501 SOUTH CANAL CARLSBAD, MADRON SURVEYING, NEW MEXICO