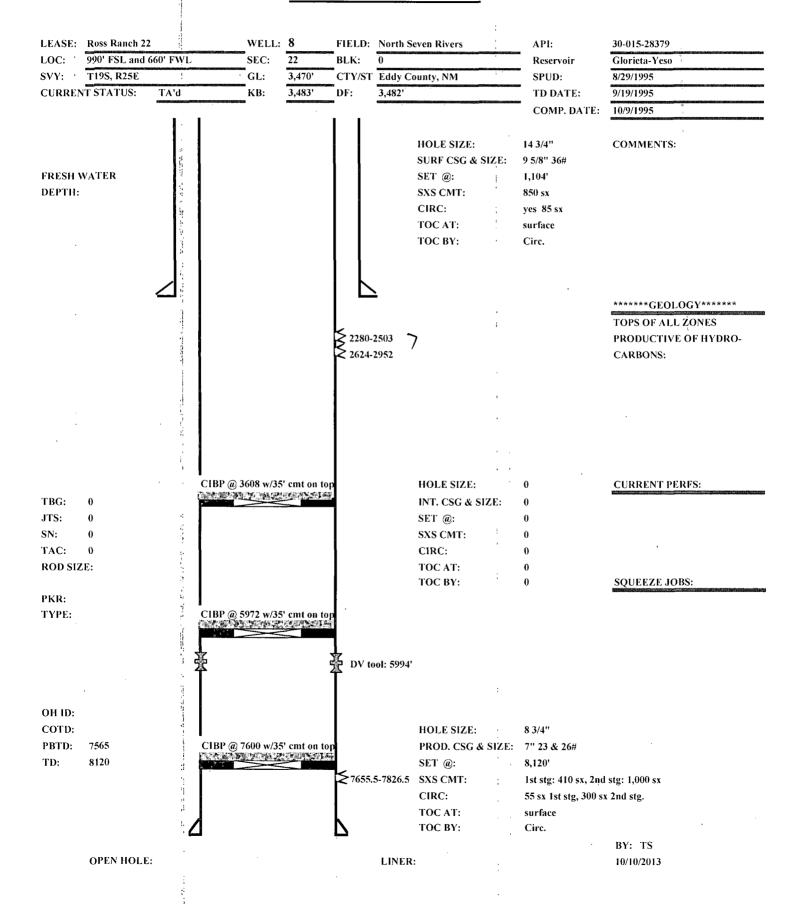

## **Energy Minerals and Natural Resources**

Oil Conservation Division RECEIVED AMENDED REPORT

1220 South St. Francis Dr.

| District IV<br>1220 S. St. Francis Dr.<br>Phone: (505) 476-3460                                                       |                                                                                                                                                                                                                                                                                                                                                                                                                                                                                                                                                                                                                                                                                                                                                                                                                                                                                                                                                                                                                                                                                                                                                                                                                                                                                                                                                                                                                                                                                                                                                                                                                                                                                                                                                                                                                                                                                                                                                                                                                                                                                                                                |                         | S                            | anta Fe, N            | M 87505                         | NOV 18                                         | 2013             |                                       |  |
|-----------------------------------------------------------------------------------------------------------------------|--------------------------------------------------------------------------------------------------------------------------------------------------------------------------------------------------------------------------------------------------------------------------------------------------------------------------------------------------------------------------------------------------------------------------------------------------------------------------------------------------------------------------------------------------------------------------------------------------------------------------------------------------------------------------------------------------------------------------------------------------------------------------------------------------------------------------------------------------------------------------------------------------------------------------------------------------------------------------------------------------------------------------------------------------------------------------------------------------------------------------------------------------------------------------------------------------------------------------------------------------------------------------------------------------------------------------------------------------------------------------------------------------------------------------------------------------------------------------------------------------------------------------------------------------------------------------------------------------------------------------------------------------------------------------------------------------------------------------------------------------------------------------------------------------------------------------------------------------------------------------------------------------------------------------------------------------------------------------------------------------------------------------------------------------------------------------------------------------------------------------------|-------------------------|------------------------------|-----------------------|---------------------------------|------------------------------------------------|------------------|---------------------------------------|--|
|                                                                                                                       |                                                                                                                                                                                                                                                                                                                                                                                                                                                                                                                                                                                                                                                                                                                                                                                                                                                                                                                                                                                                                                                                                                                                                                                                                                                                                                                                                                                                                                                                                                                                                                                                                                                                                                                                                                                                                                                                                                                                                                                                                                                                                                                                | R PERMIT TO             | O DRILL RE                   | -ENTER                |                                 | JOCD AF                                        |                  | DD A ZONE                             |  |
| Turbier                                                                                                               |                                                                                                                                                                                                                                                                                                                                                                                                                                                                                                                                                                                                                                                                                                                                                                                                                                                                                                                                                                                                                                                                                                                                                                                                                                                                                                                                                                                                                                                                                                                                                                                                                                                                                                                                                                                                                                                                                                                                                                                                                                                                                                                                | Operator Name a         | nd Address                   | - Livi Line,          | DEIM. LAN,                      | Legine                                         | 2 OGRID Nu       |                                       |  |
| Nearburg Producing Company<br>3300 N. A Street, Bldg. 2, Suite 120                                                    |                                                                                                                                                                                                                                                                                                                                                                                                                                                                                                                                                                                                                                                                                                                                                                                                                                                                                                                                                                                                                                                                                                                                                                                                                                                                                                                                                                                                                                                                                                                                                                                                                                                                                                                                                                                                                                                                                                                                                                                                                                                                                                                                |                         |                              |                       | 15742<br>API Number             |                                                |                  |                                       |  |
| Midland TX 79705                                                                                                      |                                                                                                                                                                                                                                                                                                                                                                                                                                                                                                                                                                                                                                                                                                                                                                                                                                                                                                                                                                                                                                                                                                                                                                                                                                                                                                                                                                                                                                                                                                                                                                                                                                                                                                                                                                                                                                                                                                                                                                                                                                                                                                                                |                         |                              |                       |                                 | <u> </u>                                       | 30-015-28        | 3379 • Well No.                       |  |
| 16130                                                                                                                 | )                                                                                                                                                                                                                                                                                                                                                                                                                                                                                                                                                                                                                                                                                                                                                                                                                                                                                                                                                                                                                                                                                                                                                                                                                                                                                                                                                                                                                                                                                                                                                                                                                                                                                                                                                                                                                                                                                                                                                                                                                                                                                                                              | 1                       | Ross                         | erty Name<br>Ranch 22 |                                 |                                                |                  | Well No.                              |  |
|                                                                                                                       | ·                                                                                                                                                                                                                                                                                                                                                                                                                                                                                                                                                                                                                                                                                                                                                                                                                                                                                                                                                                                                                                                                                                                                                                                                                                                                                                                                                                                                                                                                                                                                                                                                                                                                                                                                                                                                                                                                                                                                                                                                                                                                                                                              |                         | 7. Surfac                    | e Location            |                                 |                                                |                  |                                       |  |
| UL - Lot. S                                                                                                           | Section Township 22 19S                                                                                                                                                                                                                                                                                                                                                                                                                                                                                                                                                                                                                                                                                                                                                                                                                                                                                                                                                                                                                                                                                                                                                                                                                                                                                                                                                                                                                                                                                                                                                                                                                                                                                                                                                                                                                                                                                                                                                                                                                                                                                                        | Range 25E               |                              | Feet from<br>990      | N/S Line<br>SOUTH               | UTH 660                                        |                  | County<br>EDDY                        |  |
| · · · · · · · · · · · · · · · · · · ·                                                                                 | <u> </u>                                                                                                                                                                                                                                                                                                                                                                                                                                                                                                                                                                                                                                                                                                                                                                                                                                                                                                                                                                                                                                                                                                                                                                                                                                                                                                                                                                                                                                                                                                                                                                                                                                                                                                                                                                                                                                                                                                                                                                                                                                                                                                                       | . (C) (C)               | 8 Proposed Bo                | <del></del>           |                                 |                                                |                  | · · · · · · · · · · · · · · · · · · · |  |
| UL - Lot                                                                                                              | Section Townshi                                                                                                                                                                                                                                                                                                                                                                                                                                                                                                                                                                                                                                                                                                                                                                                                                                                                                                                                                                                                                                                                                                                                                                                                                                                                                                                                                                                                                                                                                                                                                                                                                                                                                                                                                                                                                                                                                                                                                                                                                                                                                                                | o Range                 | Lot Idn I                    | Feet from             | N/S Line                        | Feet From                                      | E/W Line         | County                                |  |
|                                                                                                                       | i i                                                                                                                                                                                                                                                                                                                                                                                                                                                                                                                                                                                                                                                                                                                                                                                                                                                                                                                                                                                                                                                                                                                                                                                                                                                                                                                                                                                                                                                                                                                                                                                                                                                                                                                                                                                                                                                                                                                                                                                                                                                                                                                            |                         | 9 Pool Ir                    | nformation            |                                 |                                                |                  |                                       |  |
|                                                                                                                       |                                                                                                                                                                                                                                                                                                                                                                                                                                                                                                                                                                                                                                                                                                                                                                                                                                                                                                                                                                                                                                                                                                                                                                                                                                                                                                                                                                                                                                                                                                                                                                                                                                                                                                                                                                                                                                                                                                                                                                                                                                                                                                                                | North                   | Pool Name<br>Seven Rivers;   |                       | so                              |                                                |                  | Pool Code<br>97565                    |  |
|                                                                                                                       | į                                                                                                                                                                                                                                                                                                                                                                                                                                                                                                                                                                                                                                                                                                                                                                                                                                                                                                                                                                                                                                                                                                                                                                                                                                                                                                                                                                                                                                                                                                                                                                                                                                                                                                                                                                                                                                                                                                                                                                                                                                                                                                                              |                         | Additional W                 | /ell Informa          | tion : :                        |                                                | •                |                                       |  |
| n. Work: T<br>PB                                                                                                      | ype                                                                                                                                                                                                                                                                                                                                                                                                                                                                                                                                                                                                                                                                                                                                                                                                                                                                                                                                                                                                                                                                                                                                                                                                                                                                                                                                                                                                                                                                                                                                                                                                                                                                                                                                                                                                                                                                                                                                                                                                                                                                                                                            | 12 Well Type            |                              | able/Rotary           | 14.                             | Lease Type 15. Ground Level Elevation P 3,470' |                  |                                       |  |
| <sup>16.</sup> Миltij<br><b>N</b>                                                                                     | N TD 8120'; PBTD 7565' Glorieta/Y                                                                                                                                                                                                                                                                                                                                                                                                                                                                                                                                                                                                                                                                                                                                                                                                                                                                                                                                                                                                                                                                                                                                                                                                                                                                                                                                                                                                                                                                                                                                                                                                                                                                                                                                                                                                                                                                                                                                                                                                                                                                                              |                         |                              |                       |                                 |                                                |                  |                                       |  |
| Depth to Ground                                                                                                       | water                                                                                                                                                                                                                                                                                                                                                                                                                                                                                                                                                                                                                                                                                                                                                                                                                                                                                                                                                                                                                                                                                                                                                                                                                                                                                                                                                                                                                                                                                                                                                                                                                                                                                                                                                                                                                                                                                                                                                                                                                                                                                                                          | Distar                  | ce from nearest fresh        | water well            |                                 | Distance                                       | to nearest surfa | ice water                             |  |
| We will be u                                                                                                          | <u>.</u>                                                                                                                                                                                                                                                                                                                                                                                                                                                                                                                                                                                                                                                                                                                                                                                                                                                                                                                                                                                                                                                                                                                                                                                                                                                                                                                                                                                                                                                                                                                                                                                                                                                                                                                                                                                                                                                                                                                                                                                                                                                                                                                       |                         | Proposed Casing              |                       |                                 | <b>T</b>                                       |                  |                                       |  |
| Туре                                                                                                                  | Hole Size                                                                                                                                                                                                                                                                                                                                                                                                                                                                                                                                                                                                                                                                                                                                                                                                                                                                                                                                                                                                                                                                                                                                                                                                                                                                                                                                                                                                                                                                                                                                                                                                                                                                                                                                                                                                                                                                                                                                                                                                                                                                                                                      |                         | Casing Size Casing Weight/ft |                       | Setting Depth Sacks of          |                                                |                  | Estimated TOC                         |  |
| SURF                                                                                                                  | 14.75"                                                                                                                                                                                                                                                                                                                                                                                                                                                                                                                                                                                                                                                                                                                                                                                                                                                                                                                                                                                                                                                                                                                                                                                                                                                                                                                                                                                                                                                                                                                                                                                                                                                                                                                                                                                                                                                                                                                                                                                                                                                                                                                         | 9.625"                  | 36#                          |                       | 1104':                          | 850                                            |                  | Surface                               |  |
| INT 1st Stg                                                                                                           | 8:75"                                                                                                                                                                                                                                                                                                                                                                                                                                                                                                                                                                                                                                                                                                                                                                                                                                                                                                                                                                                                                                                                                                                                                                                                                                                                                                                                                                                                                                                                                                                                                                                                                                                                                                                                                                                                                                                                                                                                                                                                                                                                                                                          | 7"                      | 23# & 26#                    |                       | 8120'                           | 410                                            |                  | Surface                               |  |
| INT 2nd Stg                                                                                                           |                                                                                                                                                                                                                                                                                                                                                                                                                                                                                                                                                                                                                                                                                                                                                                                                                                                                                                                                                                                                                                                                                                                                                                                                                                                                                                                                                                                                                                                                                                                                                                                                                                                                                                                                                                                                                                                                                                                                                                                                                                                                                                                                |                         |                              |                       | 8120                            | 1000                                           |                  | Surface                               |  |
| ·                                                                                                                     |                                                                                                                                                                                                                                                                                                                                                                                                                                                                                                                                                                                                                                                                                                                                                                                                                                                                                                                                                                                                                                                                                                                                                                                                                                                                                                                                                                                                                                                                                                                                                                                                                                                                                                                                                                                                                                                                                                                                                                                                                                                                                                                                |                         | g/Cement Progra              |                       |                                 |                                                |                  | · · · · · · · · · · · · · · · · · · · |  |
| Current per                                                                                                           | s (to be abar                                                                                                                                                                                                                                                                                                                                                                                                                                                                                                                                                                                                                                                                                                                                                                                                                                                                                                                                                                                                                                                                                                                                                                                                                                                                                                                                                                                                                                                                                                                                                                                                                                                                                                                                                                                                                                                                                                                                                                                                                                                                                                                  | ndoned): 7655.5         |                              | 1                     |                                 |                                                |                  |                                       |  |
|                                                                                                                       | 4                                                                                                                                                                                                                                                                                                                                                                                                                                                                                                                                                                                                                                                                                                                                                                                                                                                                                                                                                                                                                                                                                                                                                                                                                                                                                                                                                                                                                                                                                                                                                                                                                                                                                                                                                                                                                                                                                                                                                                                                                                                                                                                              | . T.                    | Proposed Blowou              | · Preventio           | <del>-,</del>                   | <del></del>                                    |                  |                                       |  |
| Type V                                                                                                                |                                                                                                                                                                                                                                                                                                                                                                                                                                                                                                                                                                                                                                                                                                                                                                                                                                                                                                                                                                                                                                                                                                                                                                                                                                                                                                                                                                                                                                                                                                                                                                                                                                                                                                                                                                                                                                                                                                                                                                                                                                                                                                                                |                         | Vorking Pressure             |                       | Test Pressu                     |                                                |                  | Manufacturer                          |  |
|                                                                                                                       | · .                                                                                                                                                                                                                                                                                                                                                                                                                                                                                                                                                                                                                                                                                                                                                                                                                                                                                                                                                                                                                                                                                                                                                                                                                                                                                                                                                                                                                                                                                                                                                                                                                                                                                                                                                                                                                                                                                                                                                                                                                                                                                                                            |                         |                              | <u> </u>              |                                 |                                                | <u> </u>         |                                       |  |
| 23. I hereby certi                                                                                                    | by that the informatical delignment of the state of the s | ation given above is tr | ue and complete to th        | ie                    | OIL                             | CONSERVA                                       | TION DIV         | ISION                                 |  |
| I further certify that I have complied with 19.15.14.9 (A) NMAC and/or 19.15.14.9 (B) NMAC, if applicable. Signature: |                                                                                                                                                                                                                                                                                                                                                                                                                                                                                                                                                                                                                                                                                                                                                                                                                                                                                                                                                                                                                                                                                                                                                                                                                                                                                                                                                                                                                                                                                                                                                                                                                                                                                                                                                                                                                                                                                                                                                                                                                                                                                                                                |                         |                              |                       | Approved By: Mysen              |                                                |                  |                                       |  |
| Printed name:                                                                                                         | Vicki Johnsto                                                                                                                                                                                                                                                                                                                                                                                                                                                                                                                                                                                                                                                                                                                                                                                                                                                                                                                                                                                                                                                                                                                                                                                                                                                                                                                                                                                                                                                                                                                                                                                                                                                                                                                                                                                                                                                                                                                                                                                                                                                                                                                  | où                      |                              | Title:                | Title: //Geologist** //e/2019   |                                                |                  |                                       |  |
| Title: Gray Surface Specialties, Agent for NPC                                                                        |                                                                                                                                                                                                                                                                                                                                                                                                                                                                                                                                                                                                                                                                                                                                                                                                                                                                                                                                                                                                                                                                                                                                                                                                                                                                                                                                                                                                                                                                                                                                                                                                                                                                                                                                                                                                                                                                                                                                                                                                                                                                                                                                |                         |                              |                       | ved Date: 11/18                 | 1013                                           | expiration Date  | 11/18/2015                            |  |
| E-mail Address: vjohnston1@gmail.com                                                                                  |                                                                                                                                                                                                                                                                                                                                                                                                                                                                                                                                                                                                                                                                                                                                                                                                                                                                                                                                                                                                                                                                                                                                                                                                                                                                                                                                                                                                                                                                                                                                                                                                                                                                                                                                                                                                                                                                                                                                                                                                                                                                                                                                |                         |                              |                       |                                 |                                                |                  | / /                                   |  |
| Date: 10/09/2013 Phone: (830) 537-4599                                                                                |                                                                                                                                                                                                                                                                                                                                                                                                                                                                                                                                                                                                                                                                                                                                                                                                                                                                                                                                                                                                                                                                                                                                                                                                                                                                                                                                                                                                                                                                                                                                                                                                                                                                                                                                                                                                                                                                                                                                                                                                                                                                                                                                |                         |                              |                       | Conditions of Approval Attached |                                                |                  |                                       |  |