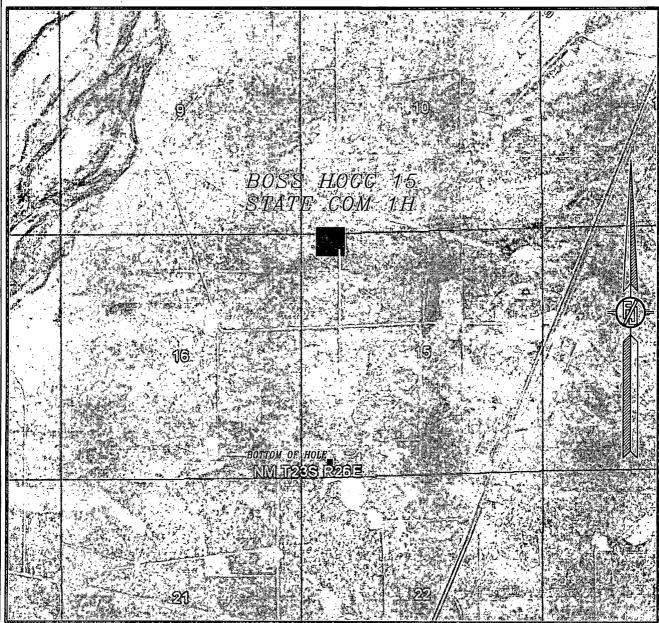

## SECTION 15, TOWNSHIP 23 SOUTH, RANGE 26 EAST, N.M.P.M. EDDY COUNTY, STATE OF NEW MEXICO LOCATION VERIFICATION MAP

DEVON ENERGY PRODUCTION COMPANY, L.P.

BOSS HOGG 15 STATE COM 1H

LOCATED 175 FT. FROM THE NORTH LINE

AND 660 FT. FROM THE WEST LINE OF

SECTION 15, TOWNSHIP 23 SOUTH,

RANGE 26 EAST, N.M.P.M.

EDDY COUNTY, STATE OF NEW MEXICO

OCTOBER 17, 2013

SURVEY NO. 2313A

MADRON SURVEYING, INC. 301 SOUTH CANAL CARLSBAD, NEW MEXICO