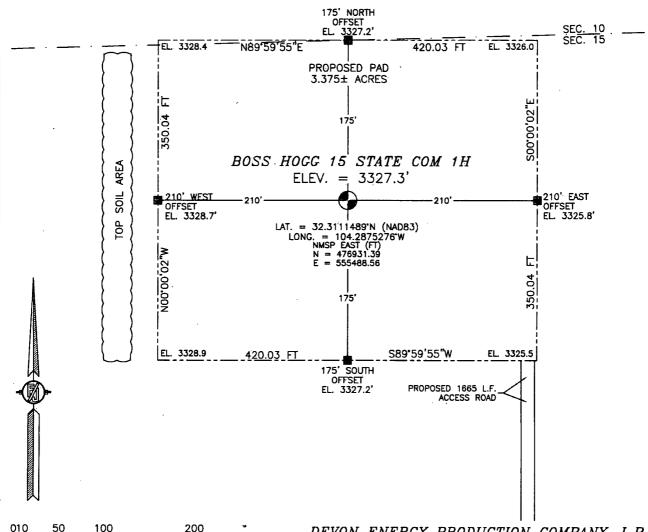

## SECTION 15, TOWNSHIP 23 SOUTH, RANGE 26 EAST, N.M.P.M. EDDY COUNTY, STATE OF NEW MEXICO SITE MAP

NOTE: LATITUDE AND LONGITUDE COORDINATES ARE SHOWN USING THE NORTH AMERICAN DATUM OF 1983 (NAD83). LISTED NEW MEXICO STATE PLANE EAST COORDINATES ARE GRID (NAD83). BASIS OF BEARING AND DISTANCES USED ARE NEW MEXICO STATE PLANE EAST COORDINATES MODIFIED TO THE SURFACE.

SCALE 1" = 100'.

SCALE 1" = 100'.

DIRECTIONS TO LOCATION

INTERSECTION OF HWY 62-180 AND CALICHE ROAD LYING 250 FT

NORTH OF MILE MARKER 27 ON SOUTH BOUND GO WEST ON CALICHE

LEASE ROAD 0.92 MILES PROPOSED ROAD ON RIGHT FOLLOW FLAGS

NORTH 1665 FT TO SOUTHEAST CORNER OF PAD

DEVON ENERGY PRODUCTION COMPANY, L.P.

BOSS HOGG 15 STATE COM 1H

LOCATED 175 FT. FROM THE NORTH LINE
AND 660 FT. FROM THE WEST LINE OF
SECTION 15, TOWNSHIP 23 SOUTH,
RANGE 26 EAST, N.M.P.M.
EDDY COUNTY, STATE OF NEW MEXICO

OCTOBER 17, 2013

SURVEY NO. 2313A

MADRON SURVEYING, INC. 301 SOUTH CANAL CARLSBAD, NEW MEXICO