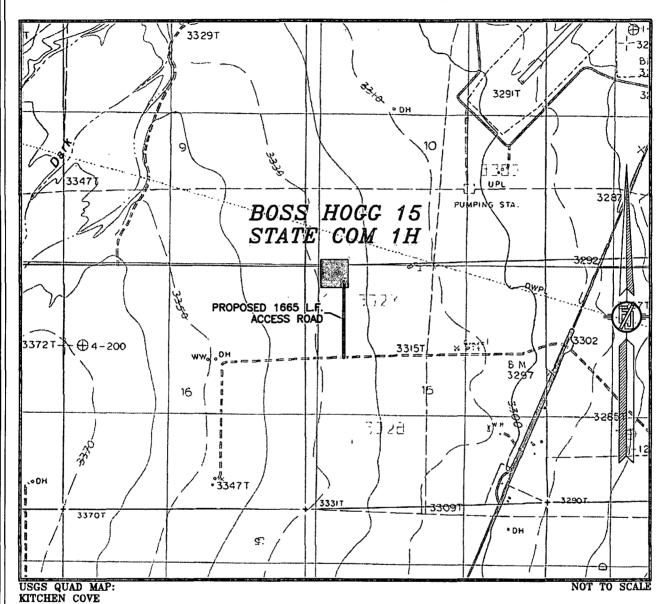

## SECTION 15, TOWNSHIP 23 SOUTH, RANGE 26 EAST, N.M.P.M. EDDY COUNTY, STATE OF NEW MEXICO LOCATION VERIFICATION MAP

DEVON ENERGY PRODUCTION COMPANY, L.P.

BOSS HOGG 15 STATE COM 1H

LOCATED 175 FT. FROM THE NORTH LINE

AND 660 FT. FROM THE WEST LINE OF

SECTION 15, TOWNSHIP 23 SOUTH,

RANGE 26 EAST, N.M.P.M.

EDDY COUNTY, STATE OF NEW MEXICO

OCTOBER 17, 2013

SURVEY NO. 2313A

MADRON SURVEYING, INC. 301 SOUTH CANAL CARLSBAD, NEW MEXICO