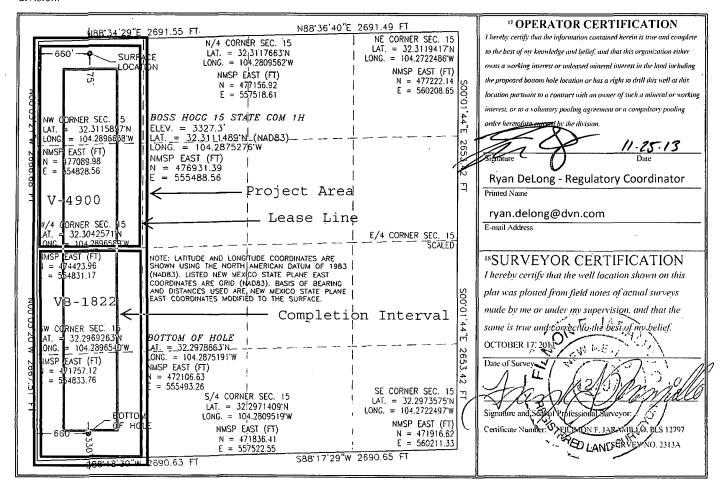

☐ AMENDED REPORT

WELL LOCATION AND ACREAGE DEDICATION PLAT

| 30015-41828 | Pool Code WC-015 6-04 S 7037 Happy Valley, B | one Spring                      |
|-------------|----------------------------------------------|---------------------------------|
| 40253       | 98057 Property Name BOSS HOGG 15 STATE COM   | <sup>4</sup> Well Number<br>1 H |
| 7 OGRID No. | <sup>8</sup> Operator Name                   | <sup>9</sup> Elevation          |
| 6137        | DEVON ENERGY PRODUCTION COMPANY, L.P.        | 3327.3                          |

Surface Location

| UL or lot no.                | Section -               | Township | Range            | Lot Idn    | Feet from the  | North/South line | Feet from the | East/West line | County |
|------------------------------|-------------------------|----------|------------------|------------|----------------|------------------|---------------|----------------|--------|
| D                            | 15                      | 23 S     | 26 E             |            | 175            | NORTH            | 660           | WEST           | EDDY   |
|                              |                         |          | <sup>11</sup> Вс | ttom Ho    | le Location It | Different From   | n Surface     |                |        |
| UL or lot no.                | Section                 | Township | Range            | Lot ldn    | Feet from the  | North/South line | Feet from the | East/West-line | County |
| M                            | 15                      | 23 S     | 26 E             |            | 330            | SOUTH            | 660           | WEST           | EDDY   |
| <sup>2</sup> Dedicated Acres | i <sup>13</sup> Joint o | r Infill | onsolidation     | Code 15 Or | der No.        |                  |               | L              |        |
| 160.00                       |                         |          |                  |            |                |                  |               |                | •      |
|                              | 1                       | i i      |                  | I          |                |                  |               |                |        |

No allowable will be assigned to this completion until all interests have been consolidated or a non-standard unit has been approved by the division.

## SECTION 15, TOWNSHIP 23 SOUTH, RANGE 26 EAST, N.M.P.M. EDDY COUNTY, STATE OF NEW MEXICO SITE MAP

NOTE: LATITUDE AND LONGITUDE COORDINATES ARE SHOWN USING THE NORTH AMERICAN DATUM OF 1983 (NAD83). LISTED NEW MEXICO STATE PLANE EAST COORDINATES ARE GRID (NAD83). BASIS OF BEARING AND DISTANCES USED ARE NEW MEXICO STATE PLANE EAST COORDINATES MODIFIED TO THE SURFACE.