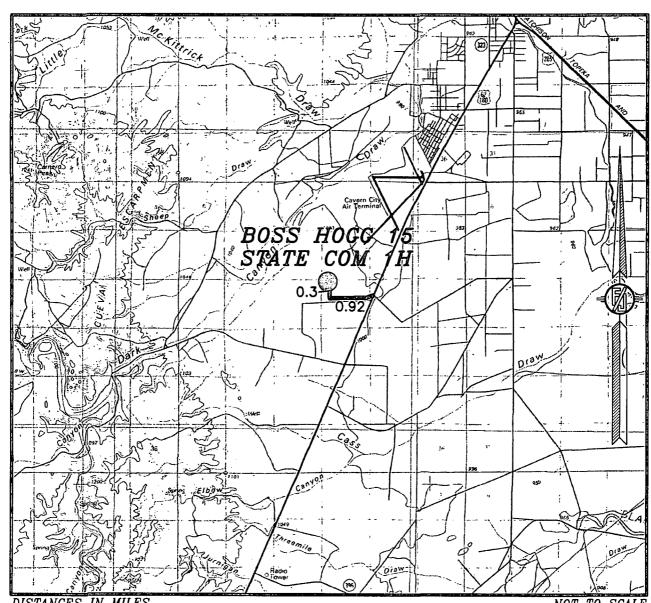

## SECTION 15, TOWNSHIP 23 SOUTH, RANGE 26 EAST, N.M.P.M. EDDY COUNTY, STATE OF NEW MEXICO VICINITY MAP

DISTANCES IN MILES

NOT TO SCALE

DIRECTIONS TO LOCATION

INTERSECTION OF HWY 62-180 AND CALICHE ROAD LYING 250 FT NORTH OF MILE MARKER 27 ON SOUTH BOUND GO WEST ON CALICHE LEASE ROAD 0.92 MILES PROPOSED ROAD ON RIGHT FOLLOW FLAGS NORTH 1665 FT TO SOUTHEAST CORNER OF PAD

DEVON ENERGY PRODUCTION COMPANY, L.P. BOSS HOGG 15 STATE COM 1H LOCATED 175 FT. FROM THE NORTH LINE AND 660 FT. FROM THE WEST LINE OF SECTION 15, TOWNSHIP 23 SOUTH, RANGE 26 EAST, N.M.P.M. EDDY COUNTY, STATE OF NEW MEXICO

OCTOBER 17, 2013

SURVEY NO. 2313A

MADRON SURVEYING, INC. 301 SOUTH CANAL CARLSBAD, NEW MEXICO