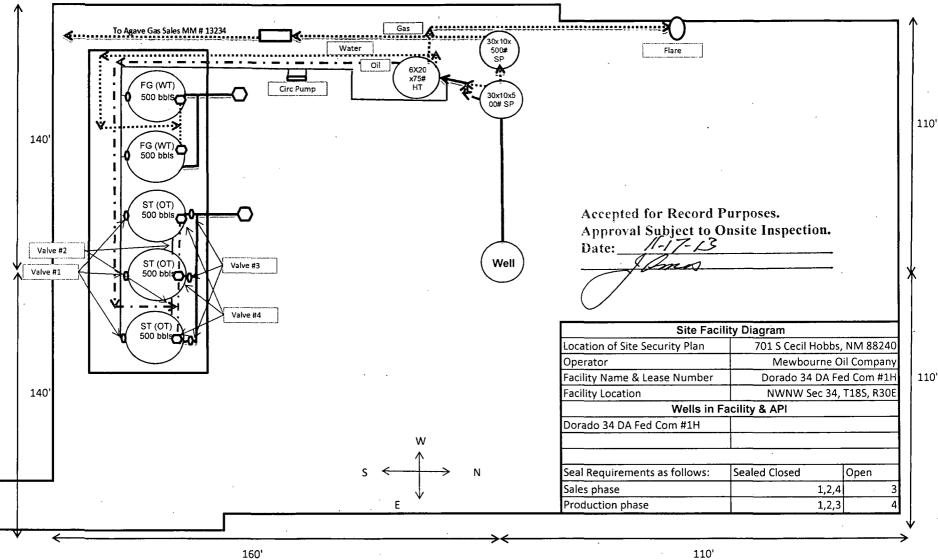

| • •                                                                                                                                                                                                                                                                              |                                                                                                                                             |                                                                                                                                                                           |                                                                                                   | 1                                             | F(                                                                                                                                                                                                                                                                                                                                                                                                                                                                                                                                                                                                                                                                                                                                                                                                                                                                                                                                                                                                                                                                                                                                                                                                                                                                                                                                                                                                                                                                                                                                                                                                                                                                                                                                                                                                                                                                                                                                                                                                                                                                                                                             | ORM APPROVED                                                                                                                |  |  |
|----------------------------------------------------------------------------------------------------------------------------------------------------------------------------------------------------------------------------------------------------------------------------------|---------------------------------------------------------------------------------------------------------------------------------------------|---------------------------------------------------------------------------------------------------------------------------------------------------------------------------|---------------------------------------------------------------------------------------------------|-----------------------------------------------|--------------------------------------------------------------------------------------------------------------------------------------------------------------------------------------------------------------------------------------------------------------------------------------------------------------------------------------------------------------------------------------------------------------------------------------------------------------------------------------------------------------------------------------------------------------------------------------------------------------------------------------------------------------------------------------------------------------------------------------------------------------------------------------------------------------------------------------------------------------------------------------------------------------------------------------------------------------------------------------------------------------------------------------------------------------------------------------------------------------------------------------------------------------------------------------------------------------------------------------------------------------------------------------------------------------------------------------------------------------------------------------------------------------------------------------------------------------------------------------------------------------------------------------------------------------------------------------------------------------------------------------------------------------------------------------------------------------------------------------------------------------------------------------------------------------------------------------------------------------------------------------------------------------------------------------------------------------------------------------------------------------------------------------------------------------------------------------------------------------------------------|-----------------------------------------------------------------------------------------------------------------------------|--|--|
| Form 3160-5<br>(August 2007) <sup>1</sup>                                                                                                                                                                                                                                        | UNITED STATES                                                                                                                               |                                                                                                                                                                           |                                                                                                   |                                               | 01                                                                                                                                                                                                                                                                                                                                                                                                                                                                                                                                                                                                                                                                                                                                                                                                                                                                                                                                                                                                                                                                                                                                                                                                                                                                                                                                                                                                                                                                                                                                                                                                                                                                                                                                                                                                                                                                                                                                                                                                                                                                                                                             | MB No. 1004-0137                                                                                                            |  |  |
| DEI                                                                                                                                                                                                                                                                              | PARTMENT OF THE IN                                                                                                                          |                                                                                                                                                                           | OCD Artes                                                                                         | sia -                                         |                                                                                                                                                                                                                                                                                                                                                                                                                                                                                                                                                                                                                                                                                                                                                                                                                                                                                                                                                                                                                                                                                                                                                                                                                                                                                                                                                                                                                                                                                                                                                                                                                                                                                                                                                                                                                                                                                                                                                                                                                                                                                                                                | pires: July 31, 2010                                                                                                        |  |  |
| .∻ BUR                                                                                                                                                                                                                                                                           | LEAU OF LAND MANA                                                                                                                           | GEMENT                                                                                                                                                                    |                                                                                                   |                                               | 5. Lease Serial No.<br>NMNM56541                                                                                                                                                                                                                                                                                                                                                                                                                                                                                                                                                                                                                                                                                                                                                                                                                                                                                                                                                                                                                                                                                                                                                                                                                                                                                                                                                                                                                                                                                                                                                                                                                                                                                                                                                                                                                                                                                                                                                                                                                                                                                               |                                                                                                                             |  |  |
| SUNDRY NOTICES AND REPORTS ON WELLS<br>Do not use this form for proposals to drill or to re-enter an<br>abandoned well. Use Form 3160-3 (APD) for such proposals.                                                                                                                |                                                                                                                                             |                                                                                                                                                                           |                                                                                                   |                                               | 6. If Indian, Allottee or Tribe Name                                                                                                                                                                                                                                                                                                                                                                                                                                                                                                                                                                                                                                                                                                                                                                                                                                                                                                                                                                                                                                                                                                                                                                                                                                                                                                                                                                                                                                                                                                                                                                                                                                                                                                                                                                                                                                                                                                                                                                                                                                                                                           |                                                                                                                             |  |  |
| SUBMIT IN TRIPLICATE – Other instructions on page 2.                                                                                                                                                                                                                             |                                                                                                                                             |                                                                                                                                                                           |                                                                                                   |                                               | 7. If Unit of CA/Agreement, Name and/or No.                                                                                                                                                                                                                                                                                                                                                                                                                                                                                                                                                                                                                                                                                                                                                                                                                                                                                                                                                                                                                                                                                                                                                                                                                                                                                                                                                                                                                                                                                                                                                                                                                                                                                                                                                                                                                                                                                                                                                                                                                                                                                    |                                                                                                                             |  |  |
| I. Type of Well                                                                                                                                                                                                                                                                  |                                                                                                                                             |                                                                                                                                                                           |                                                                                                   |                                               | 8. Well Name and No.                                                                                                                                                                                                                                                                                                                                                                                                                                                                                                                                                                                                                                                                                                                                                                                                                                                                                                                                                                                                                                                                                                                                                                                                                                                                                                                                                                                                                                                                                                                                                                                                                                                                                                                                                                                                                                                                                                                                                                                                                                                                                                           |                                                                                                                             |  |  |
| ✓ Oil Well     □ Gas Well     □ Other                                                                                                                                                                                                                                            |                                                                                                                                             |                                                                                                                                                                           |                                                                                                   |                                               | Dorado 34 DA Fed Com #1H                                                                                                                                                                                                                                                                                                                                                                                                                                                                                                                                                                                                                                                                                                                                                                                                                                                                                                                                                                                                                                                                                                                                                                                                                                                                                                                                                                                                                                                                                                                                                                                                                                                                                                                                                                                                                                                                                                                                                                                                                                                                                                       |                                                                                                                             |  |  |
| 2. Name of Operator<br>Mewbourne Oil Company                                                                                                                                                                                                                                     |                                                                                                                                             |                                                                                                                                                                           |                                                                                                   |                                               | 9. API Well No.<br>30-015-41394                                                                                                                                                                                                                                                                                                                                                                                                                                                                                                                                                                                                                                                                                                                                                                                                                                                                                                                                                                                                                                                                                                                                                                                                                                                                                                                                                                                                                                                                                                                                                                                                                                                                                                                                                                                                                                                                                                                                                                                                                                                                                                |                                                                                                                             |  |  |
| Ba. Address                                                                                                                                                                                                                                                                      | 3                                                                                                                                           | b. Phone No. (inclu                                                                                                                                                       | ıde area code)                                                                                    |                                               | 10. Field and Pool or E                                                                                                                                                                                                                                                                                                                                                                                                                                                                                                                                                                                                                                                                                                                                                                                                                                                                                                                                                                                                                                                                                                                                                                                                                                                                                                                                                                                                                                                                                                                                                                                                                                                                                                                                                                                                                                                                                                                                                                                                                                                                                                        | xploratory Area                                                                                                             |  |  |
| PO Box 5270 Hobbs, NM 88241                                                                                                                                                                                                                                                      |                                                                                                                                             | 575-393-5905                                                                                                                                                              |                                                                                                   |                                               | Bone Spring                                                                                                                                                                                                                                                                                                                                                                                                                                                                                                                                                                                                                                                                                                                                                                                                                                                                                                                                                                                                                                                                                                                                                                                                                                                                                                                                                                                                                                                                                                                                                                                                                                                                                                                                                                                                                                                                                                                                                                                                                                                                                                                    | · · · · · · · · · · · · · · · · · · ·                                                                                       |  |  |
| 4. Location of Well (Footage, Sec., T.,                                                                                                                                                                                                                                          | ,R.,M., or Survey Description)                                                                                                              |                                                                                                                                                                           | 11. Country or Parish, St                                                                         |                                               |                                                                                                                                                                                                                                                                                                                                                                                                                                                                                                                                                                                                                                                                                                                                                                                                                                                                                                                                                                                                                                                                                                                                                                                                                                                                                                                                                                                                                                                                                                                                                                                                                                                                                                                                                                                                                                                                                                                                                                                                                                                                                                                                | itate                                                                                                                       |  |  |
| 05' FNL & 321' FWL, Sec 34, T18S, R30E                                                                                                                                                                                                                                           | ·····                                                                                                                                       |                                                                                                                                                                           |                                                                                                   |                                               | Eddy, County NM                                                                                                                                                                                                                                                                                                                                                                                                                                                                                                                                                                                                                                                                                                                                                                                                                                                                                                                                                                                                                                                                                                                                                                                                                                                                                                                                                                                                                                                                                                                                                                                                                                                                                                                                                                                                                                                                                                                                                                                                                                                                                                                |                                                                                                                             |  |  |
| 12. CHE0                                                                                                                                                                                                                                                                         | CK THE APPROPRIATE BOX                                                                                                                      | K(ES) TO INDICAT                                                                                                                                                          | E NATURE OF                                                                                       | NOTIC                                         | E, REPORT OR OTHE                                                                                                                                                                                                                                                                                                                                                                                                                                                                                                                                                                                                                                                                                                                                                                                                                                                                                                                                                                                                                                                                                                                                                                                                                                                                                                                                                                                                                                                                                                                                                                                                                                                                                                                                                                                                                                                                                                                                                                                                                                                                                                              | ER DATA                                                                                                                     |  |  |
| TYPE OF SUBMISSION                                                                                                                                                                                                                                                               |                                                                                                                                             |                                                                                                                                                                           | ТҮРЕ С                                                                                            | OF ACTI                                       | TION                                                                                                                                                                                                                                                                                                                                                                                                                                                                                                                                                                                                                                                                                                                                                                                                                                                                                                                                                                                                                                                                                                                                                                                                                                                                                                                                                                                                                                                                                                                                                                                                                                                                                                                                                                                                                                                                                                                                                                                                                                                                                                                           |                                                                                                                             |  |  |
| Notice of Intent                                                                                                                                                                                                                                                                 | Acidize                                                                                                                                     | Deepen                                                                                                                                                                    |                                                                                                   | Produ                                         | ction (Start/Resume)                                                                                                                                                                                                                                                                                                                                                                                                                                                                                                                                                                                                                                                                                                                                                                                                                                                                                                                                                                                                                                                                                                                                                                                                                                                                                                                                                                                                                                                                                                                                                                                                                                                                                                                                                                                                                                                                                                                                                                                                                                                                                                           | Water Shut-Off                                                                                                              |  |  |
|                                                                                                                                                                                                                                                                                  | Alter Casing                                                                                                                                | Fracture Tre                                                                                                                                                              | -                                                                                                 |                                               | mation                                                                                                                                                                                                                                                                                                                                                                                                                                                                                                                                                                                                                                                                                                                                                                                                                                                                                                                                                                                                                                                                                                                                                                                                                                                                                                                                                                                                                                                                                                                                                                                                                                                                                                                                                                                                                                                                                                                                                                                                                                                                                                                         | Well Integrity                                                                                                              |  |  |
| Subsequent Report                                                                                                                                                                                                                                                                | Casing Repair                                                                                                                               | New Constr                                                                                                                                                                |                                                                                                   | Recon                                         | •                                                                                                                                                                                                                                                                                                                                                                                                                                                                                                                                                                                                                                                                                                                                                                                                                                                                                                                                                                                                                                                                                                                                                                                                                                                                                                                                                                                                                                                                                                                                                                                                                                                                                                                                                                                                                                                                                                                                                                                                                                                                                                                              | Other                                                                                                                       |  |  |
| Final Abandonment Notice                                                                                                                                                                                                                                                         | Change Plans                                                                                                                                | Plug and Al                                                                                                                                                               | bandon L                                                                                          |                                               | orarily Abandon<br>Disposal                                                                                                                                                                                                                                                                                                                                                                                                                                                                                                                                                                                                                                                                                                                                                                                                                                                                                                                                                                                                                                                                                                                                                                                                                                                                                                                                                                                                                                                                                                                                                                                                                                                                                                                                                                                                                                                                                                                                                                                                                                                                                                    |                                                                                                                             |  |  |
| testing has been completed. Final determined that the site is ready for                                                                                                                                                                                                          | Abandonment Notices must be                                                                                                                 | n results in a multiple                                                                                                                                                   | e completion or                                                                                   | BIA. Re<br>recomple                           | etion in a new interval,                                                                                                                                                                                                                                                                                                                                                                                                                                                                                                                                                                                                                                                                                                                                                                                                                                                                                                                                                                                                                                                                                                                                                                                                                                                                                                                                                                                                                                                                                                                                                                                                                                                                                                                                                                                                                                                                                                                                                                                                                                                                                                       | orts must be filed within 30 days<br>a Form 3160-4 must be filed once                                                       |  |  |
| testing has been completed. Final determined that the site is ready for                                                                                                                                                                                                          | Abandonment Notices must be<br>or final inspection.)                                                                                        | n results in a multipl<br>e filed only after all r                                                                                                                        | e completion or<br>requirements, inc                                                              | BIA. Re<br>recomple<br>cluding r              | equired subsequent repretent in a new interval, eclamation, have been                                                                                                                                                                                                                                                                                                                                                                                                                                                                                                                                                                                                                                                                                                                                                                                                                                                                                                                                                                                                                                                                                                                                                                                                                                                                                                                                                                                                                                                                                                                                                                                                                                                                                                                                                                                                                                                                                                                                                                                                                                                          | orts must be filed within 30 days<br>a Form 3160-4 must be filed once<br>completed and the operator has                     |  |  |
| testing has been completed. Final determined that the site is ready for                                                                                                                                                                                                          | Abandonment Notices must be<br>or final inspection.)<br>r Onshore Order #7 & site fa                                                        | n results in a multipl<br>e filed only after all r                                                                                                                        | e completion or<br>requirements, ind<br>er Onshore Ord                                            | BIA. Re<br>recomple<br>cluding r              | equired subsequent representation in a new interval,<br>reclamation, have been<br>Also interim reclamat                                                                                                                                                                                                                                                                                                                                                                                                                                                                                                                                                                                                                                                                                                                                                                                                                                                                                                                                                                                                                                                                                                                                                                                                                                                                                                                                                                                                                                                                                                                                                                                                                                                                                                                                                                                                                                                                                                                                                                                                                        | orts must be filed within 30 days<br>a Form 3160-4 must be filed once<br>completed and the operator has<br>ion is complete. |  |  |
| testing has been completed. Final<br>determined that the site is ready for<br>See attached water disposal as per                                                                                                                                                                 | Abandonment Notices must be<br>or final inspection.)<br>r Onshore Order #7 & site fa<br>RE<br>X                                             | n results in a multiple<br>filed only after all r<br>cility diagram as pr<br>ECEIVEE<br>OV 1 9 2013<br>CD ARTES                                                           | e completion or<br>requirements, ind<br>er Onshore Ord                                            | BIA. Re<br>recomple<br>cluding r<br>der #3. / | equired subsequent representation in a new interval,<br>reclamation, have been<br>Also interim reclamat<br>SEE ATTAC<br>CONDITION                                                                                                                                                                                                                                                                                                                                                                                                                                                                                                                                                                                                                                                                                                                                                                                                                                                                                                                                                                                                                                                                                                                                                                                                                                                                                                                                                                                                                                                                                                                                                                                                                                                                                                                                                                                                                                                                                                                                                                                              | brts must be filed within 30 days<br>a Form 3160-4 must be filed once<br>completed and the operator has<br>ion is complete. |  |  |
| <ul> <li>testing has been completed. Final determined that the site is ready for</li> <li>See attached water disposal as per</li> <li>RD 11/19/13</li> <li>Accessics: for Nece</li> <li>Accessics: for Nece</li> <li>Accessics: for Nece</li> <li>Accessics: for Nece</li> </ul> | Abandonment Notices must be<br>or final inspection.)<br>r Onshore Order #7 & site fa<br>RE<br>X                                             | n results in a multiple<br>filed only after all r<br>cility diagram as pr<br>ECEIVEE<br>OV 1 9 2013<br>CD ARTES                                                           | e completion or<br>requirements, ind<br>er Onshore Ord                                            | BIA. Re<br>recomple<br>cluding r<br>der #3. / | equired subsequent representation in a new interval,<br>reclamation, have been<br>Also interim reclamat<br>SEE ATTAC<br>CONDITION                                                                                                                                                                                                                                                                                                                                                                                                                                                                                                                                                                                                                                                                                                                                                                                                                                                                                                                                                                                                                                                                                                                                                                                                                                                                                                                                                                                                                                                                                                                                                                                                                                                                                                                                                                                                                                                                                                                                                                                              | brts must be filed within 30 days<br>a Form 3160-4 must be filed once<br>completed and the operator has<br>ion is complete. |  |  |
| testing has been completed. Final<br>determined that the site is ready for<br>See attached water disposal as per<br>RD 11/19/13<br>ACCENTED TO 1800<br>14. I hereby certify that the foregoing is to<br>Name (Printed/Typed)<br>Antonio Martinez                                 | Abandonment Notices must be<br>or final inspection.)<br>r Onshore Order #7 & site fa<br>RE<br>X                                             | n results in a multiple<br>filed only after all r<br>cility diagram as pr<br><b>ECEIVE</b><br>OV <b>1 9</b> 2013<br><b>CD ARTES</b><br>Title                              | e completion or<br>requirements, ind<br>er Onshore Ord                                            | BIA. Re<br>recomple<br>cluding r<br>der #3. / | equired subsequent representation in a new interval, eclamation, have been Also interim reclamat                                                                                                                                                                                                                                                                                                                                                                                                                                                                                                                                                                                                                                                                                                                                                                                                                                                                                                                                                                                                                                                                                                                                                                                                                                                                                                                                                                                                                                                                                                                                                                                                                                                                                                                                                                                                                                                                                                                                                                                                                               | brts must be filed within 30 days<br>a Form 3160-4 must be filed once<br>completed and the operator has<br>ion is complete. |  |  |
| testing has been completed. Final<br>determined that the site is ready for<br>See attached water disposal as per                                                                                                                                                                 | Abandonment Notices must be<br>or final inspection.)<br>r Onshore Order #7 & site fa<br>RE<br>N<br>NMO<br>true and correct.<br>THIS SPACE F | n results in a multiple<br>filed only after all r<br>cility diagram as pr<br><b>ECEIVE</b><br>OV <b>1 9</b> 2013<br><b>CD ARTES</b><br>Title<br>Date<br><b>OR FEDERAL</b> | e completion or<br>requirements, ind<br>er Onshore Ord<br>IA<br>Production E<br>10/11<br>OR STATE | BIA. Re<br>recomple<br>cluding r<br>der #3. / | cequired subsequent representation in a new interval, reclamation, have been also interim reclamation see a second | brts must be filed within 30 days<br>a Form 3160-4 must be filed once<br>completed and the operator has<br>ion is complete. |  |  |