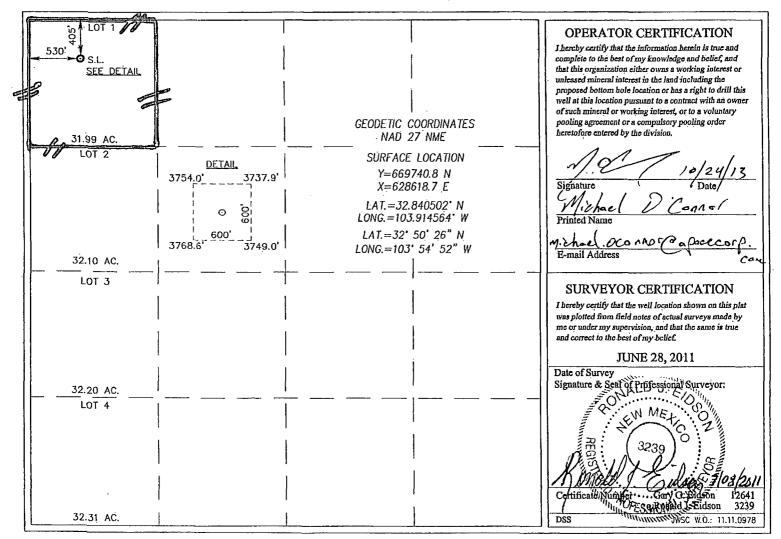

## WELL LOCATION AND ACREAGE DEDICATION PLAT

| 30-015           | 3       | 96831    |       |                     | dar Lake'     | -<br>Meso        |               |               |          |  |  |
|------------------|---------|----------|-------|---------------------|---------------|------------------|---------------|---------------|----------|--|--|
| 308710           |         |          |       | Well Number<br>1015 |               |                  |               |               |          |  |  |
| 873              | No.     |          |       | Elevation<br>3759'  |               |                  |               |               |          |  |  |
| Surface Location |         |          |       |                     |               |                  |               |               |          |  |  |
| UL or lot No.    | Section | Township | Range | Lot Idn             | Feet from the | North/South line | Feet from the | East/West lin | e County |  |  |
| 1                | 18      | 17-S     | 31-E  |                     | 405           | NORTH            | 530           | WEST          | EDDY     |  |  |

| Bottom Hole Location If Different From Surface |          |          |                |         |               |                    |               |                |        |  |  |
|------------------------------------------------|----------|----------|----------------|---------|---------------|--------------------|---------------|----------------|--------|--|--|
| UL or lot No.                                  | Section  | Township | Range          | Lot Idn | Feet from the | · North/South line | Feet from the | East/West line | County |  |  |
|                                                |          |          |                |         |               |                    |               |                |        |  |  |
| Dedicated Acres                                | Joint or |          | onsolidation C | ode Ord | er No.        |                    |               |                |        |  |  |
| 31.99                                          |          |          |                |         |               |                    |               |                |        |  |  |